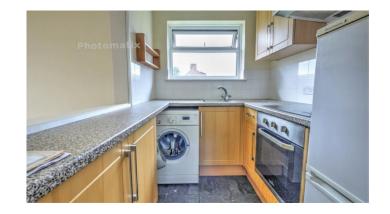

There is a large, spacious lounge/dining room with bay window and a corner kitchen with electric oven, electric hob, washing machine and fridge freezer.

The bedroom overlooks the rear garden and has two builtin wardrobes.