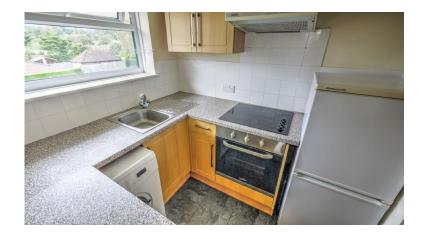

There is a large, spacious lounge/dining room with bay window and a corner kitchen with electric oven, electric hob, washing machine and fridge freezer.

The bedroom overlooks the rear garden and has two builtin wardrobes.