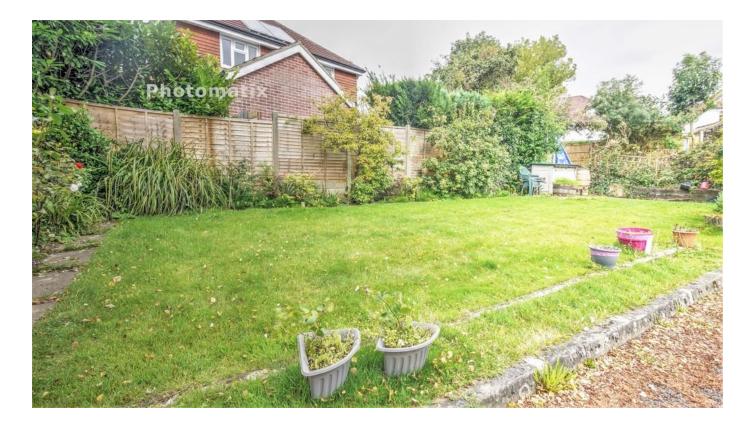

The bathroom comprises of a white three piece suite with electric shower and curtain over the bath.

Double glazed windows and electric heating.

Outside there is a communal lawn area with various shrubs. Private parking for one car and additional visitors parking.