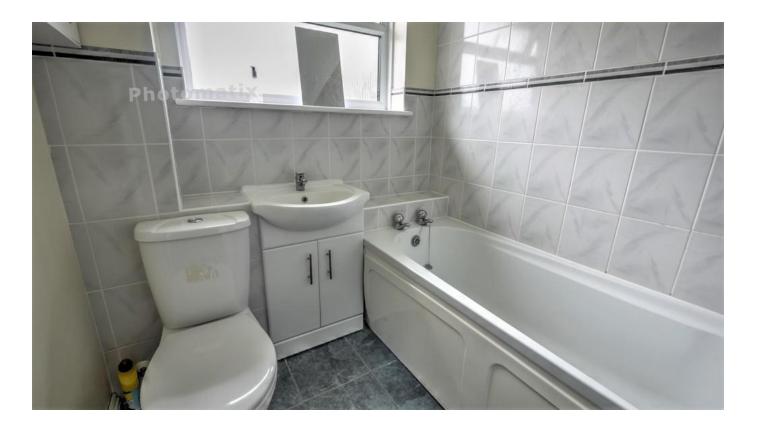

The bathroom comprises of a white three piece suite with electric shower and curtain over the bath.

Double glazed windows and electric heating.

Outside there is a communal lawn area with various shrubs. Private parking for one car and additional visitors parking.