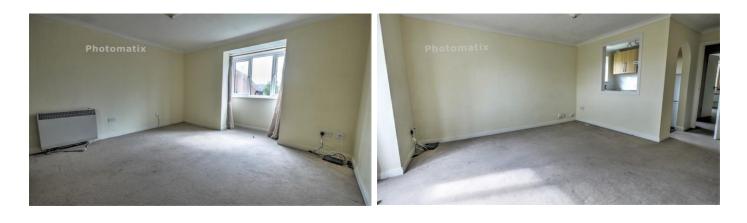

There is a large, spacious lounge/dining room with bay window and a corner kitchen with electric oven, electric hob, washing machine and fridge freezer.

The bedroom overlooks the rear garden and has two builtin wardrobes.