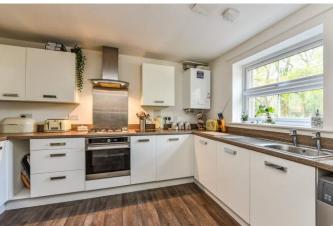

Built in 2018 this Bovis built home offers a great living environment and has a desirable plot within Plough Lane offering off street parking for two vehicles.

The entrance hallway is a wide space and also has a downstairs cloakroom. The hallway leads into the well fitted kitchen with a mix of wall and base units offering ample storage space. Downstairs benefits from a WC and understairs cupboard. Spacious living room with double glazed door leading out into the enclosed rear garden.