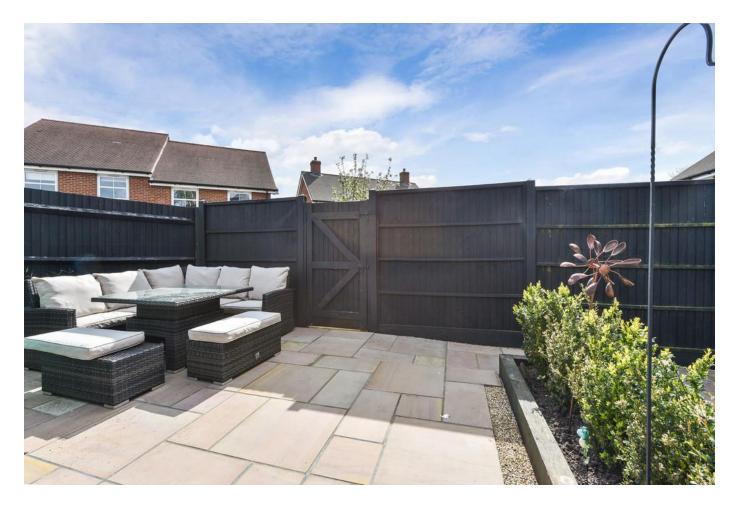

Externally the house offers a fantastic landscaped garden which was done recently, offering a brilliant space for

entertaining guests. With side access and shed storage. The side access leads back to the driveway which offers space for two vehicles.