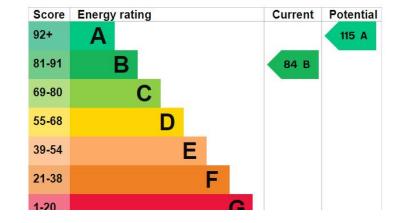

All windows and external doors are double glazed. Gas central heating. Mains water, drainage, and electricity.

Council Tax Band D - TBC

Costa payable to Abri monthly;

Rent: £845.83

Management fee: £13.80 Building Insurance: £13.76 Service charges: 42.50