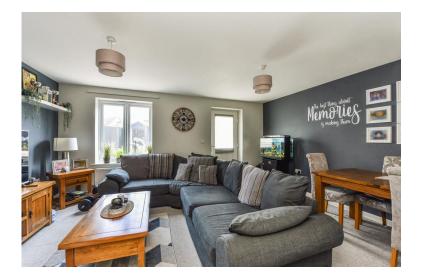

Built in 2018 this Bovis built home offers a great living environment and has a desirable plot within Plough Lane offering off street parking for two vehicles.

The entrance hallway is a wide space and also has a downstairs cloakroom. The hallway leads into the well fitted kitchen with a mix of wall and base units offering ample storage space. Downstairs benefits from a WC and understairs cupboard. Spacious living room with double glazed door leading out into the enclosed rear garden.

The first floor boasts three bedrooms with the principal bedroom having front aspects views. Bedroom two is also a double room with views over the rear garden, bedroom three is a generous single bedroom but can also offer a great office space.

Externally the house offers a fantastic landscaped garden which was done recently, offering a brilliant space for

entertaining guests. With side access and shed storage. The side access leads back to the driveway which offers space for two vehicles.