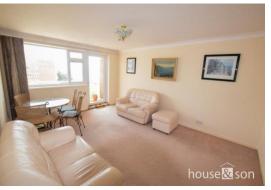

## **Description:**

EAST CLIFF – A PART FURNISHED two bedroom apartment located on the 5<sup>th</sup> floor (LIFTS) of this prestigious block situated on the CLIFF TOP. TWO DOUBLE BEDROOMS; good size lounge/diner with access to SOUTH FACING BALCONY WITH SEA VIEWS; kitchen with electric oven/hob, washing machine, fridge freezer, and DISHWASHER; bathroom with shower facility. Property benefits from NEW CARPETS IN BOTH BEDROOMS and SECURE UNDERGROUND PARKING, with WATER & SEWERAGE RATES INCLUDED IN RENT. A decent apartment located in a premier spot on the East Cliff. FULLY MANAGED.