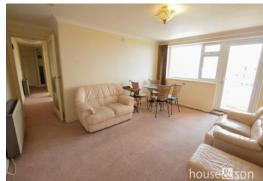

## **Description:**

EAST CLIFF – A PART FURNISHED two bedroom apartment located on the 5<sup>th</sup> floor (LIFTS) of this prestigious block situated on the CLIFF TOP. TWO DOUBLE BEDROOMS; good size lounge/diner with access to SOUTH FACING BALCONY WITH SEA VIEWS; kitchen with electric oven/hob, washing machine, fridge freezer, and DISHWASHER; bathroom with shower facility. Property benefits from NEW CARPETS IN BOTH BEDROOMS and SECURE UNDERGROUND PARKING, with WATER & SEWERAGE RATES INCLUDED IN RENT. A decent apartment located in a premier spot on the East Cliff. FULLY MANAGED.