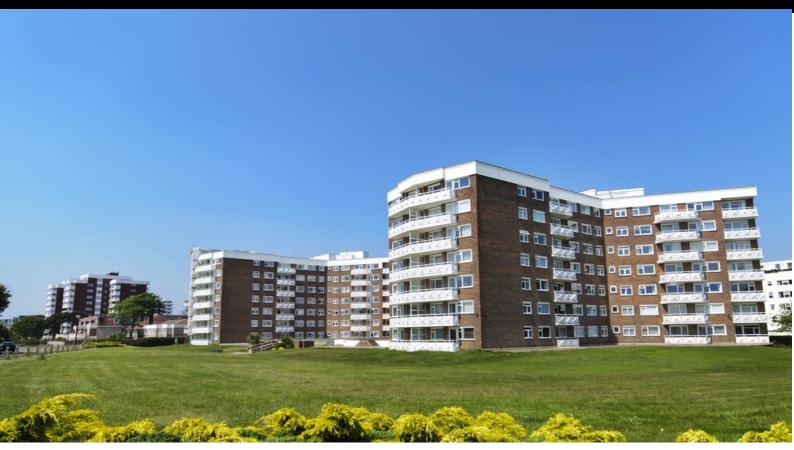

## **Description:**

EAST CLIFF – A PART FURNISHED two bedroom apartment located on the 5<sup>th</sup> floor (LIFTS) of this prestigious block situated on the CLIFF TOP. TWO DOUBLE BEDROOMS; good size lounge/diner with access to SOUTH FACING BALCONY WITH SEA VIEWS; kitchen with electric oven/hob, washing machine, fridge freezer, and DISHWASHER; bathroom with shower facility. Property benefits from NEW CARPETS IN BOTH BEDROOMS and SECURE UNDERGROUND PARKING, with WATER & SEWERAGE RATES INCLUDED IN RENT. A decent apartment located in a premier spot on the East Cliff. FULLY MANAGED.