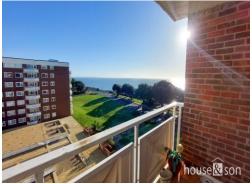

## **Features:**

TWO DOUBLE BEDROOMS

PART FURNISHED

SOUTH FACING BALCONY WITH SEA VIEWS

NEW CARPETS IN BOTH BEDROOMS

RENT INCLUDES WATER & SEWERAGE RATES

SECURE UNDERGROUND PARKING

GREAT LOCATION

## **Description:**

EAST CLIFF – A PART FURNISHED two bedroom apartment located on the 5<sup>th</sup> floor (LIFTS) of this prestigious block situated on the CLIFF TOP. TWO DOUBLE BEDROOMS; good size lounge/diner with access to SOUTH FACING BALCONY WITH SEA VIEWS; kitchen with electric oven/hob, washing machine, fridge freezer, and DISHWASHER; bathroom with shower facility. Property benefits from NEW CARPETS IN BOTH BEDROOMS and SECURE UNDERGROUND PARKING, with WATER & SEWERAGE RATES INCLUDED IN RENT. A decent apartment located in a premier spot on the East Cliff. FULLY MANAGED.