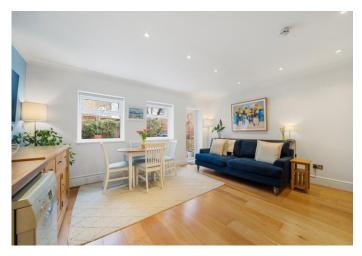

As you step inside, you're welcomed by a central hallway immediately setting the tone for this charming home. To the front, the spacious main bedroom is bathed in natural light from a large bay window, with high ceilings enhancing its airy and inviting feel, while a beautifully appointed en-suite shower room adds a touch of practicality. Next door, the second bedroom offers generous proportions and direct access to a small private patio, an ideal spot for a morning coffee or a breath of fresh air. Further along the hall, the versatile third bedroom adapts effortlessly to your needs, whether as a guest room, nursery, or home office. At the rear of the property, the heart of the home awaits; a stunning open-plan kitchen and reception room. This bright and sociable space is perfect for both relaxing and entertaining, with modern fitted kitchen wall and base units offering plenty of room for appliances and storage. Natural light streams through two windows, while a patio door opens out onto the large south-east-facing garden. Offering a balanced combination of patio and raised lawn areas with well-maintained flowerbeds, creating an idyllic setting for summer barbecues, gardening, or simply unwinding in the sun.