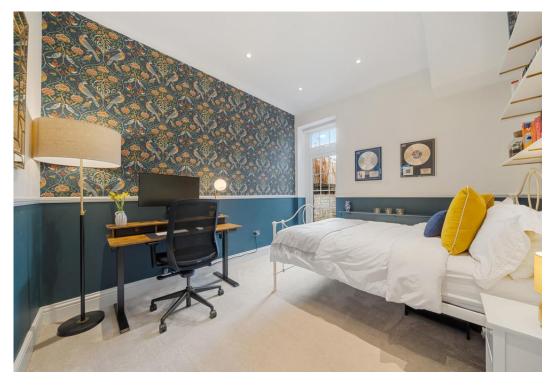

As you step inside, you're welcomed by a central hallway immediately setting the tone for this charming home. To the front, the spacious main bedroom is bathed in natural light from a large bay window, with high ceilings enhancing its airy and inviting feel, while a beautifully appointed en-suite shower room adds a touch of practicality. Next door, the second bedroom offers generous proportions and direct access to a small private patio, an ideal spot for a morning coffee or a breath of fresh air. Further along the hall, the versatile third bedroom adapts effortlessly to your needs, whether as a guest room, nursery, or home office. At the rear of the property, the heart of the home awaits; a stunning open-plan kitchen and reception room. This bright and sociable space is perfect for both relaxing and entertaining, with modern fitted kitchen wall and base units offering plenty of room for appliances and storage. Natural light streams through two windows, while a patio door opens out onto the large south-east-facing garden. Offering a balanced combination of patio and raised lawn areas with well-maintained flowerbeds, creating an idyllic setting for summer barbecues, gardening, or simply unwinding in the sun.