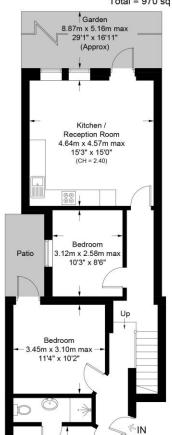

# Upper Tollington Park, N4

Approximate Gross Internal Area = 788 sq ft / 73.2 sq m Basement = 176 sq ft / 16.4 sq m (Excluding Reduced Headroom) Reduced Headroom = 6 sq ft / 0.6 sq m Total = 970 sq ft / 90.2 sq m

Bedroom 4.19m x 3.94m max

13'9" x 12'11"

**Ground Floor** 

### General Contact

E info@davidandrew.co.uk

W www.davidandrew.co.uk

3.10m x 2.81m max

10'2" x 9'3"

This plan is for layout guidance only. Not drawn to scale unless stated. Windows and door openings are approximate. Whilst every care is taken in the preparation of this plan, please check all dimensions, shapes and compass bearings before making any decisions reliant upon them. (ID1179311)

Basement

= Reduced headroom below 1.5m / 5'0