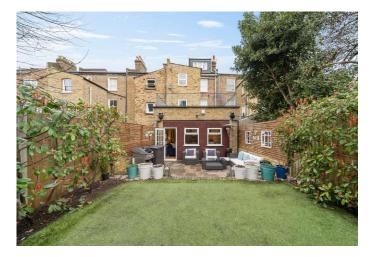

# Upper Tollington Park

Situated in the vibrant heart of Stroud Green/Finsbury Park, we're delighted to present this beautiful three-bedroom, two-bathroom ground-floor flat, complete with a private south-facing garden in immaculate condition.

As you step inside, you're welcomed by a central hallway immediately setting the tone for this charming home. To the front, the spacious main bedroom is bathed in natural light from a large bay window, with high ceilings enhancing its airy and inviting feel, while a beautifully appointed en-suite shower room adds a touch of practicality. Next door, the second bedroom offers generous proportions and direct access to a small private patio, an ideal spot for a morning coffee or a breath of fresh air. Further along the hall, the versatile third bedroom adapts effortlessly to your needs, whether as a guest room, nursery, or home office. At the rear of the property, the heart of the home awaits; a stunning open-plan kitchen and reception room. This bright and sociable space is perfect for both relaxing and entertaining, with modern fitted kitchen wall and base units offering plenty of room for appliances and storage. Natural light streams through two windows, while a patio door opens out onto the large south-east-facing garden. Offering a balanced combination of patio and raised lawn areas with well-maintained flowerbeds, creating an idyllic setting for summer barbecues, gardening, or simply unwinding in the sun.