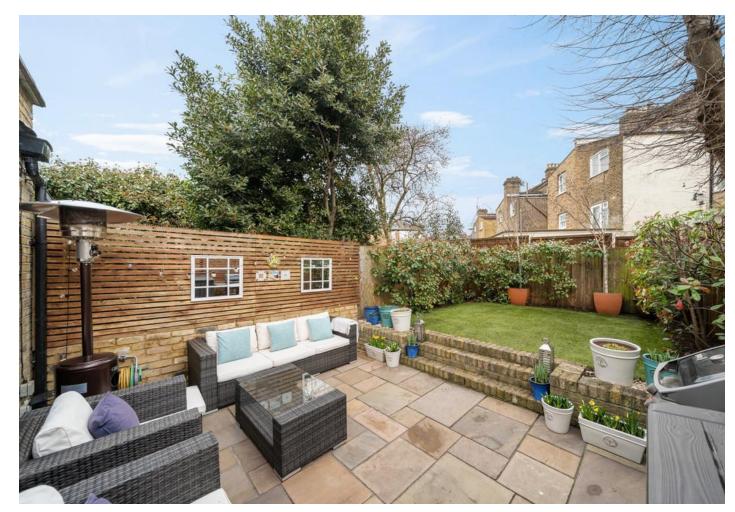

As you step inside, you're welcomed by a central hallway immediately setting the tone for this charming home. To the front, the spacious main bedroom is bathed in natural light from a large bay window, with high ceilings enhancing its airy and inviting feel, while a beautifully appointed en-suite shower room adds a touch of practicality. Next door, the second bedroom offers generous proportions and direct access to a small private patio, an ideal spot for a morning coffee or a breath of fresh air. Further along the hall, the versatile third bedroom adapts effortlessly to your needs, whether as a guest room, nursery, or home office. At the rear of the property, the heart of the home awaits; a stunning open-plan kitchen and reception room. This bright and sociable space is perfect for both relaxing and entertaining, with modern fitted kitchen wall and base units offering plenty of room for appliances and storage. Natural light streams through two windows, while a patio door opens out onto the large south-east-facing garden. Offering a balanced combination of patio and raised lawn areas with well-maintained flowerbeds, creating an idyllic setting for summer barbecues, gardening, or simply unwinding in the sun.