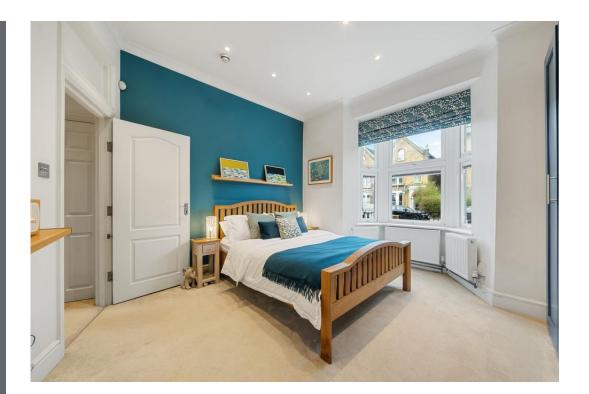

As you step inside, you're welcomed by a central hallway immediately setting the tone for this charming home. To the front, the spacious main bedroom is bathed in natural light from a large bay window, with high ceilings enhancing its airy and inviting feel, while a beautifully appointed en-suite shower room adds a touch of practicality. Next door, the second bedroom offers generous proportions and direct access to a small private patio, an ideal spot for a morning coffee or a breath of fresh air. Further along the hall, the versatile third bedroom adapts effortlessly to your needs, whether as a guest room, nursery, or home office. At the rear of the property, the heart of the home awaits; a stunning open-plan kitchen and reception room. This bright and sociable space is perfect for both relaxing and entertaining, with modern fitted kitchen wall and base units offering plenty of room for appliances and storage. Natural light streams through two windows, while a patio door opens out onto the large south-east-facing garden. Offering a balanced combination of patio and raised lawn areas with well-maintained flowerbeds, creating an idyllic setting for summer barbecues, gardening, or simply unwinding in the sun.