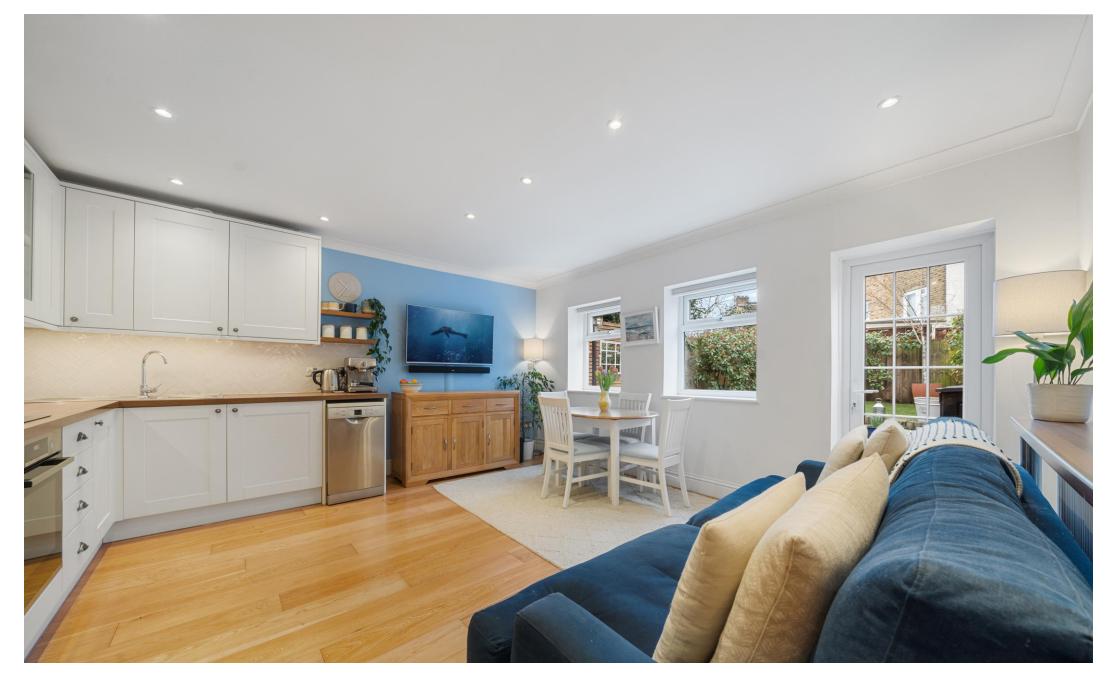

As you step inside, you're welcomed by a central hallway immediately setting the tone for this charming home. To the front, the spacious main bedroom is bathed in natural light from a large bay window, with high ceilings enhancing its airy and inviting feel, while a beautifully appointed en-suite shower room adds a touch of practicality. Next door, the second bedroom offers generous proportions and direct access to a small private patio, an ideal spot for a morning coffee or a breath of fresh air. Further along the hall, the versatile third bedroom adapts effortlessly to your needs, whether as a guest room, nursery, or home office. At the rear of the property, the heart of the home awaits; a stunning open-plan kitchen and reception room. This bright and sociable space is perfect for both relaxing and entertaining, with modern fitted kitchen wall and base units offering plenty of room for appliances and storage. Natural light streams through two windows, while a patio door opens out onto the large south-east-facing garden. Offering a balanced combination of patio and raised lawn areas with well-maintained flowerbeds, creating an idyllic setting for summer barbecues, gardening, or simply unwinding in the sun.