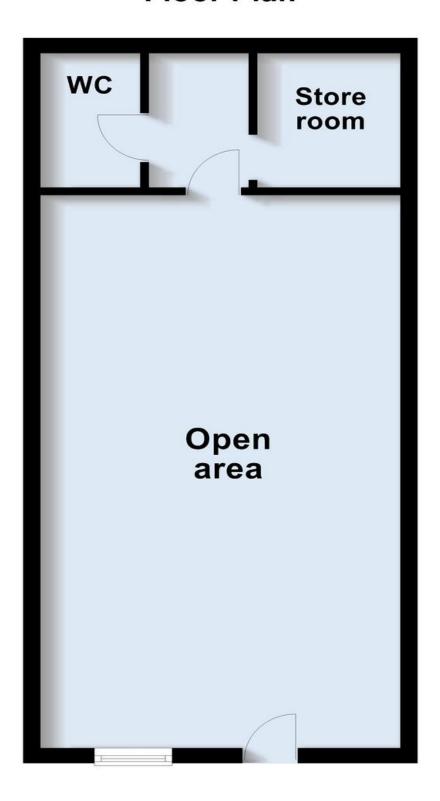

## Floor Plan

#### CAFE / SEATING / RECEPTION AREA

24' 0" x 13' 10" (7.32m x 4.22m)

With a range of working surfaces and base units with counter top area. Stainless steel double sink unit. Wall-mounted electric express water heater. Extractor fan. With ceramic tiled floor. Three sets of three spotlights. Door to:

#### SEPARATE WC

Low-level WC and wash hand basin. Ceramic tiled floor. Wall-mounted electric express water heater. Wall-mounted cupboards. Central light fitting. Extractor fan.

#### STOREROOM / KITCHENETTE

5' 10" x 5' 6" (1.78m x 1.68m)

With working surface and base units. Single electric oven. Extractor fan. Fluorescent strip light fitting. Shelving. Loft access. Smoke alarm.