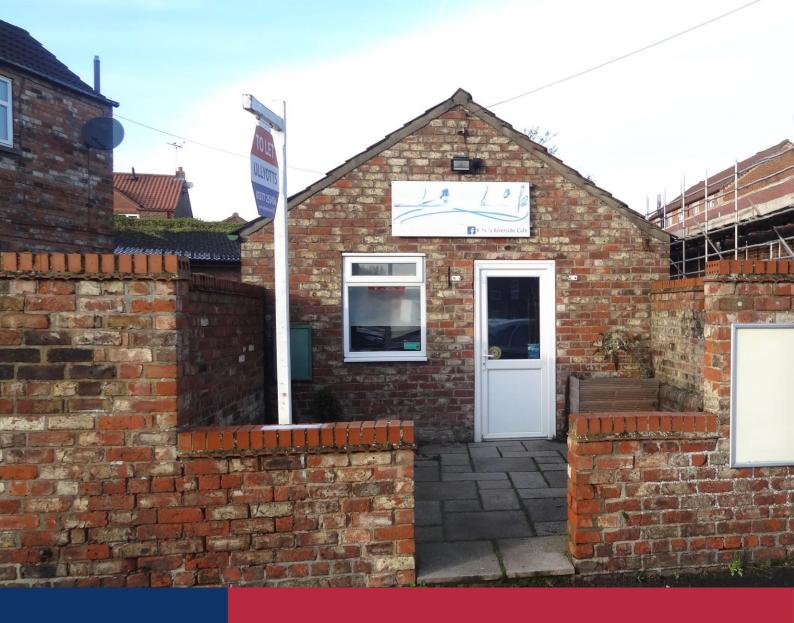

Cafe Riverhead Driffield YO25 6NX

TO LET

£475 pcm

Commercial

01377 253456

## Cafe, Riverhead Driffield YO25 6NX

#### HALF-GLAZED ENTRANCE DOOR

Opening into

#### CAFE / SEATING / RECEPTION AREA

24' 0" x 13' 10" (7.32m x 4.22m)

With a range of working surfaces and base units with counter top area. Stainless steel double sink unit. Wall-mounted electric express water heater. Extractor fan. With ceramic tiled floor. Three sets of three spotlights. Door to: