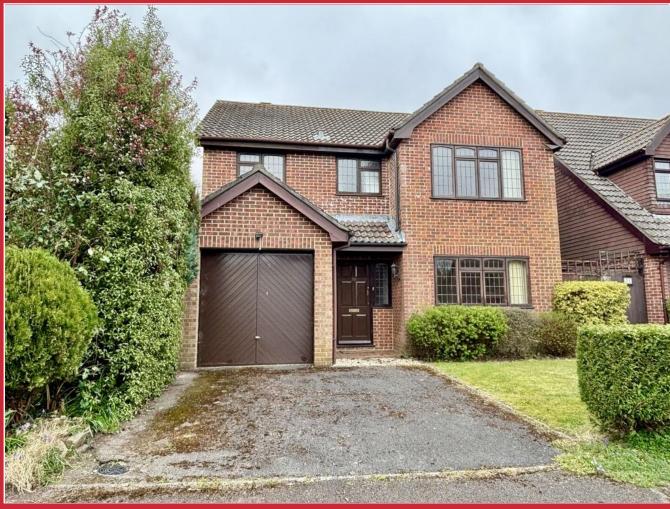

# 19 Forest Edge Road, Wareham BH20 7BY

Situated on this popular established development is this four bedroom detached family home offered for sale with No Forward Chain.

EPC: TBC Council Tax Band: E Price: £450,000 Freehold

### The Property

Situated in a popular and established development of family homes is this four bedroom detached property. The property benefits from a reception hall with ground floor cloakroom, lounge and separate dining room and a good size kitchen/breakfast room. To the first floor there are four bedrooms all with fitted wardrobes, the master bedroom enjoying an en-suite shower room and then the family bathroom.

The property is now in need of updating but provides a great opportunity for those purchasers

wishing to put their 'own stamp' on a home. A driveway provides off road parking, there is an integral garage and the rear garden has been predominantly laid to lawn with mature shrubs and enclosed by panelled fencing.