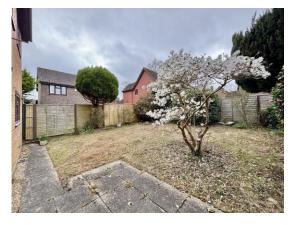

The property is now in need of updating but provides a great opportunity for those purchasers

wishing to put their 'own stamp' on a home. A driveway provides off road parking, there is an integral garage and the rear garden has been predominantly laid to lawn with mature shrubs and enclosed by panelled fencing.