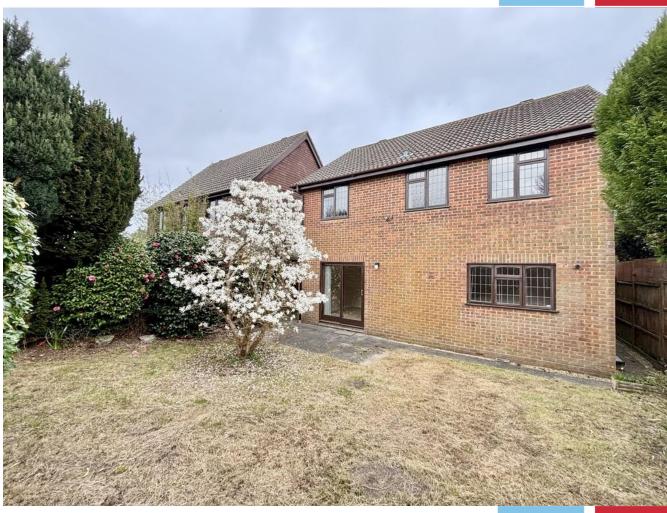

# 19 Forest Edge Road, Wareham BH20 7BY

Situated on this popular established development is this four bedroom detached family home offered for sale with No Forward Chain.

EPC: TBC Council Tax Band: E Price: £450,000 Freehold

### The Property

Situated in a popular and established development of family homes is this four bedroom detached property. The property benefits from a reception hall with ground floor cloakroom, lounge and separate dining room and a good size kitchen/breakfast room. To the first floor there are four bedrooms all with fitted wardrobes, the master bedroom enjoying an en-suite shower room and then the family bathroom.

The property is now in need of updating but provides a great opportunity for those purchasers

wishing to put their 'own stamp' on a home. A driveway provides off road parking, there is an integral garage and the rear garden has been predominantly laid to lawn with mature shrubs and enclosed by panelled fencing.