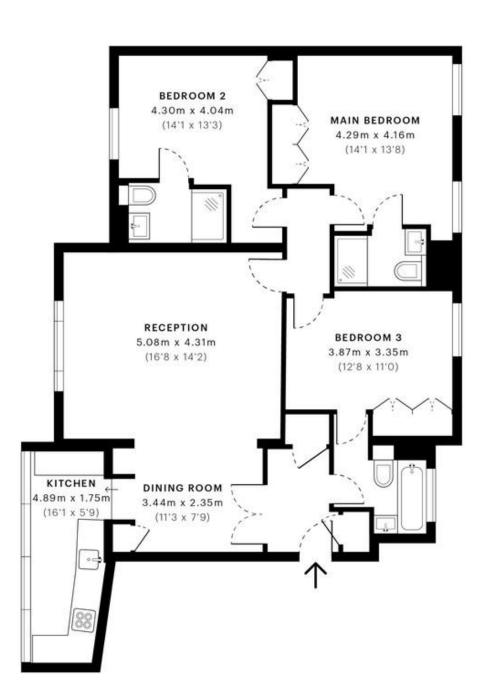

- Air Conditioning
- Private Gated Development
- Moments away from Regents Park
- Pet Friendly
  - Furnished or Unfurnished

CAPTURE DATE 28/10/2021

LASER SCAN POINTS 3,118,228

- First Floor

OROSS INTERNAL AREA (OIA)
The footprint of the property
100.69 sqm / 1083.82 sqft

NET INTERNAL AREA (NIA)
Excludes walls and external features
Includes washrooms, restricted head height
92.79 sqm / 998.78 sqft

δı

RESTRICTED HEAD HEIGHT Limited use area under 1.5 m

0.00 sqm / 0.00 sqft

A"A

Spec Verified floor plans are produced in accordance with

IPMS 38 RESIDENTIAL 102.91 sqm / 1107.71 sqft.

MONEY LAUNDERING REGULATIONS 2003: Intending purchasers will be asked to produce identification documentation at a later stage and we would ask for your co-operation in order that there will be no delay in agreeing the sale.