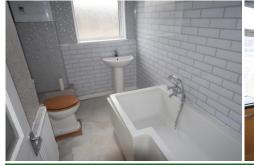

#### **BATHROOM**

Double glazed frosted window, 3 piece suite low level W.C, pedestal hand wash basin with mixer taps, panel enclosed shaped bath with telephone style mixer taps, shower head and part paneled walls