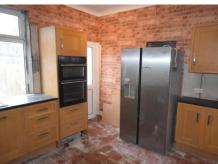

### **KITCHEN**

12' 4" x 14' 2" (3.77m x 4.34m)

Double glazed window, double glazed door, fitted wall and base drawer units with worktops to compliment, inset one and a half bowl sink unit with mixer taps, integrated double oven, 4 ring hob, breakfast bar, dish washer and a tiled splash