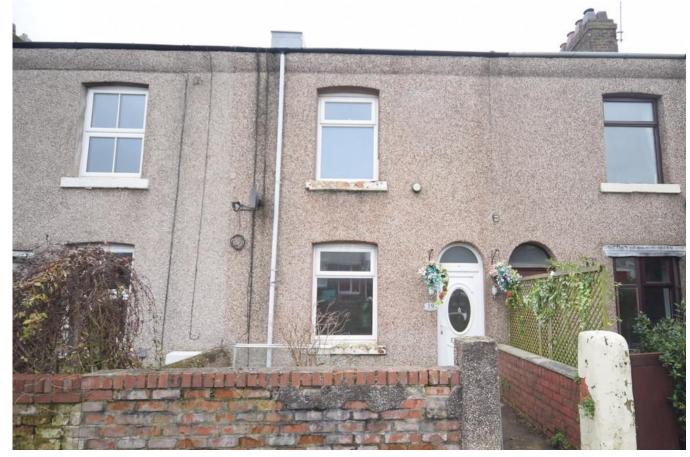

# **Grosvenor Street | Barrow-in-Furness | LA14 4AH**

Asking Price £79,950

- Fore Courted Mid Terrace Property
- Popular Residential Area
- Close To Local Schools
- Lounge, Fitted Kitchen
- 2 Bedrooms

- Family Bathroom
- Loft Room
- Central Heating, Double Glazing, Rear Yard
- Vacant Possession
- Council Tax Band A

# **Property Description**

\*\*\*CALLING ALL LANDLORDS/PROPERTY

DEVELOPERS!!\*\*\*

We are pleased to bring to the market this fore courted mid terrace property in a popular location close to local amenities, transport links and schools. Internally the property comprises of lounge, fitted kitchen/diner, ground floor cloaks/w.c, 2 bedrooms and a family bathroom. The property benefits from central heating, double glazing, loft room and rear yard. Some updating is required which is reflected in the asking price and is being sold with vacant possession.

#### **FRONTAGE**

Access gate to front fore courted paved area and a double glazed door to