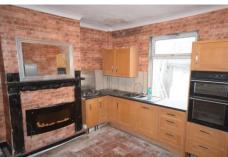

### **KITCHEN**

12' 4" x 14' 2" (3.77m x 4.34m)

Double glazed window, double glazed door, fitted wall and base drawer units with worktops to compliment, inset one and a half bowl sink unit with mixer taps, integrated double oven, 4 ring hob, breakfast bar, dish washer and a tiled splash