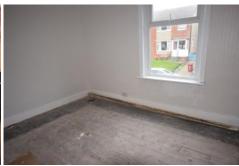

#### **BEDROOM 1**

13' 1" x 10' 5" (4.00m x 3.18m)

Double glazed window and a wall mounted fire

## BEDROOM 2

12' 11" x 7' 7" (3.95m x 2.33m)

Double glazed window, storage cupboard and a radiator