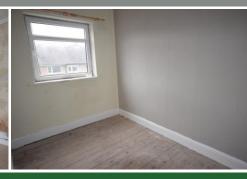

#### **BEDROOM 1**

13' 1" x 10' 5" (4.00m x 3.18m)

Double glazed window and a wall mounted fire

## BEDROOM 2

12' 11" x 7' 7" (3.95m x 2.33m)

Double glazed window, storage cupboard and a radiator