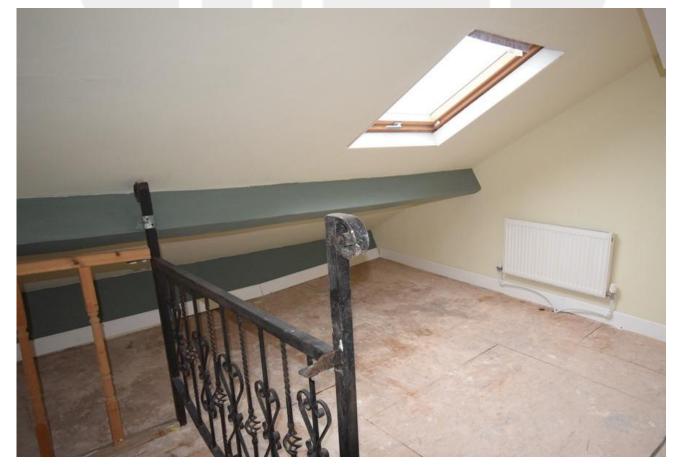

#### **LOFT ROOM**

14' 5" x 12' 4" (4.41m x 3.77m)

Double glazed Velux window, radiator