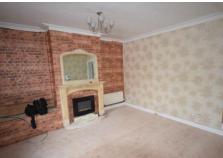

#### LOUNGE

14' 4" x 12' 7" (4.38m x 3.85m)

Double glazed window, feature fire surround with fire and a coved ceiling