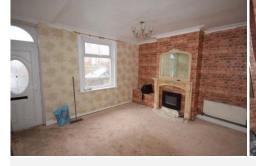

#### LOUNGE

14' 4" x 12' 7" (4.38m x 3.85m)

Double glazed window, feature fire surround with fire and a coved ceiling