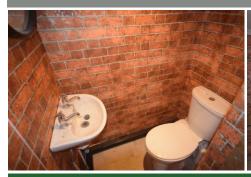

#### CLOAKS/W.C

Low level W.C, hand wash basin with taps and a spotlight ceiling

#### **BATHROOM**

Double glazed frosted window, 3 piece suite low level W.C, pedestal hand wash basin with mixer taps, panel enclosed shaped bath with telephone style mixer taps, shower head and part paneled walls