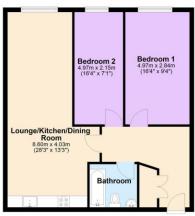

## Floor Layout

Total area: approx. 69.4 sq. metres (746.7 sq. feet)

## Total approx. floor area 746 sq ft (69 sq m)

Whilst every attempt has been made to ensure the accuracy of the floor plan contained here, measurements of doors, windows, rooms and any other items are approximate and no responsibility is taken for any error, omission, or mis-statement. This plan is for illustrative purposes only and should be used as such by any prospective purchaser. The services, systems and appliances shown have not been tested and no guarantee as to their operability or efficiency can be given. Made with Metropix ©2019.