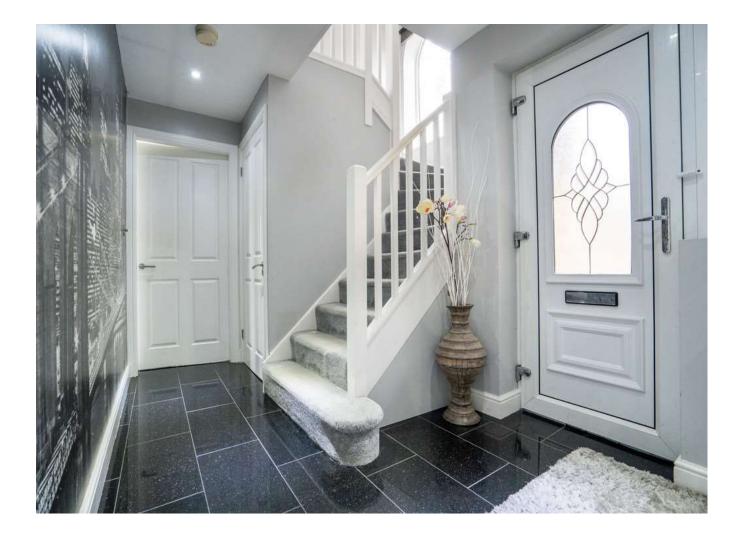

## **Ground Floor**

Welcome to this exceptional family home. As you step through the front door, you are greeted by a hallway leading to a guest cloakroom. Further doors open to the kitchen, which boasts an array of stylish wall and base units. It's equipped with a double oven, microwave, coffee machine, five-ring hob, and an integrated dishwasher. A spacious family-sized dining area is perfectly positioned within the kitchen, offering an ideal space to entertain guests. Also to the kitchen is a cozy snug area, providing the perfect spot to unwind and relax. Serving this floor is also a beautifully appointed lounge, complete with a stunning fireplace and offering breathtaking views. This floor also benefits from a good size utility/ boot room.