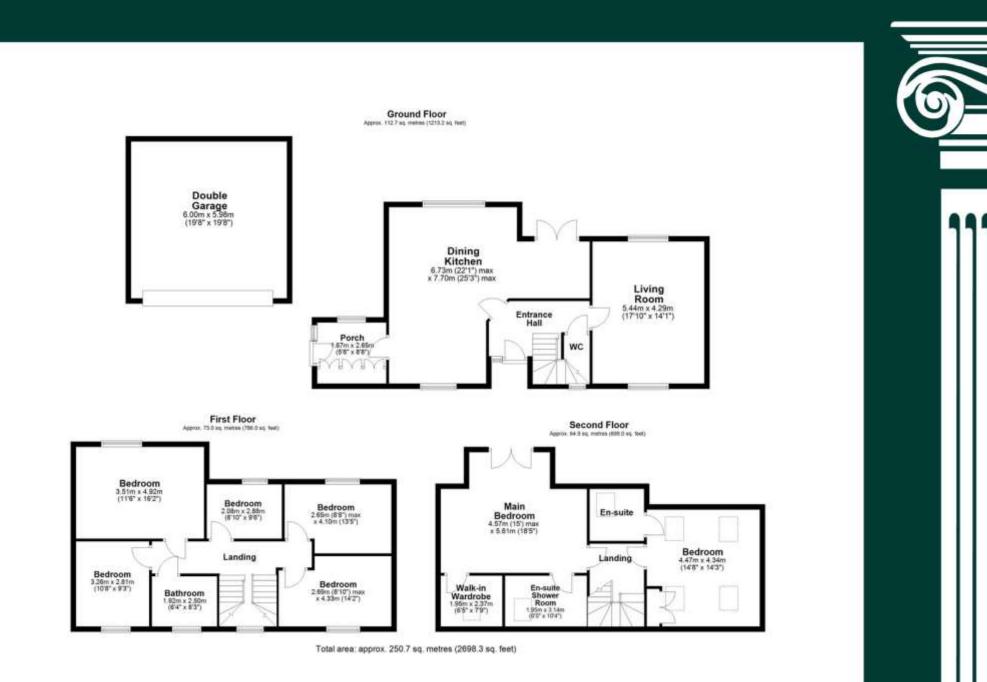

Long Croft View Batley

Long Croft View Batley

Offers In region £525,000

THIS IMPRESSIVE 7-BEDROOM DETACHED PROPERTY SPANS THREE FLOORS, OFFERING GENEROUS LIVING SPACES THROUGHOUT. ON THE GROUND FLOOR, YOU'LL FIND A WELCOMING HALLWAY, A LARGE KITCHEN-DINER WITH A SNUG AREA, A LOVELY LOUNGE, AND A SEPARATE UTILITY ROOM. THE FIRST-FLOOR FEATURES FIVE BEDROOMS, ALONG WITH A LUXURIOUS FOUR-PIECE BATHROOM SUITE. THE SECOND FLOOR IS DEDICATED TO THE MASTER SUITE, COMPLETE WITH A SPACIOUS ENSUITE BATHROOM AND A WALK-IN WARDROBE. ADDITIONALLY, THERE IS A FURTHER DOUBLE BEDROOM WITH FITTED CUPBOARDS AND AN ENSUITE. EXTERNALLY, THE PROPERTY BOASTS OFF-ROAD PARKING, A GARAGE, A BEAUTIFUL GARDEN, AND STUNNING VIEWS.

## **Ground Floor**

Welcome to this exceptional family home. As you step through the front door, you are greeted by a hallway leading to a guest cloakroom. Further doors open to the kitchen, which boasts an array of stylish wall and base units. It's equipped with a double oven, microwave, coffee machine, five-ring hob, and an integrated dishwasher. A spacious family-sized dining area is perfectly positioned within the kitchen, offering an ideal space to entertain guests. Also to the kitchen is a cozy snug area, providing the perfect spot to unwind and relax. Serving this floor is also a beautifully appointed lounge, complete with a stunning fireplace and offering breathtaking views. This floor also benefits from a good size utility/ boot room.

#### **First Floor**

On the first floor, you'll find five spacious bedrooms, all with built-in fitted furniture, offering ample storage. A luxurious four-piece bathroom suite serves this floor, providing a perfect retreat for relaxation. The rear bedrooms are particularly blessed with stunning, far-reaching views, making them an inviting space to unwind.

#### **Second Floor**

On the second floor, the master bedroom exudes beautiful modern decor and features a Juliet balcony, framing stunning views. It also includes a spacious walk-in wardrobe and a large ensuite bathroom, which boasts a double bath, walk-in shower with dual showerheads, wash basin, and a low-level toilet. This floor also offers another delightful large double bedroom, styled with contemporary decor, complete with built-in cupboards and a three-piece ensuite bathroom.

## Externally

The property features a double garage with driveway, with lawn garden and a patio area, perfect for outdoor dining and relaxation. The garden backs onto picturesque views, enhancing the sense of tranquillity and privacy