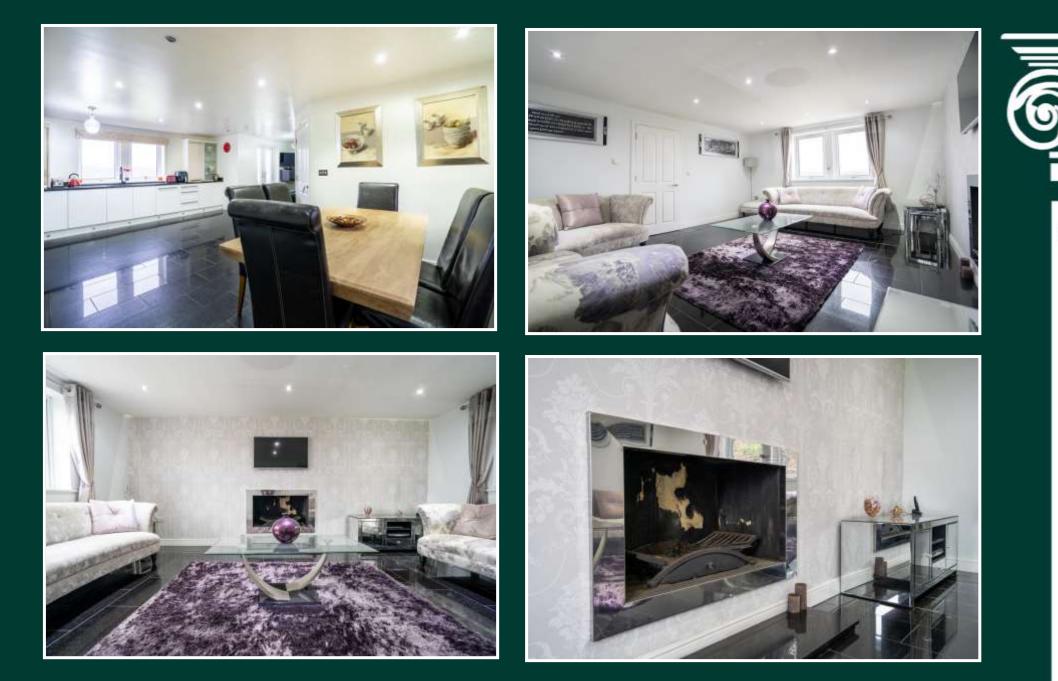

## **Ground Floor**

Welcome to this exceptional family home. As you step through the front door, you are greeted by a hallway leading to a guest cloakroom. Further doors open to the kitchen, which boasts an array of stylish wall and base units. It's equipped with a double oven, microwave, coffee machine, five-ring hob, and an integrated dishwasher. A spacious family-sized dining area is perfectly positioned within the kitchen, offering an ideal space to entertain guests. Also to the kitchen is a cozy snug area, providing the perfect spot to unwind and relax. Serving this floor is also a beautifully appointed lounge, complete with a stunning fireplace and offering breathtaking views. This floor also benefits from a good size utility/ boot room.