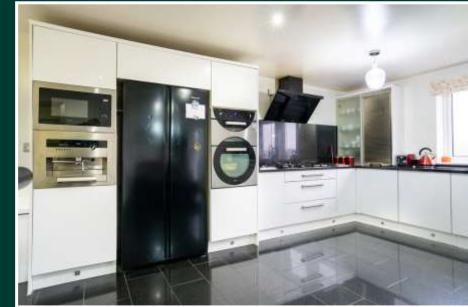

## **Ground Floor**

Welcome to this exceptional family home. As you step through the front door, you are greeted by a hallway leading to a guest cloakroom. Further doors open to the kitchen, which boasts an array of stylish wall and base units. It's equipped with a double oven, microwave, coffee machine, five-ring hob, and an integrated dishwasher. A spacious family-sized dining area is perfectly positioned within the kitchen, offering an ideal space to entertain guests. Also to the kitchen is a cozy snug area, providing the perfect spot to unwind and relax. Serving this floor is also a beautifully appointed lounge, complete with a stunning fireplace and offering breathtaking views. This floor also benefits from a good size utility/ boot room.