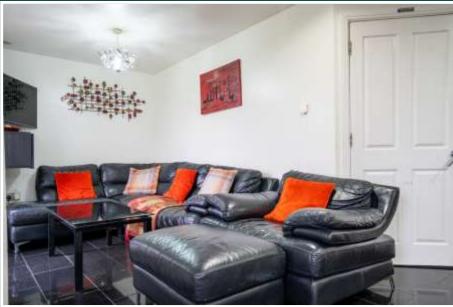

## **Ground Floor**

Welcome to this exceptional family home. As you step through the front door, you are greeted by a hallway leading to a guest cloakroom. Further doors open to the kitchen, which boasts an array of stylish wall and base units. It's equipped with a double oven, microwave, coffee machine, five-ring hob, and an integrated dishwasher. A spacious family-sized dining area is perfectly positioned within the kitchen, offering an ideal space to entertain guests. Also to the kitchen is a cozy snug area, providing the perfect spot to unwind and relax. Serving this floor is also a beautifully appointed lounge, complete with a stunning fireplace and offering breathtaking views. This floor also benefits from a good size utility/ boot room.