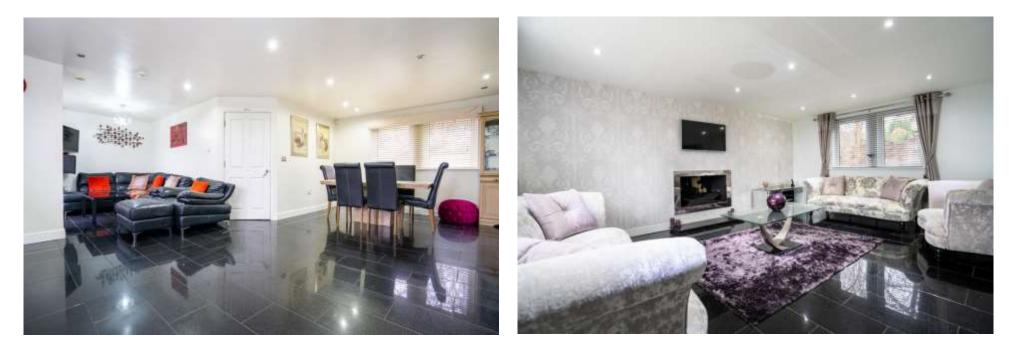

## **Ground Floor**

Welcome to this exceptional family home. As you step through the front door, you are greeted by a hallway leading to a guest cloakroom. Further doors open to the kitchen, which boasts an array of stylish wall and base units. It's equipped with a double oven, microwave, coffee machine, five-ring hob, and an integrated dishwasher. A spacious family-sized dining area is perfectly positioned within the kitchen, offering an ideal space to entertain guests. Also to the kitchen is a cozy snug area, providing the perfect spot to unwind and relax. Serving this floor is also a beautifully appointed lounge, complete with a stunning fireplace and offering breathtaking views. This floor also benefits from a good size utility/ boot room.