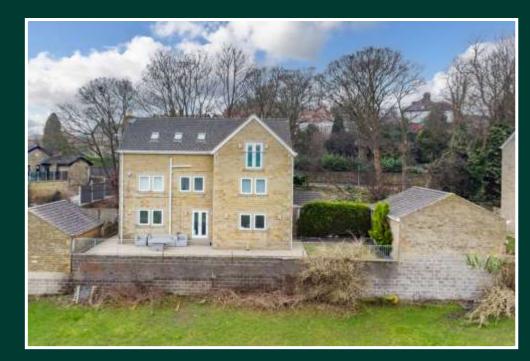

Long Croft View Batley

Long Croft View Batley

Offers In region £525,000

THIS IMPRESSIVE 7-BEDROOM DETACHED PROPERTY SPANS THREE FLOORS, OFFERING GENEROUS LIVING SPACES THROUGHOUT. ON THE GROUND FLOOR, YOU'LL FIND A WELCOMING HALLWAY, A LARGE KITCHEN-DINER WITH A SNUG AREA, A LOVELY LOUNGE, AND A SEPARATE UTILITY ROOM. THE FIRST-FLOOR FEATURES FIVE BEDROOMS, ALONG WITH A LUXURIOUS FOUR-PIECE BATHROOM SUITE. THE SECOND FLOOR IS DEDICATED TO THE MASTER SUITE, COMPLETE WITH A SPACIOUS ENSUITE BATHROOM AND A WALK-IN WARDROBE. ADDITIONALLY, THERE IS A FURTHER DOUBLE BEDROOM WITH FITTED CUPBOARDS AND AN ENSUITE. EXTERNALLY, THE PROPERTY BOASTS OFF-ROAD PARKING, A GARAGE, A BEAUTIFUL GARDEN, AND STUNNING VIEWS.

## Externally

The property features a double garage with driveway, with lawn garden and a patio area, perfect for outdoor dining and relaxation. The garden backs onto picturesque views, enhancing the sense of tranquillity and privacy