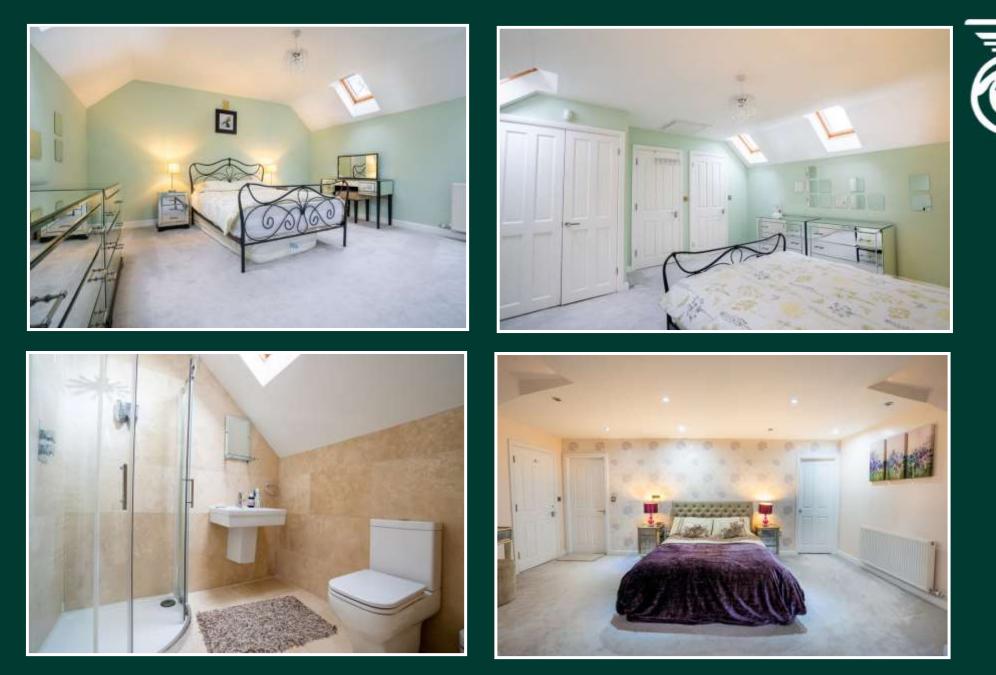

#### **Second Floor**

On the second floor, the master bedroom exudes beautiful modern decor and features a Juliet balcony, framing stunning views. It also includes a spacious walk-in wardrobe and a large ensuite bathroom, which boasts a double bath, walk-in shower with dual showerheads, wash basin, and a low-level toilet. This floor also offers another delightful large double bedroom, styled with contemporary decor, complete with built-in cupboards and a three-piece ensuite bathroom.