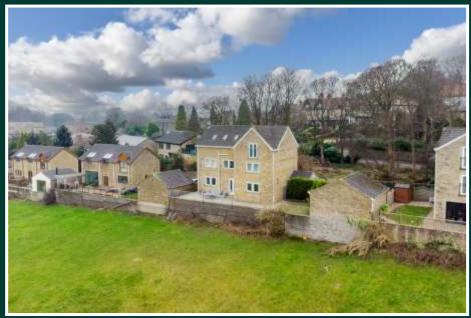

Long Croft View Batley

Long Croft View Batley

Offers In region £525,000

THIS IMPRESSIVE 7-BEDROOM DETACHED PROPERTY SPANS THREE FLOORS, OFFERING GENEROUS LIVING SPACES THROUGHOUT. ON THE GROUND FLOOR, YOU'LL FIND A WELCOMING HALLWAY, A LARGE KITCHEN-DINER WITH A SNUG AREA, A LOVELY LOUNGE, AND A SEPARATE UTILITY ROOM. THE FIRST-FLOOR FEATURES FIVE BEDROOMS, ALONG WITH A LUXURIOUS FOUR-PIECE BATHROOM SUITE. THE SECOND FLOOR IS DEDICATED TO THE MASTER SUITE, COMPLETE WITH A SPACIOUS ENSUITE BATHROOM AND A WALK-IN WARDROBE. ADDITIONALLY, THERE IS A FURTHER DOUBLE BEDROOM WITH FITTED CUPBOARDS AND AN ENSUITE. EXTERNALLY, THE PROPERTY BOASTS OFF-ROAD PARKING, A GARAGE, A BEAUTIFUL GARDEN, AND STUNNING VIEWS.

## Externally

The property features a double garage with driveway, with lawn garden and a patio area, perfect for outdoor dining and relaxation. The garden backs onto picturesque views, enhancing the sense of tranquillity and privacy