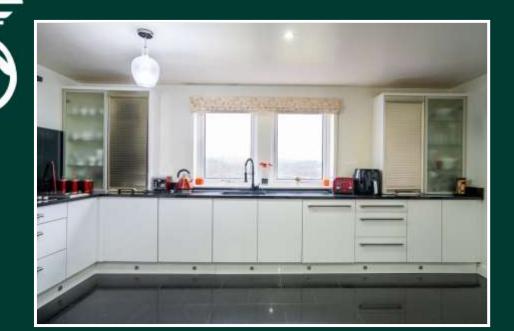

## **Ground Floor**

Welcome to this exceptional family home. As you step through the front door, you are greeted by a hallway leading to a guest cloakroom. Further doors open to the kitchen, which boasts an array of stylish wall and base units. It's equipped with a double oven, microwave, coffee machine, five-ring hob, and an integrated dishwasher. A spacious family-sized dining area is perfectly positioned within the kitchen, offering an ideal space to entertain guests. Also to the kitchen is a cozy snug area, providing the perfect spot to unwind and relax. Serving this floor is also a beautifully appointed lounge, complete with a stunning fireplace and offering breathtaking views. This floor also benefits from a good size utility/ boot room.