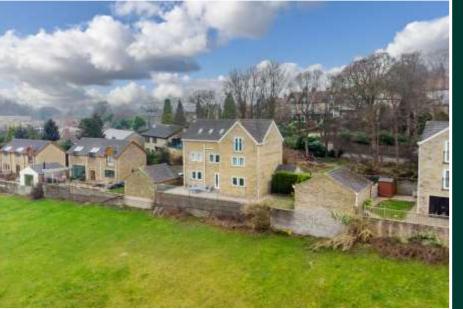

Long Croft View Batley

Long Croft View Batley

Offers In region £525,000

THIS IMPRESSIVE 7-BEDROOM DETACHED PROPERTY SPANS THREE FLOORS, OFFERING GENEROUS LIVING SPACES THROUGHOUT. ON THE GROUND FLOOR, YOU'LL FIND A WELCOMING HALLWAY, A LARGE KITCHEN-DINER WITH A SNUG AREA, A LOVELY LOUNGE, AND A SEPARATE UTILITY ROOM. THE FIRST-FLOOR FEATURES FIVE BEDROOMS, ALONG WITH A LUXURIOUS FOUR-PIECE BATHROOM SUITE. THE SECOND FLOOR IS DEDICATED TO THE MASTER SUITE, COMPLETE WITH A SPACIOUS ENSUITE BATHROOM AND A WALK-IN WARDROBE. ADDITIONALLY, THERE IS A FURTHER DOUBLE BEDROOM WITH FITTED CUPBOARDS AND AN ENSUITE. EXTERNALLY, THE PROPERTY BOASTS OFF-ROAD PARKING, A GARAGE, A BEAUTIFUL GARDEN, AND STUNNING VIEWS.

## Externally

The property features a double garage with driveway, with lawn garden and a patio area, perfect for outdoor dining and relaxation. The garden backs onto picturesque views, enhancing the sense of tranquillity and privacy