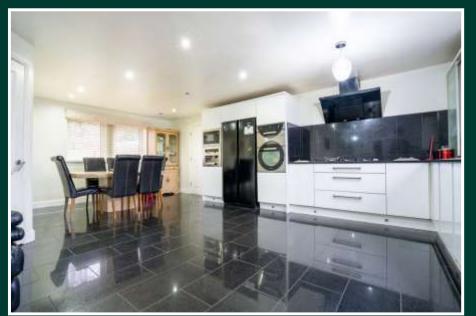

## **Ground Floor**

Welcome to this exceptional family home. As you step through the front door, you are greeted by a hallway leading to a guest cloakroom. Further doors open to the kitchen, which boasts an array of stylish wall and base units. It's equipped with a double oven, microwave, coffee machine, five-ring hob, and an integrated dishwasher. A spacious family-sized dining area is perfectly positioned within the kitchen, offering an ideal space to entertain guests. Also to the kitchen is a cozy snug area, providing the perfect spot to unwind and relax. Serving this floor is also a beautifully appointed lounge, complete with a stunning fireplace and offering breathtaking views. This floor also benefits from a good size utility/ boot room.