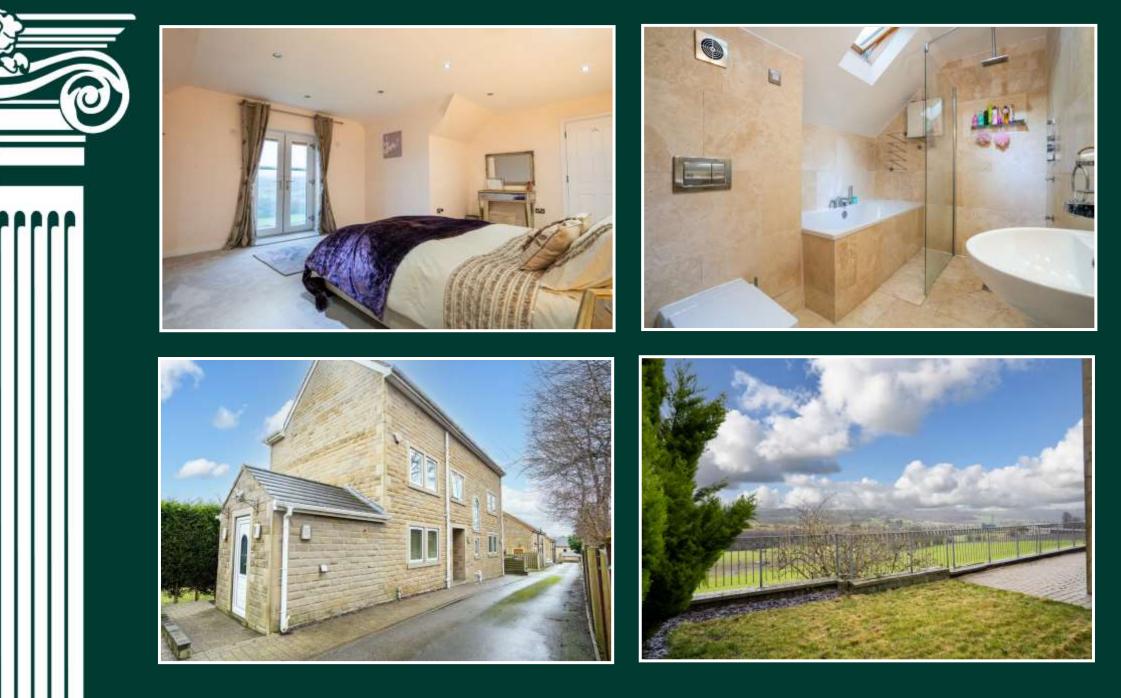

#### **Second Floor**

On the second floor, the master bedroom exudes beautiful modern decor and features a Juliet balcony, framing stunning views. It also includes a spacious walk-in wardrobe and a large ensuite bathroom, which boasts a double bath, walk-in shower with dual showerheads, wash basin, and a low-level toilet. This floor also offers another delightful large double bedroom, styled with contemporary decor, complete with built-in cupboards and a three-piece ensuite bathroom.

## Externally

The property features a double garage with driveway, with lawn garden and a patio area, perfect for outdoor dining and relaxation. The garden backs onto picturesque views, enhancing the sense of tranquillity and privacy