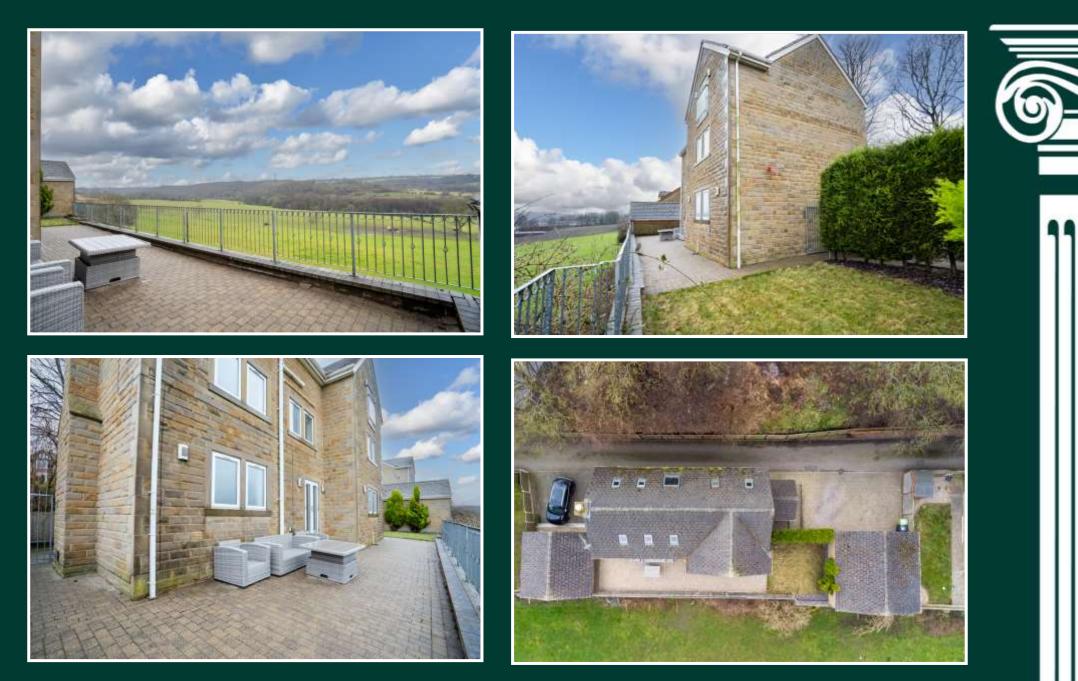

## Externally

The property features a double garage with driveway, with lawn garden and a patio area, perfect for outdoor dining and relaxation. The garden backs onto picturesque views, enhancing the sense of tranquillity and privacy