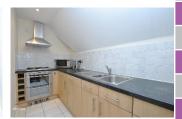

Council tax band: D

EPC C

**Available Mid-May** 

Spacious two-bedroom apartment featuring an open-plan sitting/dining area, a sleek fitted kitchen with integrated appliances, and a master bedroom with an en-suite shower. Includes allocated parking for one car and is conveniently within walking distance of Reigate and Redhill town centres. Second floor with lift, gated development. Unfurnished. Available mid-May 2025. EPC C, council tax D.