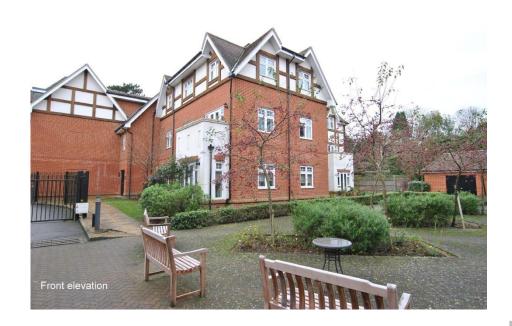

Council tax band: D

EPC C

**Available Mid-May** 

Spacious two-bedroom apartment featuring an open-plan sitting/dining area, a sleek fitted kitchen with integrated appliances, and a master bedroom with an en-suite shower. Includes allocated parking for one car and is conveniently within walking distance of Reigate and Redhill town centres. Second floor with lift, gated development. Unfurnished. Available mid-May 2025. EPC C, council tax D.

## 15 Warwick Place, Wray Common Road, Reigate, Surrey, RH2 0RW

Additional costs:

Water rates included in the rent.

Council Tax and all other utility services will be the tenant(s) responsibility.

Terms of payment: Cleared funds must be received by Lewis White 2 days prior to the tenancy. Payment by bankers draft, internet banking or cheque allowing for an additional 5 working days to clear.