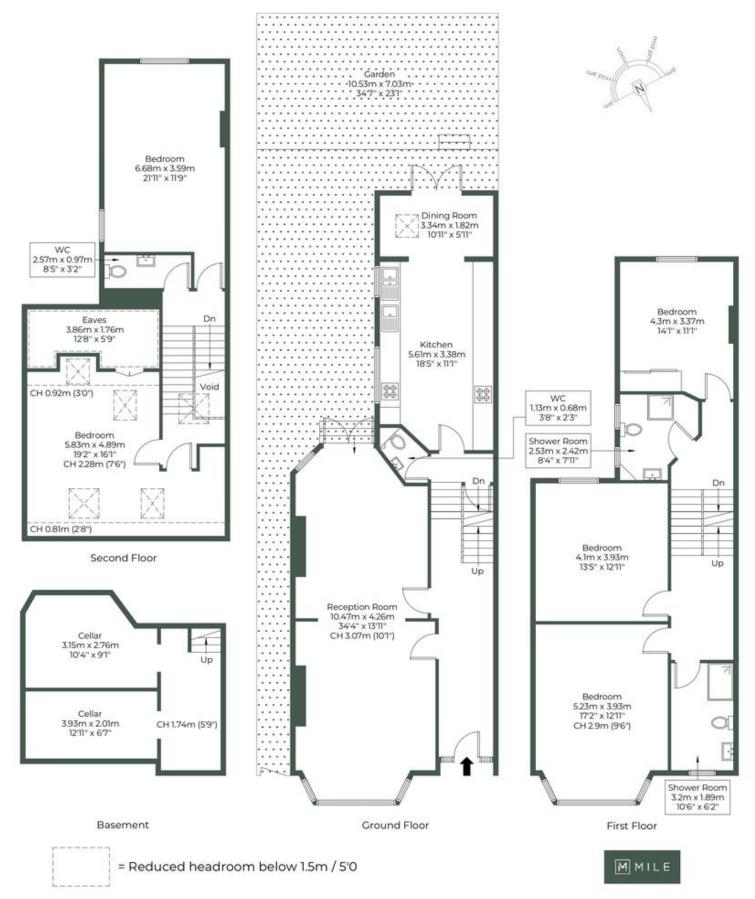

## **GREENHILL ROAD, NW10 8UE**

Approximate Gross Internal Area = 237.9 sq.m / 2561 sq.ft Restricted head height / Eaves = 10.8 sq.m / 116 sq.ft Total = 248.7 sq.m / 2677 sq.ft

MONEY LAUNDERING REGULATIONS 2003: Intending purchasers will be asked to produce identification documentation at a later stage and we would ask for your co-operation in order that there will be no delay in agreeing the sale.