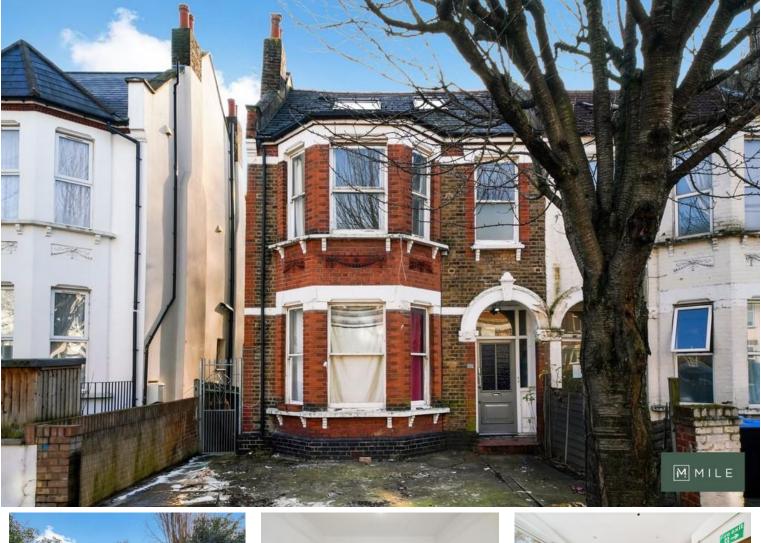

## Greenhill Road, London NW10 £1,200,000 Freehold

Welcome to Greenhill Road, NW10 – A Spacious Five-Bedroom Period Home with Endless Potential. This substantial five-bedroom semi-detached house is a rare find, offering incredible square footage and high ceilings throughout. Set on a sought-after residential street, the property retains many of its original period features while providing an exciting opportunity for modernisation and extension (subject to planning permission). With a south-facing garden, off-street parking, and a spacious cellar, this home is ideal for those looking to create their dream family residence or a lucrative investment. The property benefits from an existing HMO licence, which is valid until next year, making it an attractive option for investors. Situated in a prime location, Greenhill Road is well-connected with excellent transport links, including nearby Willesden Junction and Kensal Green stations, providing easy access to central London. The area is known for its vibrant community, green spaces, and a fantastic selection of independent cafés, restaurants, and shops. Offered chain-free, this is a fantastic opportunity to acquire a property with exceptional potential in a highly desirable location. Get in touch today to arrange a viewing!

- Semi detached house
- Five bedroom HMO
- South facing garden
- Chain free
- Freehold

- Over 2500 sqft of living space
- Modernisation required
- Off street parking
- Potential to extend STPP
  - Close to shops and transport