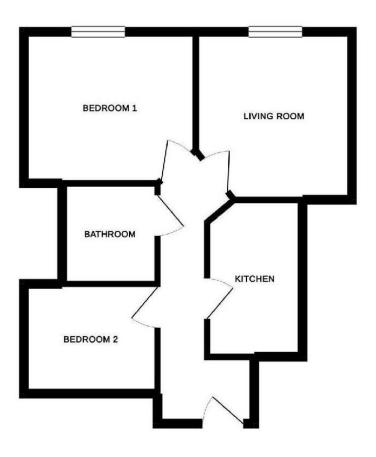

over, Chimney style cooker filter hood, four ring gas hob and combination oven. Space and plumbing for washing machine, space and plumbing for fridge/freezer. Wall mounted gas fired combination boiler. Radiator.

#### **BEDROOM ONE**

10' 9" x 9' 4" (3.28m x 2.84m)

Double glazed window to front. Radiator.

#### **BEDROOM TWO**

8' 4" x 6' 7" (2.54m x 2.01 m)

Double glazed window to side. Radiator.

### **BATHROOM**

# 6' 2" x 5' 9" (1.88m x 1.75m)

Three piece suite. Tiled walls to principal bath area. Bath with mixer tap and shower attachment. Low level WC, pedestal wash hand basin. Radiator. Extractor fan. Recessed ceiling downlighters.

## **TENURE**

Lease - New lease.

Service charges - £850.00 per six months.

# **OUTSIDE**

Communal pathway to entrance foyer.







# Floorplan



### COUNCIL TAX BAND

Taxband B

### **TENURE**

Leasehold

## LOCAL AUTHORITY

Bournemouth, Christchurch and Poole Council

English Cymra

### Energy performance certificate (EPC)



## **OFFICE**

348 Wimborne Road Bourne mouth Dorset BH9 2HH T: 01202 244844

E: winton@houseandson.net

W: www.houseandson.net

Agents Note: Whilst every care has been taken to prepare these sales particulars, they are for guidance purposes only. All measurements are approximate are for general guidance purposes only and whilst every care has been taken to ensure their accuracy, they should not be relied upon and potential buyers are advised to recheck the measurements