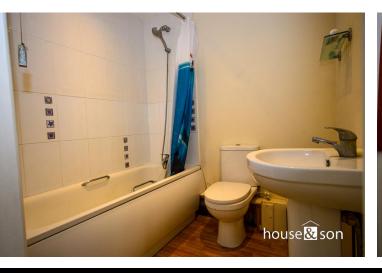

### **BATHROOM**

# 6' 2" x 5' 9" (1.88m x 1.75m)

Three piece suite. Tiled walls to principal bath area. Bath with mixer tap and shower attachment. Low level WC, pedestal wash hand basin. Radiator. Extractor fan. Recessed ceiling downlighters.