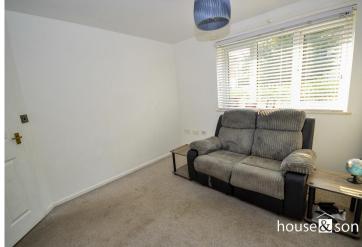

### LOUNGE

10' 4" x 9' 8" (3.15 m x 2.95 m)

Double glazed window with view over Hawthorne Road and screened hedging. TV aerial connection point.