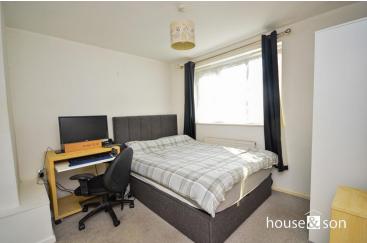

#### **BEDROOM ONE**

10' 9" x 9' 4" (3.28m x 2.84m)

Double glazed window to front. Radiator.