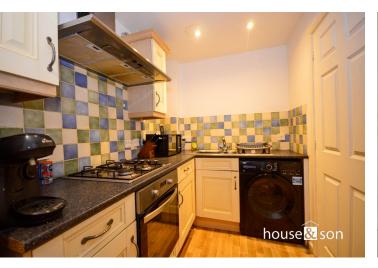

### KITCHEN

9' 8" x 5' 8" (2.95m x 1.73m)

One and half bowl stainless steel sink unit and drainer, mixer tap over. Fitted range of eye level cabinets, fitted range of base units incorporating drawers, roll top work surfaces over, Chimney style cooker filter hood, four ring gas hob and combination oven. Space and plumbing for washing machine, space and plumbing for fridge/freezer. Wall mounted gas fired combination boiler. Radiator.