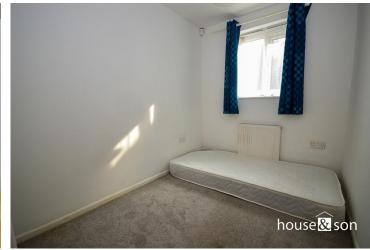

#### **BEDROOM TWO**

8' 4" x 6' 7" (2.54m x 2.01 m)

Double glazed window to side. Radiator.