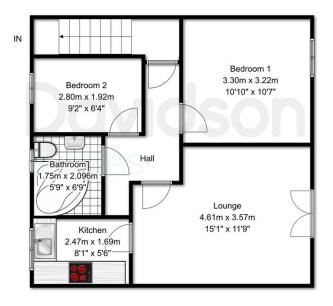

APPROXIMATE GROSS INTERNAL AREA: 547.3 SQ.F / 50.8 SQ.M

Floorplan measurements are for illustrative purpose only. Floor plan by www.sebastiano.co.uk.