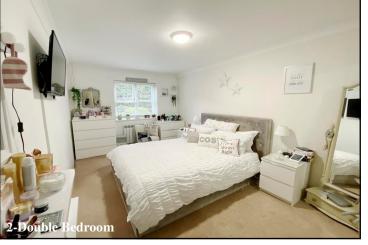

Accommodation and approximate room sizes:

- Spacious Hall: Storage/airing cupboard.
- Lounge/Dining Room: Ample room for lounge & dining suite.
- Kitchen: Good range of modern floor and wall units. High level oven & microwave. Inset electric hob & cooker hood over. Integrated fridge/freezer.
- Bedroom 1: Built-in mirror fronted wardrobes.
- Bedroom 2: Built in mirror fronted wardrobes. Feature bay window.
- Shower Room: Corner Shower with seat, pedestal wash basin & WC. Heated towel rail.
- Double-Glazing & Electric Heating
- Delightful Communal Gardens
- Communal Residents Lounge
- Residents Laundry Room & Guest Suite
- Lift & Stairs to all floors & Security Entry System
- House Manager
- Service Charge: approx £1093 per quarter including domestic water, building insurance, communal gardens, cleaning, lighting & heating of common parts, house manager & reserve fund.
- Lease: approx 153 years remaining
- Council Tax Band 'B' Energy Rating 'D'