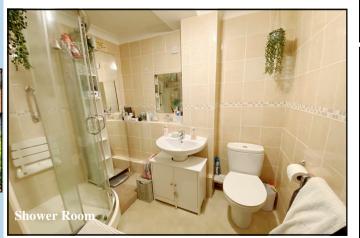

Accommodation and approximate room sizes:

- Spacious Hall: Storage/airing cupboard.
- Lounge/Dining Room: Ample room for lounge & dining suite.
- Kitchen: Good range of modern floor and wall units. High level oven & microwave. Inset electric hob & cooker hood over. Integrated fridge/freezer.
- Bedroom 1: Built-in mirror fronted wardrobes.
- Bedroom 2: Built in mirror fronted wardrobes. Feature bay window.
- Shower Room: Corner Shower with seat, pedestal wash basin & WC. Heated towel rail.
- Double-Glazing & Electric Heating
- Delightful Communal Gardens
- Communal Residents Lounge
- Residents Laundry Room & Guest Suite
- Lift & Stairs to all floors & Security Entry System
- House Manager
- Service Charge: approx £1093 per quarter including domestic water, building insurance, communal gardens, cleaning, lighting & heating of common parts, house manager & reserve fund.
- Lease: approx 153 years remaining
- Council Tax Band 'B' Energy Rating 'D'