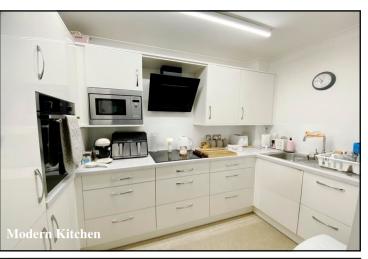

Accommodation and approximate room sizes:

- Spacious Hall: Storage/airing cupboard.
- Lounge/Dining Room: Ample room for lounge & dining suite.
- Kitchen: Good range of modern floor and wall units. High level oven & microwave. Inset electric hob & cooker hood over. Integrated fridge/freezer.
- Bedroom 1: Built-in mirror fronted wardrobes.
- Bedroom 2: Built in mirror fronted wardrobes. Feature bay window.
- Shower Room: Corner Shower with seat, pedestal wash basin & WC. Heated towel rail.
- Double-Glazing & Electric Heating
- Delightful Communal Gardens
- Communal Residents Lounge
- Residents Laundry Room & Guest Suite
- Lift & Stairs to all floors & Security Entry System
- House Manager
- Service Charge: approx £1093 per quarter including domestic water, building insurance, communal gardens, cleaning, lighting & heating of common parts, house manager & reserve fund.
- Lease: approx 153 years remaining
- Council Tax Band 'B' Energy Rating 'D'