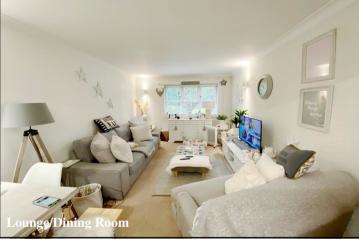

Accommodation and approximate room sizes:

- Spacious Hall: Storage/airing cupboard.
- Lounge/Dining Room: Ample room for lounge & dining suite.
- Kitchen: Good range of modern floor and wall units. High level oven & microwave. Inset electric hob & cooker hood over. Integrated fridge/freezer.
- Bedroom 1: Built-in mirror fronted wardrobes.
- Bedroom 2: Built in mirror fronted wardrobes. Feature bay window.
- Shower Room: Corner Shower with seat, pedestal wash basin & WC. Heated towel rail.
- Double-Glazing & Electric Heating
- Delightful Communal Gardens
- Communal Residents Lounge
- Residents Laundry Room & Guest Suite
- Lift & Stairs to all floors & Security Entry System
- House Manager
- Service Charge: approx £1093 per quarter including domestic water, building insurance, communal gardens, cleaning, lighting & heating of common parts, house manager & reserve fund.
- Lease: approx 153 years remaining
- Council Tax Band 'B' Energy Rating 'D'