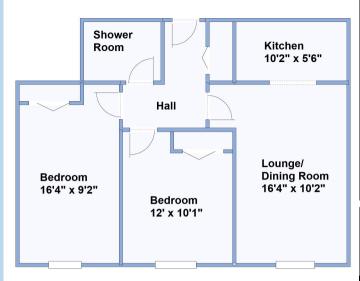

Accommodation and approximate room sizes:

- Spacious Hall: Storage/airing cupboard.
- Lounge/Dining Room: Ample room for lounge & dining suite.
- Kitchen: Good range of modern floor and wall units. High level oven & microwave. Inset electric hob & cooker hood over. Integrated fridge/freezer.
- Bedroom 1: Built-in mirror fronted wardrobes.
- Bedroom 2: Built in mirror fronted wardrobes. Feature bay window.
- Shower Room: Corner Shower with seat, pedestal wash basin & WC. Heated towel rail.
- Double-Glazing & Electric Heating
- Delightful Communal Gardens
- Communal Residents Lounge
- Residents Laundry Room & Guest Suite
- Lift & Stairs to all floors & Security Entry System
- House Manager
- Service Charge: approx £1093 per quarter including domestic water, building insurance, communal gardens, cleaning, lighting & heating of common parts, house manager & reserve fund.
- Lease: approx 153 years remaining
- Council Tax Band 'B' Energy Rating 'D'

This drawing has been prepared for diagrammatic purpose only. All measurements are approximate. Not to scale.