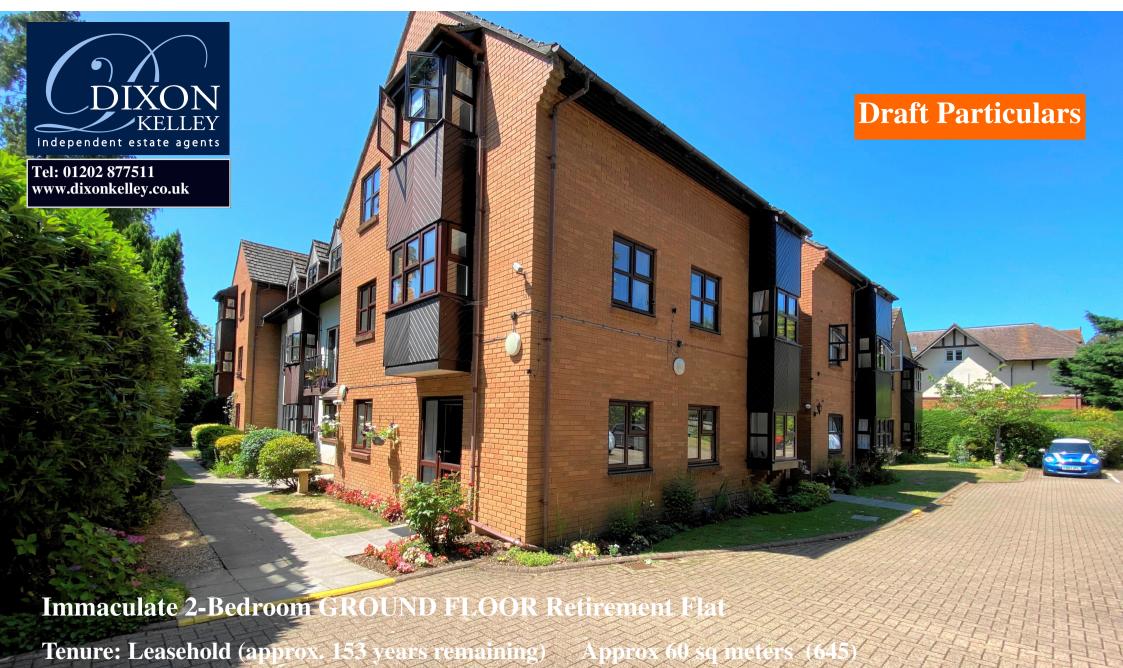

Flat 9 Berkeley Court, Moorside Road, West Moors, Ferndown, Dorset. BH22 0EH

Price £169,950

- **Spacious Entrance Hall**
- **Lounge/Dining Room**
- Modern Kitchen
- **Shower Room**
- 2-Bedrooms with Built In Wardrobes

- **Communal Residents Lounge & Guest Suite**
- **House Manager & Security Entry System**
- **Delightful Gardens**
- **Close to Shops & Services**
- **No Onward Chain**

Immaculate and spacious GROUND FLOOR 2-bedroom Retirement Flat, situated in a small, popular block within level walking distance of the comprehensive village centre of West Moors, having shops and services close to hand. The block is very well maintained & benefits from a House Manager, Residents Lounge, Laundry Room, Guest Suite, Security Entry System, Lift & Delightful Grounds.