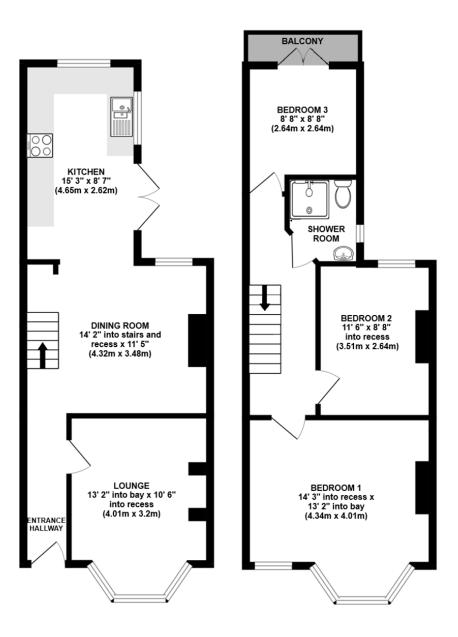

## **Key Features**

- CHARACTER PERIOD FAMILY HOME
- ENTRANCE HALLWAY
- FRONT LOUNGE/SNUG WITH BAY WINDOW
- DINING ROOM WITH OPEN FIRE LEADING
  INTO THE KITCHEN
- THREE BEDROOMS (BALCONY LOCATED OFF BEDROOM THREE)
- UPVC DOUBLE GLAZING & GAS FIRED CENTRAL HEATING
- GOOD SIZE SOUTHERLY ASPECT REAR GARDEN
- POPULAR SCHOOL CATHMENT
- EXCELLENT LOCATION CLOSE TO WHITECLIFF
- NO FORWARD CHAIN

## **The Property**

Upon entering, the hallway leads off to the front lounge/snug with bay window and fireplace. Located behind there is a generous size dining room with open fire place and this area provides a spacious open plan feel leading into the kitchen.

The stairs lead to the first floor where there is a large master bedroom the full width of the property located to the front. Bedroom two has a balcony overlooking the garden, and bedroom three plus a modern fitted shower room completes the accommodation.