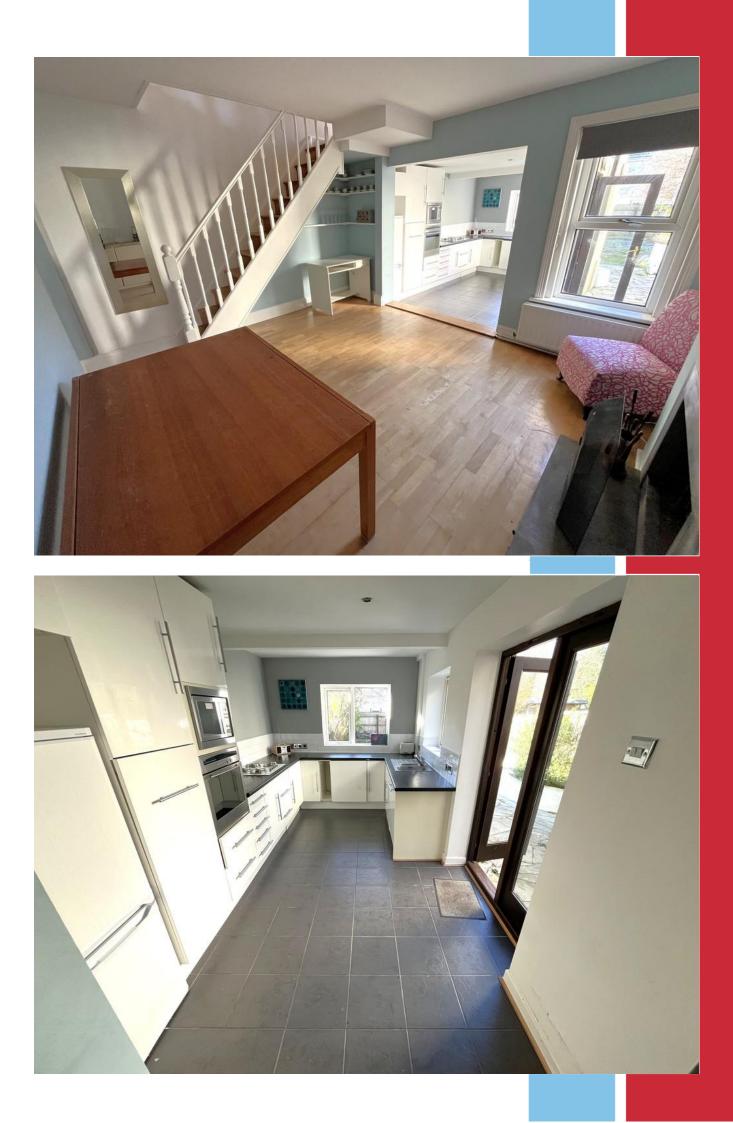

## **The Property**

Upon entering, the hallway leads off to the front lounge/snug with bay window and fireplace. Located behind there is a generous size dining room with open fire place and this area provides a spacious open plan feel leading into the kitchen.