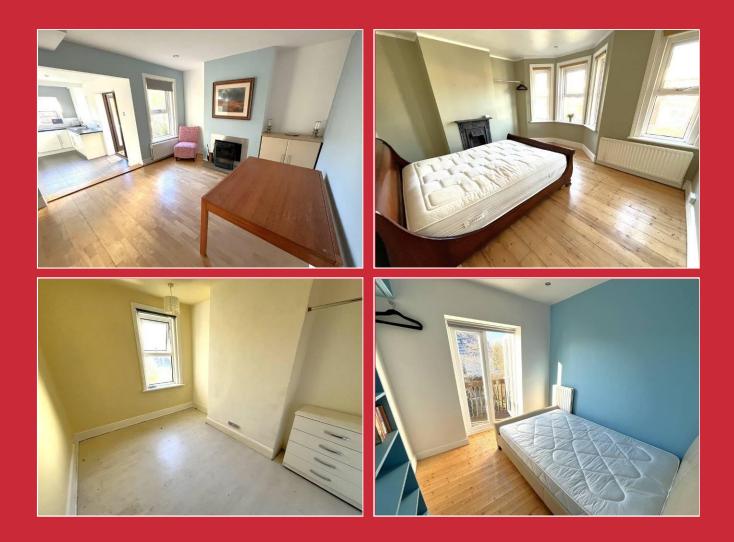

The stairs lead to the first floor where there is a large master bedroom the full width of the property located to the front. Bedroom two has a balcony overlooking the garden, and bedroom three plus a modern fitted shower room completes the accommodation.