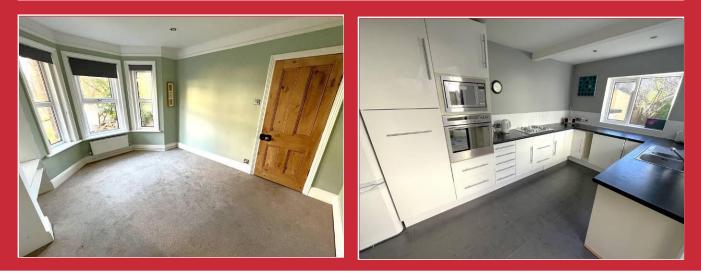

## **The Property**

Upon entering, the hallway leads off to the front lounge/snug with bay window and fireplace. Located behind there is a generous size dining room with open fire place and this area provides a spacious open plan feel leading into the kitchen.