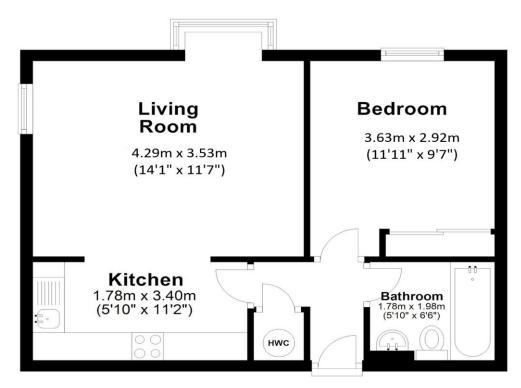

## **Ground Floor**

Approx. 39.9 sq. metres (430.0 sq. feet)

Total area: approx. 39.9 sq. metres (430.0 sq. feet)

Agent's note: (i) Unless otherwise stated on the front page the information contained within these particulars has been provided and verified by the owner or his/her representative(s) and is believed to be accurate. All measurements are approximate. (ii) The vendor(s) reserve(s) the right to remove any fixtures, fittings, carpets, curtains or appliances unless specific arrangements are made for their inclusion in the sale. (iii) None of the electrical, heating or plumbing systems have been tested.