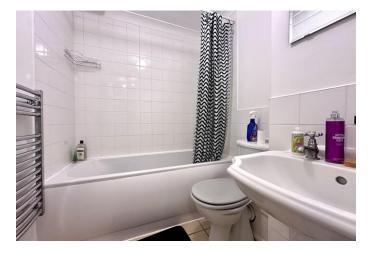

**BATHROOM** Fitted with a three piece suite comprising low level WC, wash hand basin and panel bath with shower attachment over. Heated towel rail.

**EXTERIOR** Hard standing for allocated parking spaces, bin store.