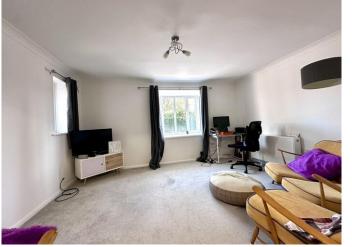

**LIVING ROOM** 14'1" x 11'7" (4.29 m x 3.53 m) with box bay double glazed window to rear and window to side aspect, electric heater.

**KITCHEN** 11'2" x 5'7" (3.40 m x 1.70 m) Fitted with a range of wall and base units with work surfaces over and inset stainless steel sink unit with mixer tap. Appliance spaces for cooker, washing machine and fridge. Tiled flooring. **BEDROOM** 11'11" x 9'7" (3.63 m x 2.92 m) with double glazed window to rear aspect, built-in wardrobes, electric heater.