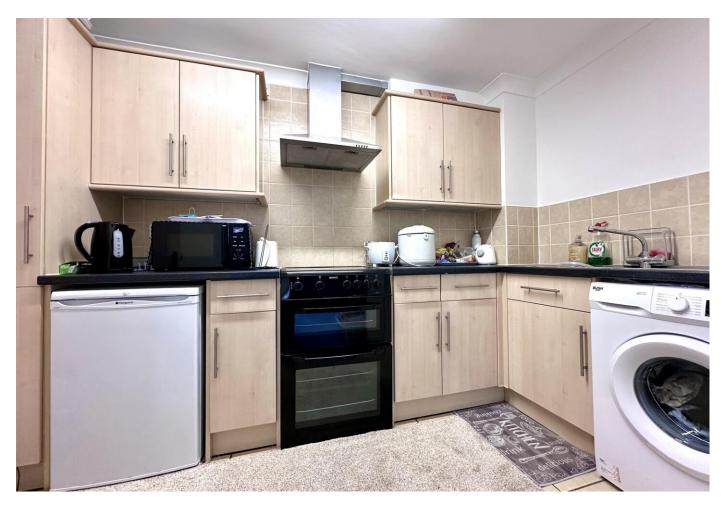

**LIVING ROOM** 14'1" x 11'7" (4.29 m x 3.53 m) with box bay double glazed window to rear and window to side aspect, electric heater.

**KITCHEN** 11'2" x 5'7" (3.40 m x 1.70 m) Fitted with a range of wall and base units with work surfaces over and inset stainless steel sink unit with mixer tap. Appliance spaces for cooker, washing machine and fridge. Tiled flooring. **BEDROOM** 11'11" x 9'7" (3.63 m x 2.92 m) with double glazed window to rear aspect, built-in wardrobes, electric heater.