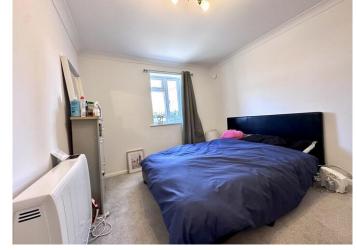

**LIVING ROOM** 14'1" x 11'7" (4.29 m x 3.53 m) with box bay double glazed window to rear and window to side aspect, electric heater.

**KITCHEN** 11'2" x 5'7" (3.40 m x 1.70 m) Fitted with a range of wall and base units with work surfaces over and inset stainless steel sink unit with mixer tap. Appliance spaces for cooker, washing machine and fridge. Tiled flooring. **BEDROOM** 11'11" x 9'7" (3.63 m x 2.92 m) with double glazed window to rear aspect, built-in wardrobes, electric heater.