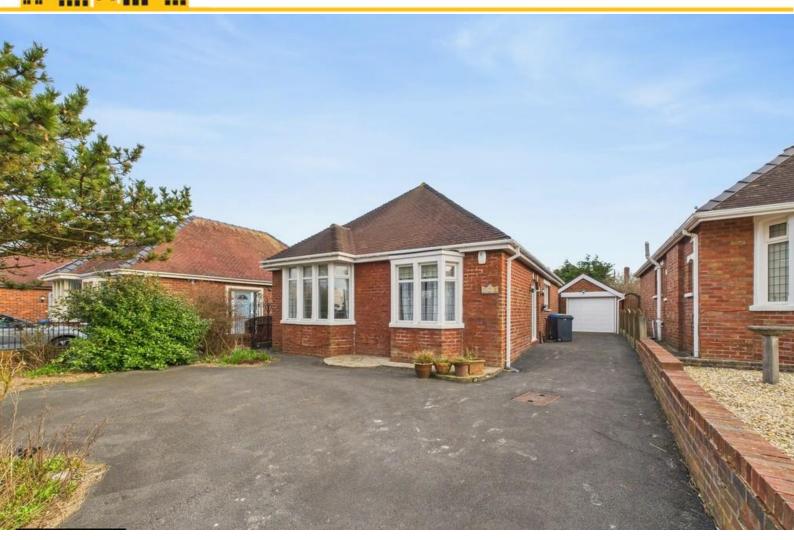

# 109 Warbreck Hill Road , , Blackpool, FY2 9UJ Price: £230,000

%epcGraph\_c\_1\_400%

- Three Bedroom Detached Bungalow
- Large Driveway And Detached Garage
- Popular Location Close To The Seafront
- Private Low Maintenance Rear Garden
- No Onward Chain Delay
- 360 Virtual Tour Available

## 109 Warbreck Hill Road, , Blackpool

Tiger Estates Introduce To The Market This Spacious Three Bedroom Detached Bungalow On The Popular Warbreck Hill Road In Blackpool.

This Attractive True Bungalow Has A Great Sized Reception Room, Three Double Bedrooms Two Of Which Have Build In Wardrobes, A Modern Fully Tiled Four Piece Bathroom And A Family Kitchen.

Externally There Is A Private Low Maintenance Rear Garden, A Large Driveway, A Detached Garage With Remote Controlled Roller Up And Over Door.

Ideally Located Just A Short Walk From The Ever Popular Blackpool Seafront With Excellent Transport Links Nearby.