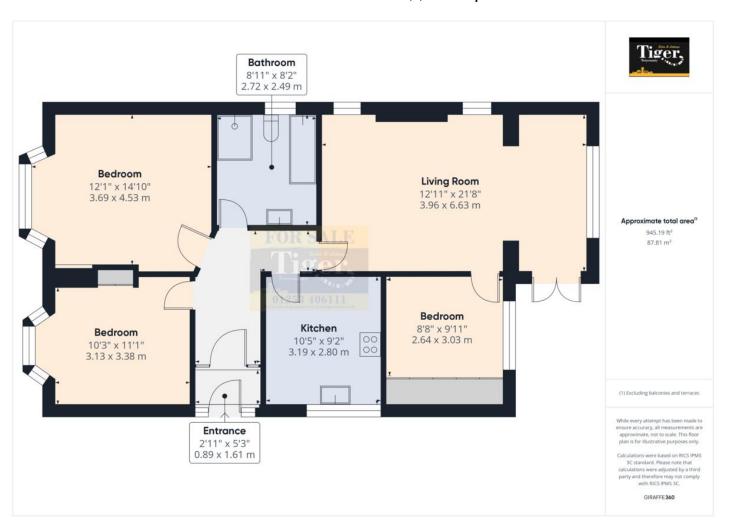

## 109 Warbreck Hill Road, , Blackpool

Tiger Estates Introduce To The Market This Spacious Three Bedroom Detached Bungalow On The Popular Warbreck Hill Road In Blackpool.

This Attractive True Bungalow Has A Great Sized Reception Room, Three Double Bedrooms Two Of Which Have Build In Wardrobes, A Modern Fully Tiled Four Piece Bathroom And A Family Kitchen.

## **PLEASE NOTE**

These particulars are believed to be correct but in no way is their accuracy guaranteed and they do not form part of any contract and neither do Tiger Sales & Lettings or the vendors accept any responsibility in respect of these particulars and any prospective purchaser must satisfy themselves by inspection or otherwise as to their accuracy. All measurements are approximate and for illustrative purposes only. Floor Plans are included as a service to our customers and is intended as a GUIDE TO LAYOUT ONLY. Digital images are reproduced for general information only and must not be inferred that any item shown is included for sale with the property. We have been unable to confirm if services / items in the property are in full working order. The property is offered for sale on this basis. Prospective purchasers are advised to seek expert advice where appropriate. We