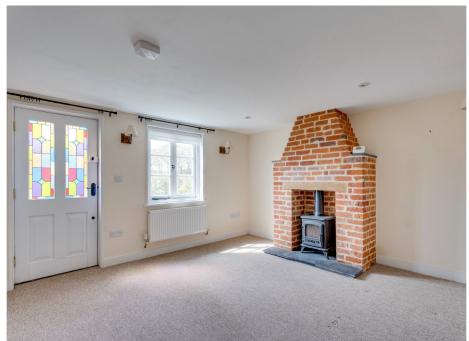

#### INTERIOR

Through the entrance hall you enter the KITCHEN featuring a built in fridge, hob and gas oven. LIVING ROOM with feature log burner and countryside views to the front. DOWNSTAIRS WC with pedestal sink and panelled bath with overhead shower. UTILITY ROOM with plumbing for a washing machine. Stairs lead to the first floor.