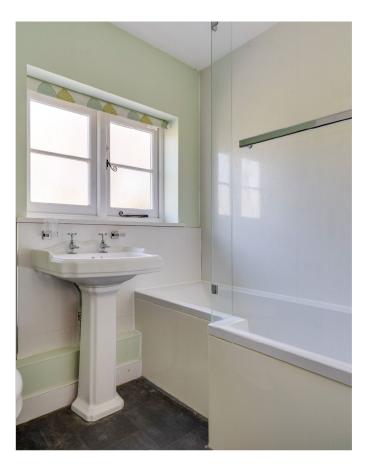

#### INTERIOR

Through the entrance hall you enter the KITCHEN featuring a built in fridge, hob and gas oven. LIVING ROOM with feature log burner and countryside views to the front. DOWNSTAIRS WC with pedestal sink and panelled bath with overhead shower. UTILITY ROOM with plumbing for a washing machine. Stairs lead to the first floor.