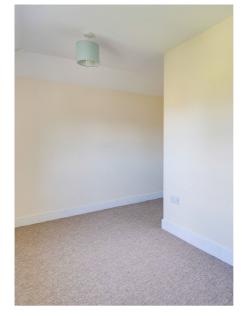

#### INTERIOR

Through the entrance hall you enter the KITCHEN featuring a built in fridge, hob and gas oven. LIVING ROOM with feature log burner and countryside views to the front. DOWNSTAIRS WC with pedestal sink and panelled bath with overhead shower. UTILITY ROOM with plumbing for a washing machine. Stairs lead to the first floor.