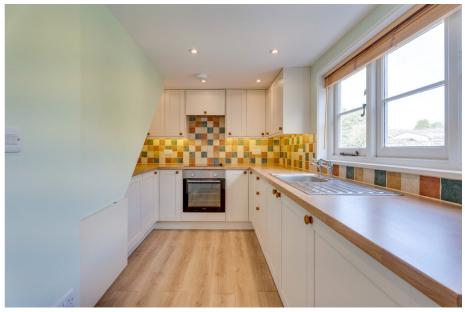

#### INTERIOR

Through the entrance hall you enter the KITCHEN featuring a built in fridge, hob and gas oven. LIVING ROOM with feature log burner and countryside views to the front. DOWNSTAIRS WC with pedestal sink and panelled bath with overhead shower. UTILITY ROOM with plumbing for a washing machine. Stairs lead to the first floor.