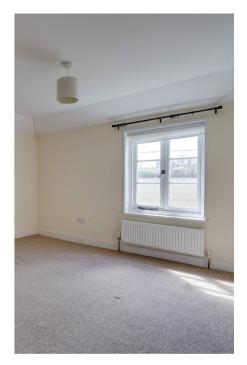

#### INTERIOR

Through the entrance hall you enter the KITCHEN featuring a built in fridge, hob and gas oven. LIVING ROOM with feature log burner and countryside views to the front. DOWNSTAIRS WC with pedestal sink and panelled bath with overhead shower. UTILITY ROOM with plumbing for a washing machine. Stairs lead to the first floor.