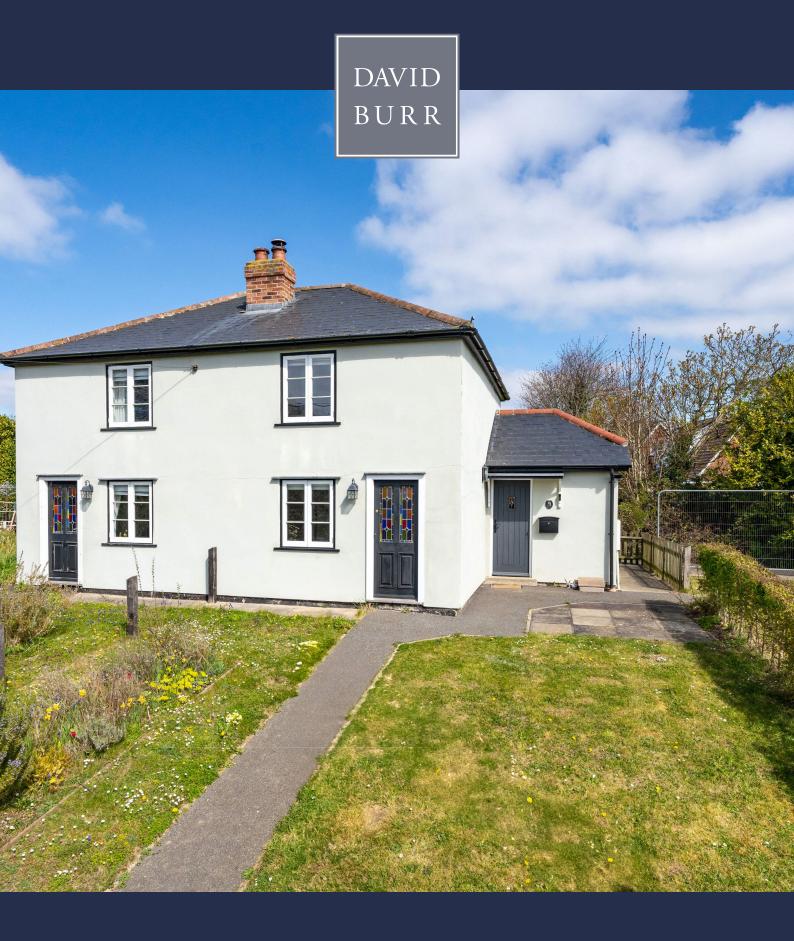

## 9 Lower Road Hundon, Sudbury, Suffolk

A charming semi-detached two-bedroom property with open countryside views to the front with off-road parking for two vehicles.

- A charming semi-detached two bedroom property
- Open countryside views to the front
- Off-road parking for two vehicles

## EXTERIOR

A mature front garden leads to front door and to the rear is a patio suitable for table and chairs. The property also benefits from off-road parking for two vehicles.

Telephone 01787 277811 Email clare@davidburr.co.uk