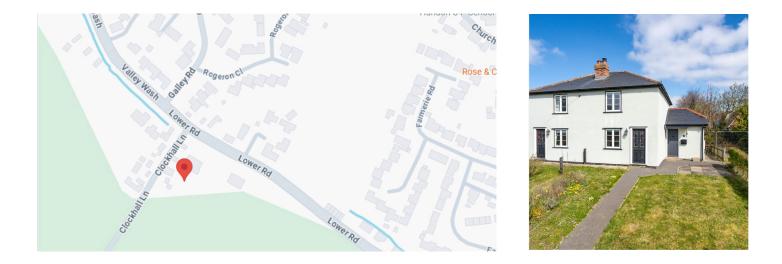

# Hundon, Suffolk

Hundon is a popular village with pub and Parish church, together with a primary school and village shop. It stands about 3½ miles north of the historic small town of Clare, which provides a good range of day to day amenities including a doctor's surgery, post office, chemist and various shops and public houses. A wider range of facilities can be found in Haverhill (5 miles away), Bury St Edmunds 16 miles and Cambridge 23 miles.