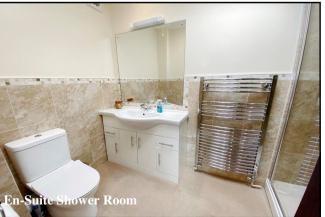

Bedroom 1: Fitted wardrobes. Window overlooking wonderful gardens & door to BALCONY.

En-Suite Shower Room: Large walk-in shower cubicle. Vanity wash basin & WC. Chrome heated towel rail. Sky light window.