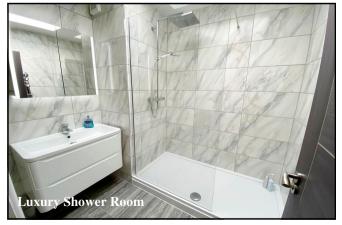

Bedroom 2: Window overlooking side aspect. Built-in double wardrobe. & storage cupboard.

Bedroom 3: Window overlooking front aspect.

Luxury Shower Room: High quality shower room recently installed. Fully tiled. Walk-in shower with rain head & hand held shower. Vanity wash basin & WC. Sky light window. Chrome heated towel rail.