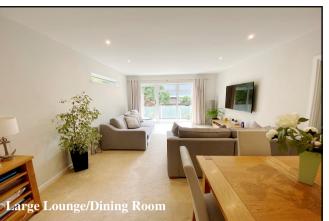

**Approximate Room Dimensions & Brief Description:** 

Spacious Entrance Hall: Double-sized airing cupboard. Double cloaks cupboard.

Cloakroom: Half tiled. Wash basin & WC.

Lounge/Dining Room: A large, bright room with wide patio doors leading to a spacious BALCONY. LED spot lights. Feature frosted window for natural light into hall. Ample space for lounge & dining suite.