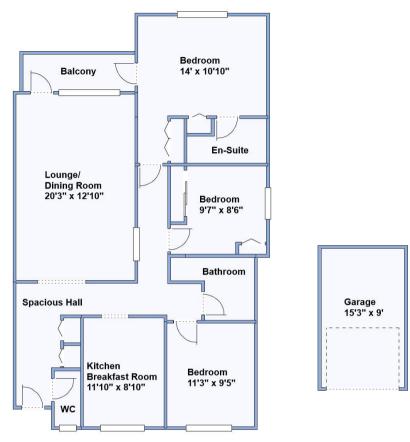

**Approximate Room Dimensions & Brief Description:** 

Spacious Entrance Hall: Double-sized airing cupboard. Double cloaks cupboard.

Cloakroom: Half tiled. Wash basin & WC.

Lounge/Dining Room: A large, bright room with wide patio doors leading to a spacious BALCONY. LED spot lights. Feature frosted window for natural light into hall. Ample space for lounge & dining suite.

Kitchen/Breakfast Room: High quality integrated kitchen with a good range of modern floor and wall cupboards. Built-in Bosch double oven, electric induction hob & cooker hood over. Integrated dishwasher & fridge/freezer. Space for washing machine & tumble dryer. Contemporary worktops & matching breakfast bar. Water softner. LED lighting including colour changing plinth lighting.

Bedroom 1: Fitted wardrobes. Window overlooking wonderful gardens & door to BALCONY.

En-Suite Shower Room: Large walk-in shower cubicle. Vanity wash basin & WC. Chrome heated towel rail. Sky light window.

Bedroom 2: Window overlooking side aspect. Built-in double wardrobe. & storage cupboard.

Bedroom 3: Window overlooking front aspect.

Luxury Shower Room: High quality shower room recently installed. Fully tiled. Walk-in shower with rain head & hand held shower. Vanity wash basin & WC. Sky light window. Chrome heated towel rail.

Gas Central Heating & PVCu Double-Glazing

Modern Internal Doors throughout & smooth plastered ceilings.

Parking: Individual Lock-Up Garage & Communal Parking Area

Delightful Communal Grounds wrap round the block crating a wonderful setting.