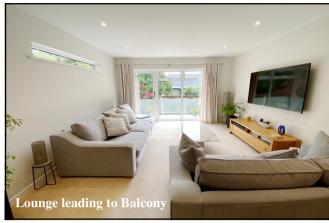

**Approximate Room Dimensions & Brief Description:** 

Spacious Entrance Hall: Double-sized airing cupboard. Double cloaks cupboard.

Cloakroom: Half tiled. Wash basin & WC.

Lounge/Dining Room: A large, bright room with wide patio doors leading to a spacious BALCONY. LED spot lights. Feature frosted window for natural light into hall. Ample space for lounge & dining suite.