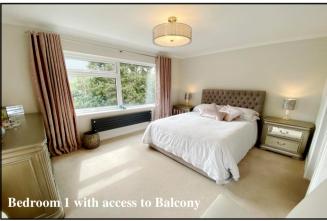

Bedroom 1: Fitted wardrobes. Window overlooking wonderful gardens & door to BALCONY.

En-Suite Shower Room: Large walk-in shower cubicle. Vanity wash basin & WC. Chrome heated towel rail. Sky light window.