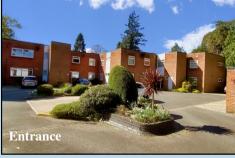

Kitchen/Breakfast Room: High quality integrated kitchen with a good range of modern floor and wall cupboards. Built-in Bosch double oven, electric induction hob & cooker hood over. Integrated dishwasher & fridge/freezer. Space for washing machine & tumble dryer. Contemporary worktops & matching breakfast bar. Water softner. LED lighting including colour changing plinth lighting.