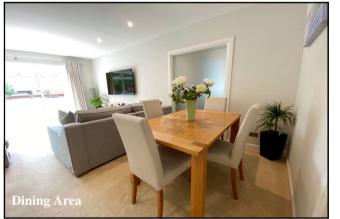

**Approximate Room Dimensions & Brief Description:** 

Spacious Entrance Hall: Double-sized airing cupboard. Double cloaks cupboard.

Cloakroom: Half tiled. Wash basin & WC.

Lounge/Dining Room: A large, bright room with wide patio doors leading to a spacious BALCONY. LED spot lights. Feature frosted window for natural light into hall. Ample space for lounge & dining suite.