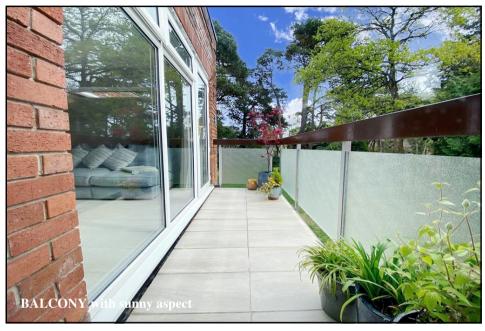

**Approximate Room Dimensions & Brief Description:** 

Spacious Entrance Hall: Double-sized airing cupboard. Double cloaks cupboard.

Cloakroom: Half tiled. Wash basin & WC.

Lounge/Dining Room: A large, bright room with wide patio doors leading to a spacious BALCONY. LED spot lights. Feature frosted window for natural light into hall. Ample space for lounge & dining suite.

Bedroom 1: Fitted wardrobes. Window overlooking wonderful gardens & door to BALCONY.

En-Suite Shower Room: Large walk-in shower cubicle. Vanity wash basin & WC. Chrome heated towel rail. Sky light window.