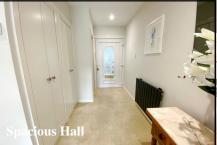

**Approximate Room Dimensions & Brief Description:** 

Spacious Entrance Hall: Double-sized airing cupboard. Double cloaks cupboard.

Cloakroom: Half tiled. Wash basin & WC.

Lounge/Dining Room: A large, bright room with wide patio doors leading to a spacious BALCONY. LED spot lights. Feature frosted window for natural light into hall. Ample space for lounge & dining suite.