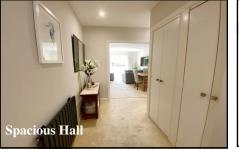

**Approximate Room Dimensions & Brief Description:** 

Spacious Entrance Hall: Double-sized airing cupboard. Double cloaks cupboard.

Cloakroom: Half tiled. Wash basin & WC.

Lounge/Dining Room: A large, bright room with wide patio doors leading to a spacious BALCONY. LED spot lights. Feature frosted window for natural light into hall. Ample space for lounge & dining suite.