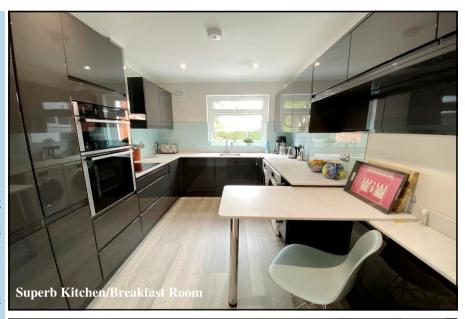

Kitchen/Breakfast Room: High quality integrated kitchen with a good range of modern floor and wall cupboards. Built-in Bosch double oven, electric induction hob & cooker hood over. Integrated dishwasher & fridge/freezer. Space for washing machine & tumble dryer. Contemporary worktops & matching breakfast bar. Water softner. LED lighting including colour changing plinth lighting.