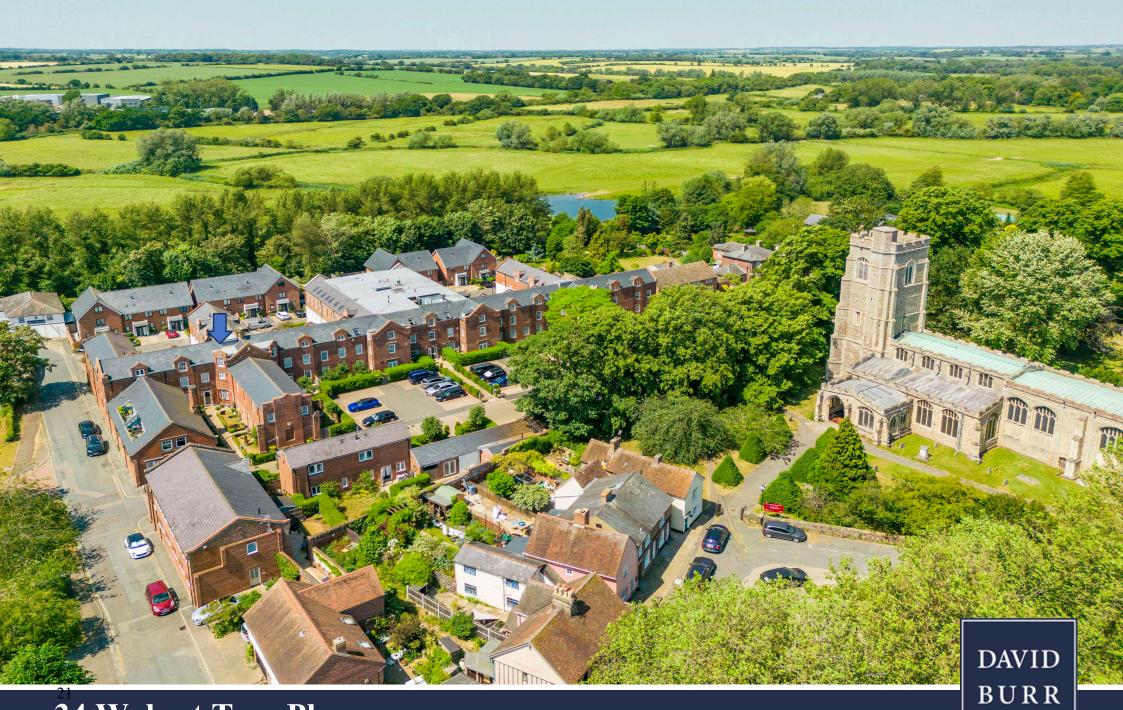

## 34 Walnut Tree Place, Simon Theobalds Close, Sudbury, Suffolk, CO10 1AN

Sudbury is a thriving market town surrounded in part by open farmland and countryside including the famous Water Meadows. The town has a wealth of amenities and facilities including a railway link to London Liverpool Street. There is an excellent range of shops to cater for most everyday needs as well as a choice of pubs, restaurants, recreational and educational facilities. The nearby market towns of Colchester (15 miles) and Bury St Edmunds (18 miles) offer extensive amenities, the former providing a mainline station to London Liverpool Street, serving the commuter.

A top (second) floor apartment with lift access situated within a highly-regarded and conveniently located former Victorian hospital conversion development. The property contains bright and well-designed accommodation which includes a hallway with ample storage, an open plan kitchen/dining/living room, two bedrooms (the master with en-suite) and a further bathroom. There is the further benefit of a private balcony with excellent open views and two private off-road parking spaces.

#### Outside

The property has the benefit of two private designated **OFF-ROAD PARKING SPACES**. There is the additional benefit of a generously proportioned private **BALCONY** which provides space for dining al-fresco and a lovely open outlook towards the water meadows and is enclosed by steel railings. The development further benefits from communal outside space and convenient walking distance to both town amenities and countryside walks across the meadows.