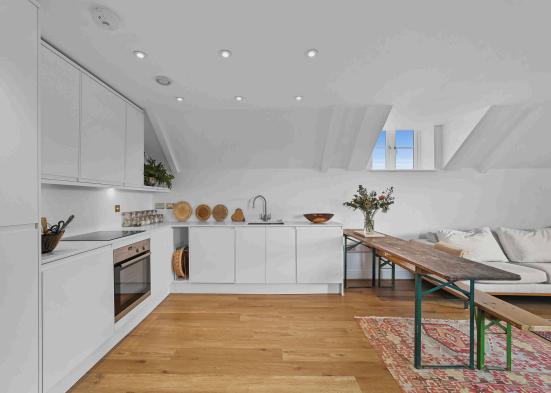

KITCHEN/DINING/SITTING ROOM: 7.76m x 4.58m (25'4' x 15'3")

Containing a contemporary kitchen with a matching range of base and wall level units with worksurfaces incorporating a sink with mixer tap above and drainer to side and a ceramic hob. Integrated appliances include a refrigerator, freezer, electric combination oven, washing machine and dishwasher. Space for a dining table and chairs and ample space for seating. Windows on three elevations provide for plenty of natural light and there is high quality engineered oak style Karndean flooring throughout.