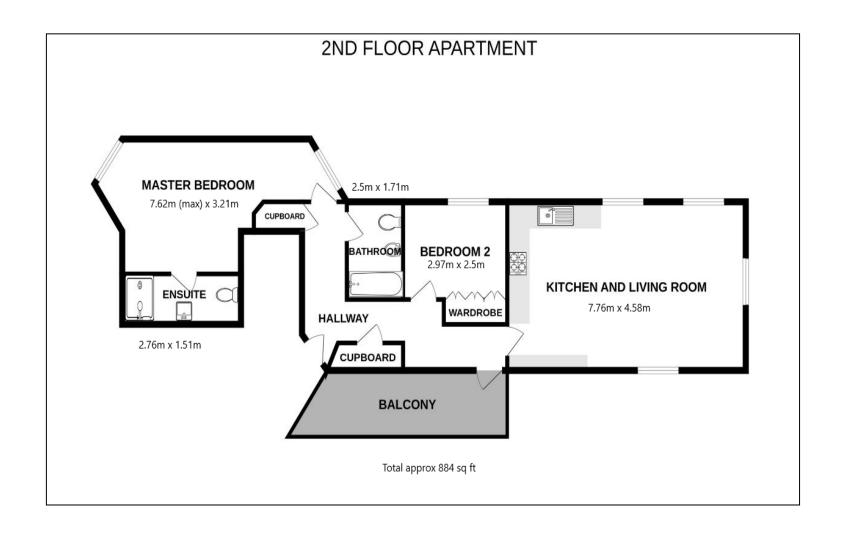

A top (second) floor apartment with lift access situated within a highly-regarded and conveniently located former Victorian hospital conversion development. The property contains bright and well-designed accommodation which includes a hallway with ample storage, an open plan kitchen/dining/living room, two bedrooms (the master with en-suite) and a further bathroom. There is the further benefit of a private balcony with excellent open views and two private off-road parking spaces.

# A top floor two-bedroom apartment in a highly-regarded development within short walking distance of town amenities and the water meadows.

**ENTRANCE HALL:** With two useful storage cupboards off and doors leading to:-

KITCHEN/DINING/SITTING ROOM: 7.76m x 4.58m (25'4' x 15'3")

Containing a contemporary kitchen with a matching range of base and wall level units with worksurfaces incorporating a sink with mixer tap above and drainer to side and a ceramic hob. Integrated appliances include a refrigerator, freezer, electric combination oven, washing machine and dishwasher. Space for a dining table and chairs and ample space for seating. Windows on three elevations provide for plenty of natural light and there is high quality engineered oak style Karndean flooring throughout.

MASTER BEDROOM: 7.62m (max) x 3.21m (25' x 10'6") A comfortable double bedroom with a door leading to:-

EN-SUITE: 2.76m x 1.51m (9'1" x 4'11") Containing a walk-in shower with marble effect panelled surround and glass screen, W.C., wash hand basin and chrome heated towel rail.

**BEDROOM TWO: 2.97m x 2.5m (9'9" x 8'3")** A further double bedroom with exposed timbers and double glazed double hung sash window.

BATHROOM: 2.5m x 1.71m (8'3" x 5'7") Containing a bath with tiled surround, mixer tap and shower attachment above. W.C. and wash hand basin.

#### Outside

The property has the benefit of two private designated **OFF-ROAD PARKING SPACES**. There is the additional benefit of a generously proportioned private **BALCONY** which provides space for dining al-fresco and a lovely open outlook towards the water meadows and is enclosed by steel railings. The development further benefits from communal outside space and convenient walking distance to both town amenities and countryside walks across the meadows.