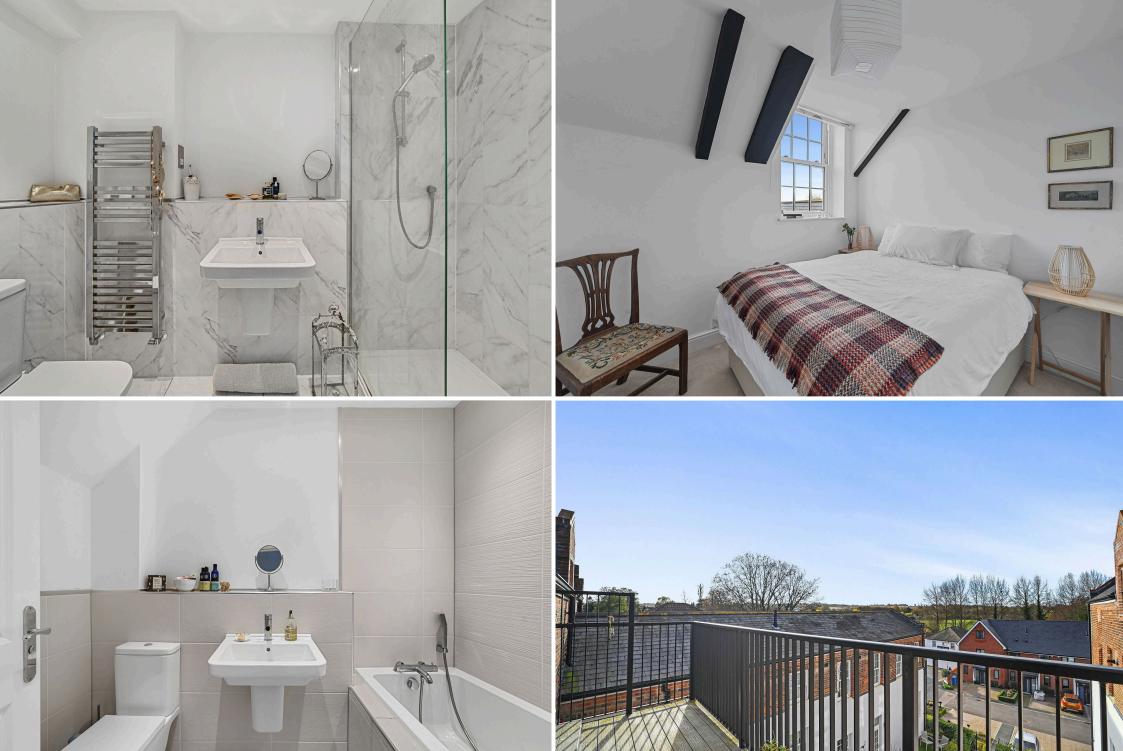

MASTER BEDROOM: 7.62m (max) x 3.21m (25' x 10'6") A comfortable double bedroom with a door leading to:-

EN-SUITE: 2.76m x 1.51m (9'1" x 4'11") Containing a walk-in shower with marble effect panelled surround and glass screen, W.C., wash hand basin and chrome heated towel rail.

**BEDROOM TWO: 2.97m x 2.5m (9'9" x 8'3")** A further double bedroom with exposed timbers and double glazed double hung sash window.

BATHROOM: 2.5m x 1.71m (8'3" x 5'7") Containing a bath with tiled surround, mixer tap and shower attachment above. W.C. and wash hand basin.

#### Outside

The property has the benefit of two private designated **OFF-ROAD PARKING SPACES**. There is the additional benefit of a generously proportioned private **BALCONY** which provides space for dining al-fresco and a lovely open outlook towards the water meadows and is enclosed by steel railings. The development further benefits from communal outside space and convenient walking distance to both town amenities and countryside walks across the meadows.