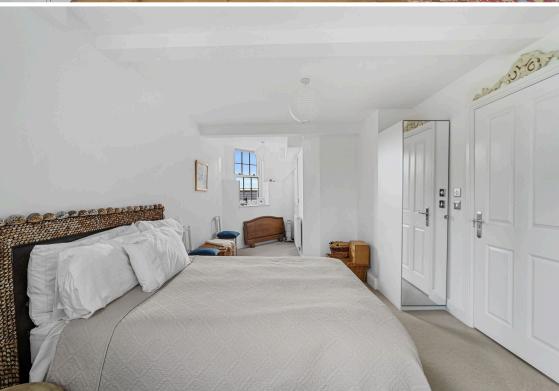

MASTER BEDROOM: 7.62m (max) x 3.21m (25' x 10'6") A comfortable double bedroom with a door leading to:-

EN-SUITE: 2.76m x 1.51m (9'1" x 4'11") Containing a walk-in shower with marble effect panelled surround and glass screen, W.C., wash hand basin and chrome heated towel rail.