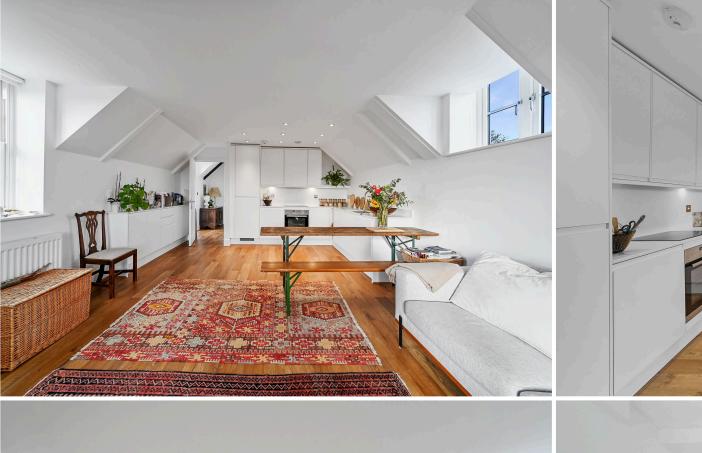

KITCHEN/DINING/SITTING ROOM: 7.76m x 4.58m (25'4' x 15'3")

Containing a contemporary kitchen with a matching range of base and wall level units with worksurfaces incorporating a sink with mixer tap above and drainer to side and a ceramic hob. Integrated appliances include a refrigerator, freezer, electric combination oven, washing machine and dishwasher. Space for a dining table and chairs and ample space for seating. Windows on three elevations provide for plenty of natural light and there is high quality engineered oak style Karndean flooring throughout.