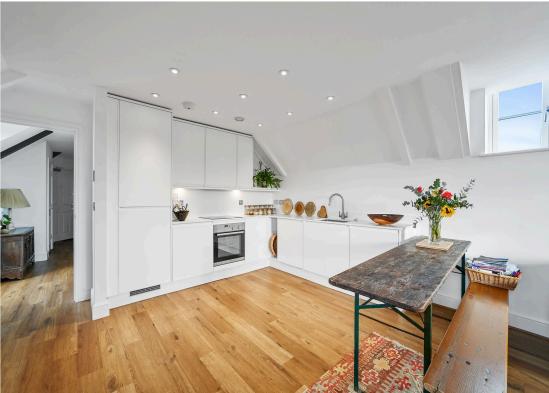

KITCHEN/DINING/SITTING ROOM: 7.76m x 4.58m (25'4' x 15'3")

Containing a contemporary kitchen with a matching range of base and wall level units with worksurfaces incorporating a sink with mixer tap above and drainer to side and a ceramic hob. Integrated appliances include a refrigerator, freezer, electric combination oven, washing machine and dishwasher. Space for a dining table and chairs and ample space for seating. Windows on three elevations provide for plenty of natural light and there is high quality engineered oak style Karndean flooring throughout.