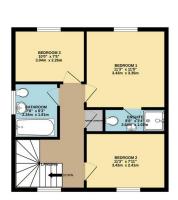

## Phillips George

**Energy Efficiency Rating** 

1ST FLOOR 472 sq.ft. (43.8 sq.m.) approx.

Very energy efficient - lower running costs

(92-100) A

(81-91) B

(69-80) C

(55-68) D

(39-54) E

(21-38) F

(11-20) G

Not energy efficient - higher running costs

England, Scotland & Wales

TOTAL FLOOR AREA: 944 sq.ft. (87.7 sq.m.) approx.

ilist every attempt has been made to ensure the accuracy of the foodpan contained here, measurements above, rusdoos, coors and any other times are approximate and no responsibility in taken for any entor, misoles or mis-statement. This plan is for illisorative purposes of sud ofbould be used as such by any perceptive purchases. If The services, systems and appliances shown have not been itself and no guarantee.