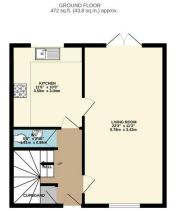

## Phillips George

**Energy Efficiency Rating** 

1ST FLOOR 472 sq.ft. (43.8 sq.m.) approx.

Very energy efficient - lower running costs

(92-100) A

(81-91) B

(69-80) C

(55-68) D

(39-54) E

(21-38) F

(11-20) G

Not energy efficient - higher running costs

England, Scotland & Wales

TOTAL FLOOR AREA: 944 sq.ft. (87.7 sq.m.) approx.

ilist every attempt has been made to ensure the accuracy of the foodpan contained here, measurements above, rusdoos, coors and any other times are approximate and no responsibility in taken for any entor, misoles or mis-statement. This plan is for illisorative purposes of sud ofbould be used as such by any perceptive purchases. If The services, systems and appliances shown have not been itself and no guarantee.