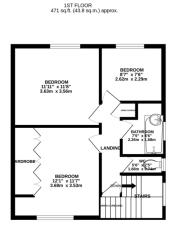

## Phillips George

CARAGE

KITCHEN
145° x 85°
4.46m x 2.56m

LOUNGE
1711' x 11'T
5.46m x 3.53m

GROUND FLOOR 553 sq.ft. (51.3 sq.m.) approx

TOTAL FLOOR AREA: 1024 sq.ft. (95.1 sq.ft.) approx.

Whilst every sitters (pt. labe been made to ensure the accuracy of the floorgian contained here, measurements of doors, worknow, rooms and any other terms are approximate and no reapconsibility is taken for any error. or mission or rise sitement. This pash is not influentative proposes only and should be used as such by any cropective purchaser. The services, systems and appliances shown have not been tested and no guarantee as to their operatibility or efficiency can be given.