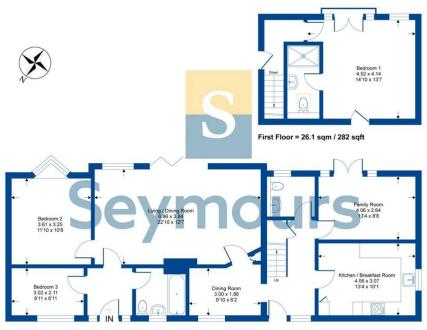

## Clockhouse

Approximate Gross Internal Area = 126.9 sq m / 1366 sq ft

Ground Floor = 100.7 sqm / 1084 sqft

Whilst every attempt has been made to ensure the accuracy or the floor plan contained here, measurements of doors, windows, rooms and any other items are approximate and no responsibility is taken for any error, omission or mis-statement. This plan is for illustrative purposes only and should be used as such by any prospective purchaser.