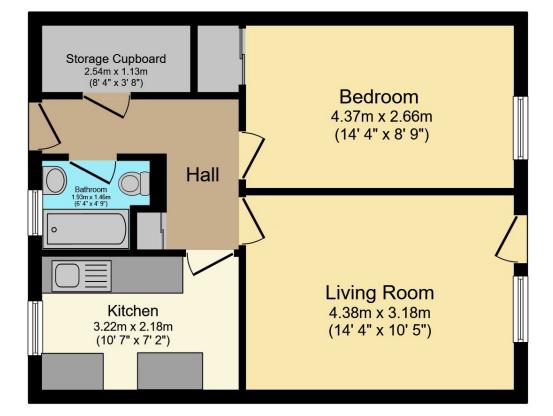

#### ACCOMMODATION SUMMARY

The property offers good-sized accommodation, arranged around a central entrance hall, with a generous living room, modern fitted kitchen, double bedroom and a white bathroom suite. The property also benefits from gas central heating to radiators, double glazing, a large walk in storage cupboard - that could house a bike - further storage cupboard and full vacant possession. Externally, there is a small area of garden, partially enclosed and residents' parking.

## Total Approximate Floor Area

492 sq ft / 45.7 sq m

Sport & Leisure The Holbrook Club 0.5 miles

Buses

2 minute walk

Fibre Broadband Up to 2000 Mbps

Schools North Heath Primary Bohunt

Trains