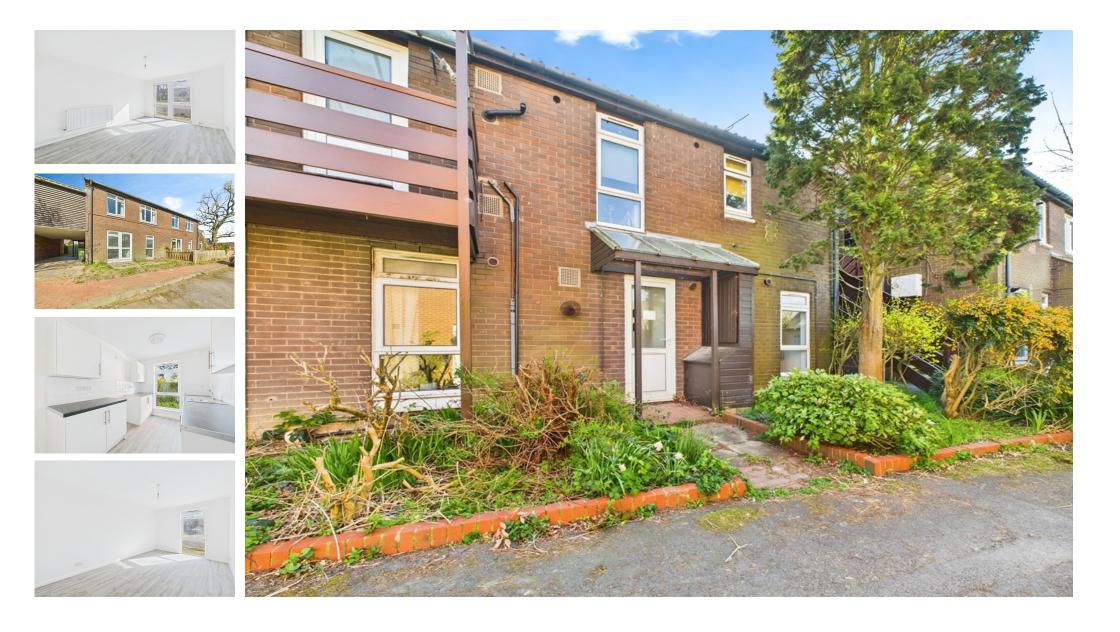

#### ACCOMMODATION SUMMARY

The property offers good-sized accommodation, arranged around a central entrance hall, with a generous living room, modern fitted kitchen, double bedroom and a white bathroom suite. The property also benefits from gas central heating to radiators, double glazing, a large walk in storage cupboard - that could house a bike - further storage cupboard and full vacant possession. Externally, there is a small area of garden, partially enclosed and residents' parking.