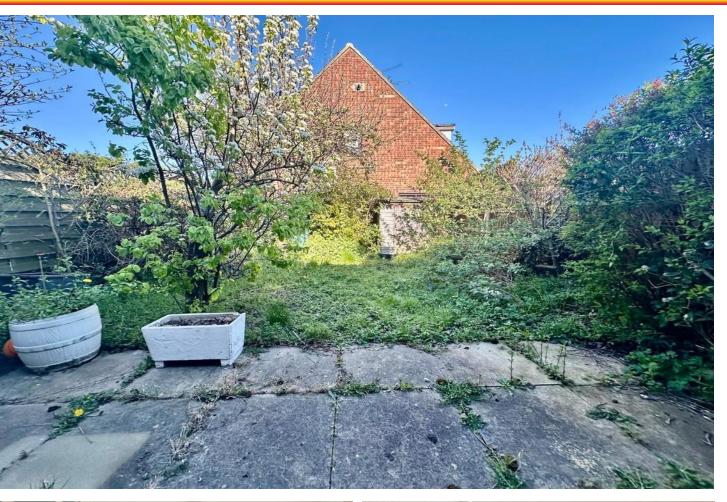

Externally there is a mature rear garden and the front offers

off road parking for approx. two/three vehicles.

The property requires full refurbishment and this reflected in the asking price. Being offered chain free, early viewing is highly recommended.