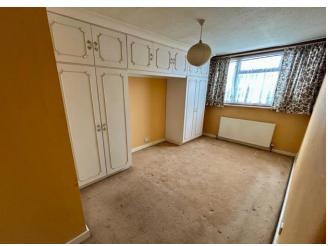

#### **BEDROOM ONE**

11' 11" x 11' 3" (3.63m x 3.43m) BEDROOM TWO 14' 1" x 8' 00" (4.29m x 2.44m) BEDROOM THREE 11' 11" x 8' 4" (3.63m x 2.54m) BATHROOM 12' 1" x 8' 3" (3.68m x 2.51m) SHOWER ROOM 5' 11" x 4' 9" (1.8m x 1.45m)