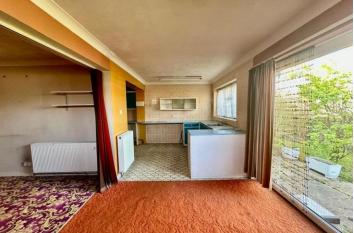

There is ground floor rear extension which has created a large open plan, sociable, living area and additionally there is ground floor cloakroom/WC.

The first floor offers three double bedrooms and these are supported by the four piece bathroom suite with bath, walk in shower, WC and wash hand basin.

#### PORCH

8' 2" x 3' 00" (2.49m x 0.91m) ENTRANCE HALL 8' 6" x 8' 3" (2.59m x 2.51m) GUEST WC 5' 4" x 2' 8" (1.63m x 0.81m) DINING AREA 11' 6" x 8' 12" (3.51m x 2.74m) LOUNGE 17' 1" x 11' 3" (5.21m x 3.43m) L-SHAPE KITCHEN 17' 7 Max" x 18' 11" (5.36m x 5.77m)