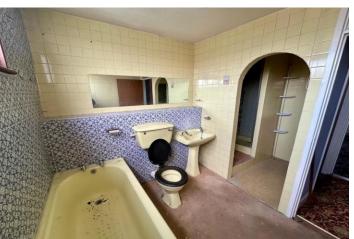

#### **BEDROOM ONE**

11' 11" x 11' 3" (3.63m x 3.43m) BEDROOM TWO 14' 1" x 8' 00" (4.29m x 2.44m) BEDROOM THREE 11' 11" x 8' 4" (3.63m x 2.54m) BATHROOM 12' 1" x 8' 3" (3.68m x 2.51m) SHOWER ROOM 5' 11" x 4' 9" (1.8m x 1.45m)