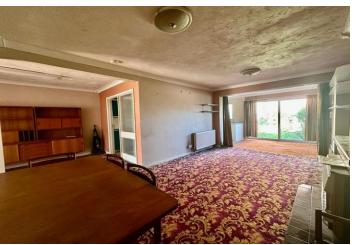

There is ground floor rear extension which has created a large open plan, sociable, living area and additionally there is ground floor cloakroom/WC.

The first floor offers three double bedrooms and these are supported by the four piece bathroom suite with bath, walk in shower, WC and wash hand basin.

#### PORCH

8' 2" x 3' 00" (2.49m x 0.91m) ENTRANCE HALL 8' 6" x 8' 3" (2.59m x 2.51m) GUEST WC 5' 4" x 2' 8" (1.63m x 0.81m) DINING AREA 11' 6" x 8' 12" (3.51m x 2.74m) LOUNGE 17' 1" x 11' 3" (5.21m x 3.43m) L-SHAPE KITCHEN 17' 7 Max" x 18' 11" (5.36m x 5.77m)