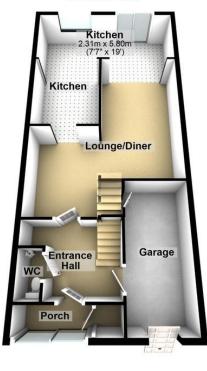

### ACCOMMODATION IN BRIEF COMPRISES:

#### PORCH

8' 2" x 3' 00" (2.49m x 0.91m) ENTRANCE HALL 8' 6" x 8' 3" (2.59m x 2.51m) GUEST WC 5' 4" x 2' 8" (1.63m x 0.81m) DINING AREA 11' 6" x 8' 12" (3.51m x 2.74m) LOUNGE 17' 1" x 11' 3" (5.21m x 3.43m) L-SHAPE KITCHEN 17' 7 Max" x 18' 11" (5.36m x 5.77m)

#### **Ground Floor**

First Floor

#### **EXTERIOR**

INTEGRAL GARAGE REAR GARDEN FRONT GARDEN /DRIVEWAY

CHARGES AND TENURE Freehold Title Council tax Band D within Epping Forest

UTILITIES AND SUPPLIERS To be confirmed

EPC - Awaited

25 Market Square, Waltham Abbey, Essex, EN9 1DU www.rainbowestateagents.co.uk 01992 711222 rebecca@rainbowestateagents.co. uk Agents Note: Whilst every care has been taken to prepare these particulars, they are for guidance purposes only. All measurements are approximate are for general guidance purposes only and whilst every care has been taken to ensure their accuracy, they should not be relied upon and potential buyers/tenants are advised to recheck the measurements