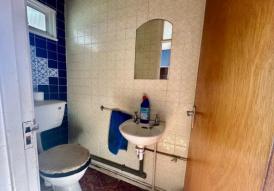

There is ground floor rear extension which has created a large open plan, sociable, living area and additionally there is ground floor cloakroom/WC.

The first floor offers three double bedrooms and these are supported by the four piece bathroom suite with bath, walk in shower, WC and wash hand basin.

#### **BEDROOM ONE**

11' 11" x 11' 3" (3.63m x 3.43m) BEDROOM TWO 14' 1" x 8' 00" (4.29m x 2.44m) BEDROOM THREE 11' 11" x 8' 4" (3.63m x 2.54m) BATHROOM 12' 1" x 8' 3" (3.68m x 2.51m) SHOWER ROOM 5' 11" x 4' 9" (1.8m x 1.45m)