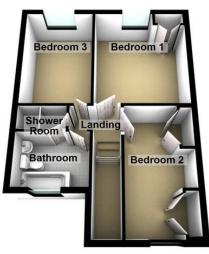

#### FIRST FLOOR LANDING

#### **BEDROOM ONE**

11' 11" x 11' 3" (3.63m x 3.43m) BEDROOM TWO 14' 1" x 8' 00" (4.29m x 2.44m) BEDROOM THREE 11' 11" x 8' 4" (3.63m x 2.54m) BATHROOM 12' 1" x 8' 3" (3.68m x 2.51m) SHOWER ROOM 5' 11" x 4' 9" (1.8m x 1.45m)

#### **Ground Floor**

First Floor