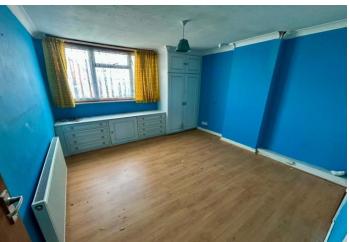

#### **BEDROOM ONE**

11' 11" x 11' 3" (3.63m x 3.43m) BEDROOM TWO 14' 1" x 8' 00" (4.29m x 2.44m) BEDROOM THREE 11' 11" x 8' 4" (3.63m x 2.54m) BATHROOM 12' 1" x 8' 3" (3.68m x 2.51m) SHOWER ROOM 5' 11" x 4' 9" (1.8m x 1.45m)