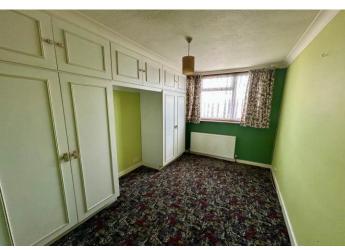

#### **BEDROOM ONE**

11' 11" x 11' 3" (3.63m x 3.43m) BEDROOM TWO 14' 1" x 8' 00" (4.29m x 2.44m) BEDROOM THREE 11' 11" x 8' 4" (3.63m x 2.54m) BATHROOM 12' 1" x 8' 3" (3.68m x 2.51m) SHOWER ROOM 5' 11" x 4' 9" (1.8m x 1.45m)