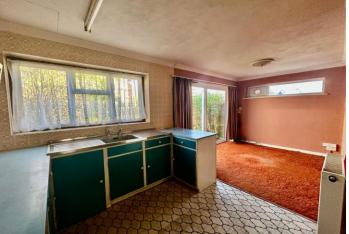

#### PORCH

8' 2" x 3' 00" (2.49m x 0.91m) ENTRANCE HALL 8' 6" x 8' 3" (2.59m x 2.51m) GUEST WC 5' 4" x 2' 8" (1.63m x 0.81m) DINING AREA 11' 6" x 8' 12" (3.51m x 2.74m) LOUNGE 17' 1" x 11' 3" (5.21m x 3.43m) L-SHAPE KITCHEN 17' 7 Max" x 18' 11" (5.36m x 5.77m)