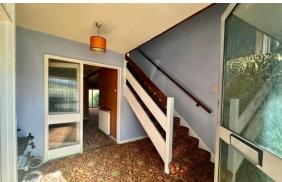

#### FIRST FLOOR LANDING

#### **BEDROOM ONE**

11' 11" x 11' 3" (3.63m x 3.43m) BEDROOM TWO 14' 1" x 8' 00" (4.29m x 2.44m) BEDROOM THREE 11' 11" x 8' 4" (3.63m x 2.54m) BATHROOM 12' 1" x 8' 3" (3.68m x 2.51m) SHOWER ROOM 5' 11" x 4' 9" (1.8m x 1.45m)