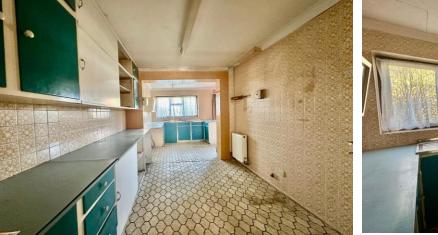

#### PORCH

8' 2" x 3' 00" (2.49m x 0.91m) ENTRANCE HALL 8' 6" x 8' 3" (2.59m x 2.51m) GUEST WC 5' 4" x 2' 8" (1.63m x 0.81m) DINING AREA 11' 6" x 8' 12" (3.51m x 2.74m) LOUNGE 17' 1" x 11' 3" (5.21m x 3.43m) L-SHAPE KITCHEN 17' 7 Max" x 18' 11" (5.36m x 5.77m)