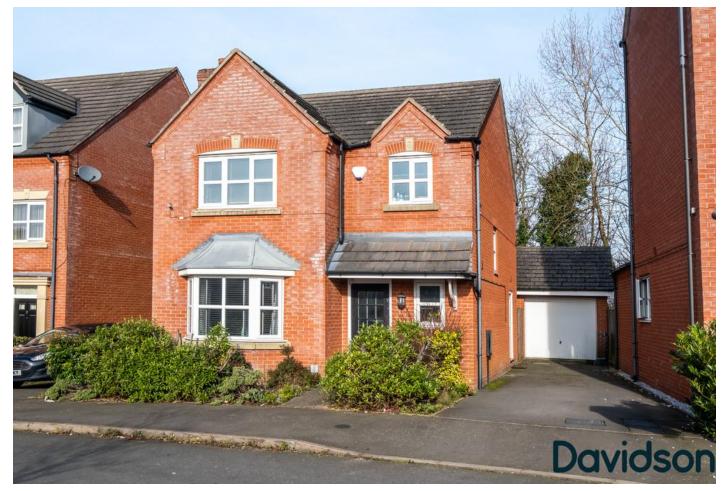

## SHAKESPEAR CRESCENT

BIRMINGHAM, B18 5BT

£395,000

FREEHOLD

SHAKESPEAR CRESCENT | Three Bedrooms | Two Bathrooms | Driveway Parking & Garage | No Chain | Private Rear Garden