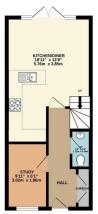

## Phillips George

1ST FLOOR 361 sq.ft. (33.5 sq.m.) approx.

2ND FLOOR 364 sq.ft. (33.8 sq.m.) approx

- Semi Detached •
- Three / Four Bedroom •
- Three Storey •
- Modern Build •
- Well Presented •
- Master Ensuite •
- Multi Versatile Accommodation •
- Off Road Parking & Garage