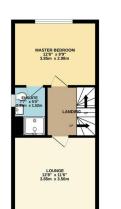

## Phillips George

1ST FLOOR 361 sq.ft. (33.5 sq.m.) approx.

2ND FLOOR 364 sq.ft. (33.8 sq.m.) approx

- Semi Detached •
- Three / Four Bedroom •
- Three Storey •
- Modern Build •
- Well Presented •
- Master Ensuite •
- Multi Versatile Accommodation •
- Off Road Parking & Garage