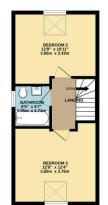

## Phillips George

1ST FLOOR 361 sq.ft. (33.5 sq.m.) approx.

2ND FLOOR 364 sq.ft. (33.8 sq.m.) approx

- Semi Detached •
- Three / Four Bedroom •
- Three Storey •
- Modern Build •
- Well Presented •
- Master Ensuite •
- Multi Versatile Accommodation •
- Off Road Parking & Garage