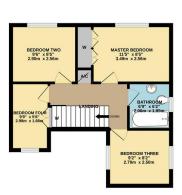

## **FOR SALE**

4 Bed Link Detached in Forryans Close, Wigston LE18 3LL £325,000

Situated in the sought after Harcourt Estate of Wigston, this well presented four bedroom linked detached family home offers spacious and versatile living. The property boasts a recently refurbished kitchen, a light filled conservatory, a utility area, and a ground-floor WC. Set on a generous wedge shaped plot, the home features beautifully landscaped gardens, a garage, and off-road parking. Contact Phillips George today to arrange a viewing.

## Phillips George

1ST FLOOR 444 sq.ft. (41.3 sq.m.) approx.

TOTAL FLOOR AREA: 1003 sq.ft. (93.2 sq. m.) approx.

Thists every attempt has been made to encoure the accuracy of the floorists contained here, measurement of doors, windows, rooms and any other items are approximate and no responsibility is taken for any error or specific to the state of the state of

- Linked Detached
- Four Bedrooms
- Cul De Sac
- Garage
- Refitted Kitchen
- Off Road Parking
- Well Presented
- Conservatory

Agents Note: Whilst every care has been taken to prepare these sales particulars, they are for guidance purposes only. All measurements are approximate are for general guidance purposes only and whilst every care has been taken to ensure their accuracy, they should not be relied upon and potential buyers are advised to recheck the measurements.