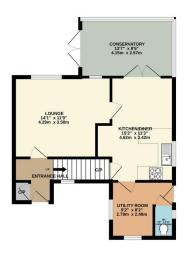

## **FOR SALE**

4 Bed Link Detached in Forryans Close, Wigston LE18 3LL £325,000

Situated in the sought after Harcourt Estate of Wigston, this well presented four bedroom linked detached family home offers spacious and versatile living. The property boasts a recently refurbished kitchen, a light filled conservatory, a utility area, and a ground-floor WC. Set on a generous wedge shaped plot, the home features beautifully landscaped gardens, a garage, and off-road parking. Contact Phillips George today to arrange a viewing.

## Phillips George

1ST FLOOR 444 sq.ft. (41.3 sq.m.) approx.

TOTAL FLOOR AREA: 1003 sq.ft. (93.2 sq. m.) approx.

Thists every attempt has been made to encoure the accuracy of the floorists contained here, measurement of doors, windows, rooms and any other items are approximate and no responsibility is taken for any error or specific to the state of the state of

- Linked Detached
- Four Bedrooms
- Cul De Sac
- Garage
- Refitted Kitchen
- Off Road Parking
- Well Presented
- Conservatory

Agents Note: Whilst every care has been taken to prepare these sales particulars, they are for guidance purposes only. All measurements are approximate are for general guidance purposes only and whilst every care has been taken to ensure their accuracy, they should not be relied upon and potential buyers are advised to recheck the measurements.