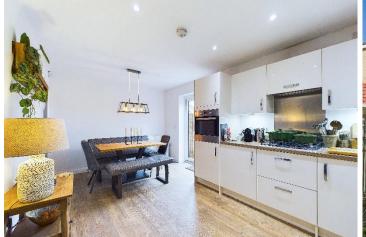

The property accommodation comprises of the following, entrance hallway with storage cupboard and downstairs toilet, living room and a good sized open plan kitchen / diner with waist height and eye level cupboards, built in appliances including a fridge / freezer, dishwasher, washing machine and oven with gas hob.