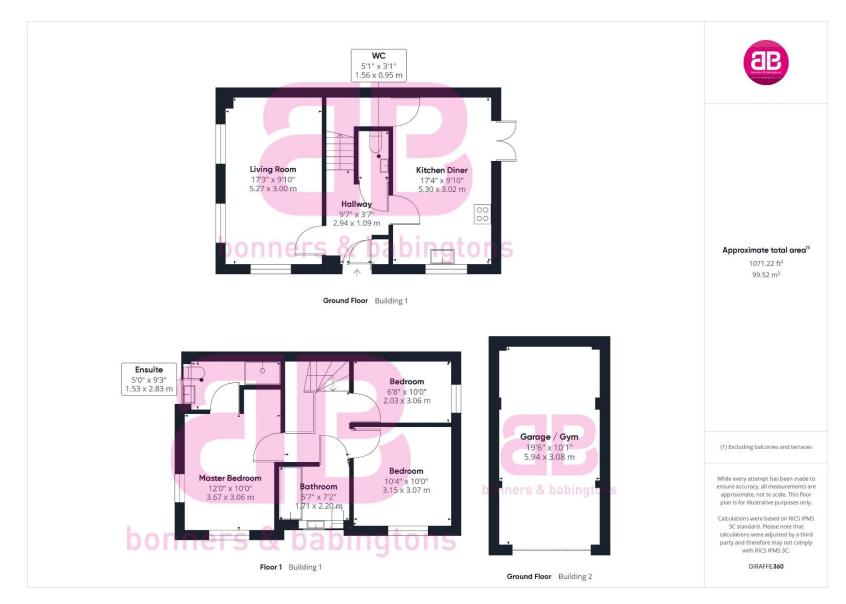

The property accommodation comprises of the following, entrance hallway with storage cupboard and downstairs toilet, living room and a good sized open plan kitchen / diner with waist height and eye level cupboards, built in appliances including a fridge / freezer, dishwasher, washing machine and oven with gas hob.

Upstairs you will find a landing linking to the good sized master bedroom with modern ensuite shower room, second double bedroom, further single bedroom and a modern family bathroom with bath and over head shower.

To the rear, French doors from the kitchen / diner lead you out to a good sized garden with patio area and wooden pergola, perfect for alfresco dining during the summer months. There is rear access leading through to the garage which has been converted into a gym. There is also a second driveway with parking for two cars. The gym can be converted back into a garage if required with ease.