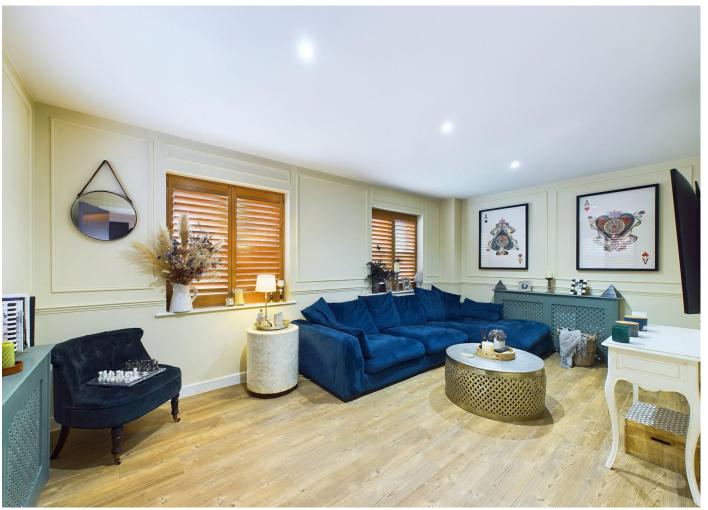

The property accommodation comprises of the following, entrance hallway with storage cupboard and downstairs toilet, living room and a good sized open plan kitchen / diner with waist height and eye level cupboards, built in appliances including a fridge / freezer, dishwasher, washing machine and oven with gas hob.