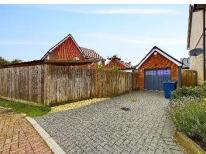

To the rear, French doors from the kitchen / diner lead you out to a good sized garden with patio area and wooden pergola, perfect for alfresco dining during the summer months. There is rear access leading through to the garage which has been converted into a gym. There is also a second driveway with parking for two cars. The gym can be converted back into a garage if required with ease.

To the front, a large brick laid driveway with parking for multiple cars as well as visitor parking spaces if required.

Other notable features include, mains gas central heating system, double glazed windows throughout and loft storage space.