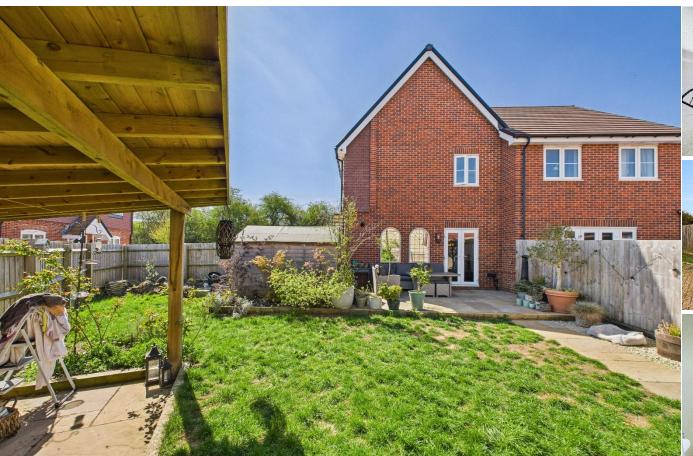

### Offers in Excess of - £450,000

A fantastic opportunity to acquire this three bedroom semidetached family home set on a larger than average plot within the popular development which is Wickfields. The property is located within the sought after village of Longwick with excellent schools, amenities, supermarkets and transport links close by in Princes Risborough and Thame.

To the rear, French doors from the kitchen / diner lead you out to a good sized garden with patio area and wooden pergola, perfect for alfresco dining during the summer months. There is rear access leading through to the garage which has been converted into a gym. There is also a second driveway with parking for two cars. The gym can be converted back into a garage if required with ease.

To the front, a large brick laid driveway with parking for multiple cars as well as visitor parking spaces if required.

Other notable features include, mains gas central heating system, double glazed windows throughout and loft storage space.