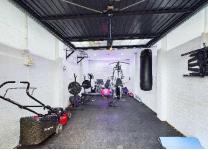

To the rear, French doors from the kitchen / diner lead you out to a good sized garden with patio area and wooden pergola, perfect for alfresco dining during the summer months. There is rear access leading through to the garage which has been converted into a gym. There is also a second driveway with parking for two cars. The gym can be converted back into a garage if required with ease.