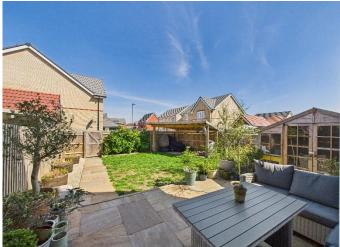

To the rear, French doors from the kitchen / diner lead you out to a good sized garden with patio area and wooden pergola, perfect for alfresco dining during the summer months. There is rear access leading through to the garage which has been converted into a gym. There is also a second driveway with parking for two cars. The gym can be converted back into a garage if required with ease.