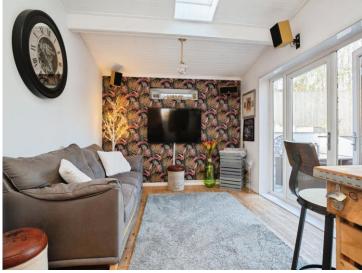

## **Accommodation**

**Entrance Hall** 

Cloakroom/Wc

**Reception One** 

14' 1" x 12' 4" ( 4.29m x 3.76m )

**Reception Two** 

10' 7" x 9' 10" ( 3.23m x 3.00m )

Kitchen/Breakfast Room

15' 6" x 10' 1" ( 4.72m x 3.07m )

**Reception Three** 

15' 3" x 10' 7" ( 4.65m x 3.23m )