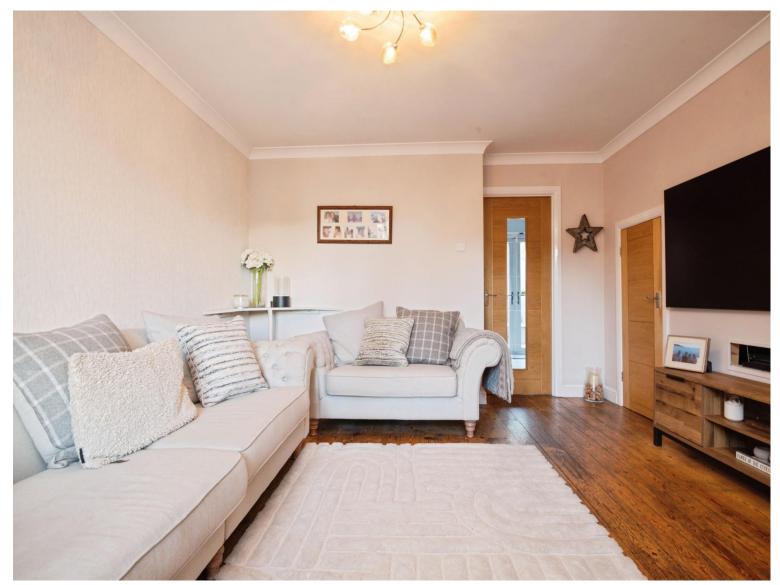

## **Accommodation**

**Entrance Hall** 

Cloakroom/Wc

**Reception One** 

14' 1" x 12' 4" ( 4.29m x 3.76m )

**Reception Two** 

10' 7" x 9' 10" ( 3.23m x 3.00m )

Kitchen/Breakfast Room