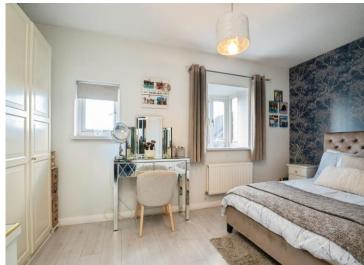

#### **Bedroom One**

10' 8" x 8' 5" ( 3.25m x 2.57m )

**En-Suite Shower** 

**Dressing Area** 

**Bedroom Two** 

15' 6" x 9' (4.72m x 2.74m)

**Bedroom Three** 

10' 8" x 8' 8" ( 3.25m x 2.64m )

**Bedroom Four** 

9' 1" x 8' 9" ( 2.77m x 2.67m )