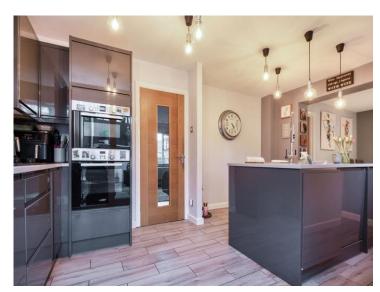

## **Accommodation**

**Entrance Hall** 

Cloakroom/Wc

**Reception One** 

14' 1" x 12' 4" ( 4.29m x 3.76m )

**Reception Two** 

10' 7" x 9' 10" ( 3.23m x 3.00m )

Kitchen/Breakfast Room

15' 6" x 10' 1" ( 4.72m x 3.07m )

**Reception Three** 

15' 3" x 10' 7" ( 4.65m x 3.23m )