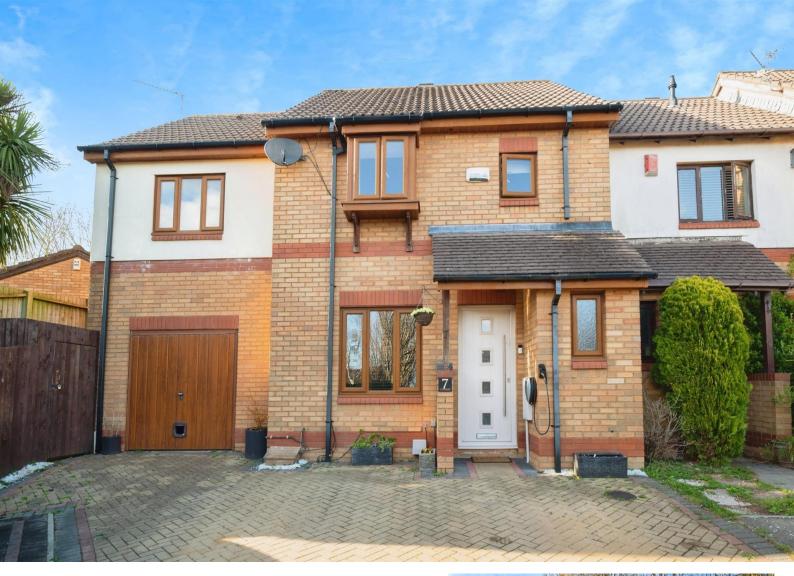

# Clos Y Gwalch, offers in excess of £400,000

- Four Double Bedrooms
- Extended Semi-Detached
- Off Road Parking/Garage
- Three Reception Rooms
- En Suite/Downstairs Cloakroom
- Landscaped Rear Garden
- EPC Rating: C

## About the property

An extended four double bedroom semi-detached property situated in a small cul-de-sac offering spacious family accommodation to include three reception rooms, downstairs cloakroom, en-suite and dressing room. A low maintenance landscaped rear garden, driveway and an integral garage.

#### **Luxury Family Bathroom**

9' 2" x 7' 2" ( 2.79m x 2.18m )

Outside Front/Rear

Front Driveway / Garage

13' 7" x 10' 9" ( 4.14m x 3.28m )