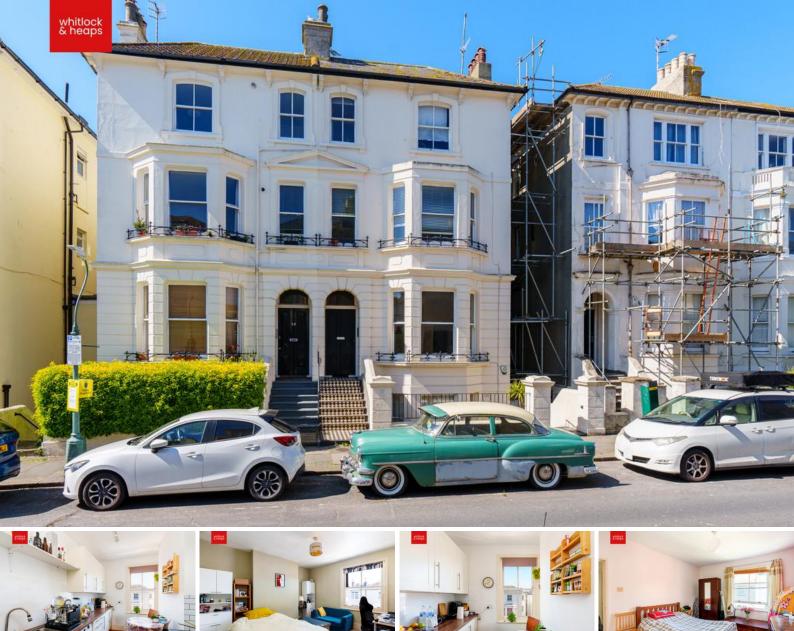

Whitlock and Heaps bring to market this spacious top floor apartment forming part of this Victorian bay fronted property and situated in this central location being within a few minutes walk of Hove mainline station and seafront. The one double bedroom accommodation features a kitchen/breakfast room, separate living/dining room and bathroom with all rooms feeding off the spacious entrance hall. The property is being sold with a share in the freehold and no onward chain. There are also an array of eateries, cafes and shopping facilities within a short walk.