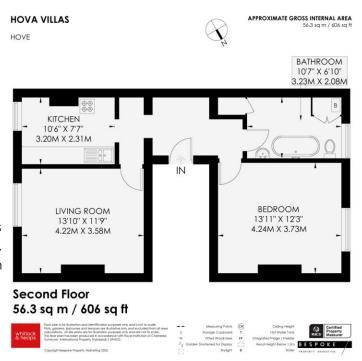

#### **ENTRANCE HALL**

## KITCHEN/BREAKFAST ROOM

Incorporating stainless steel 1 1/2 bowl sink unit with drainer, adjacent laminate worksurface with cupboards and drawers under, matching eye level wall cupboards, electric cooker, appliance space, tiled splashback, sash window, space for table and chairs.

## LIVING/DINING ROOM

Sash window, radiator.

## **BEDROOM**

Sash window, radiator.

# **BATHROOM**

Comprising roll top bath, pedestal wash hand basin, low level w.c, cupboard housing 'Worcester' gas fired boiler, second storage cupboard, part tiled walls and tiled floor, radiator, sash window.