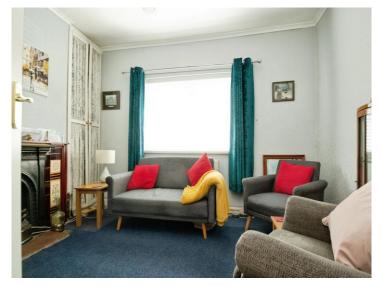

## Lounge

12' 1" x 10' 3" ( 3.68m x 3.12m )

## **Dining Room**

10' 10" x 9' 2" ( 3.30m x 2.79m )