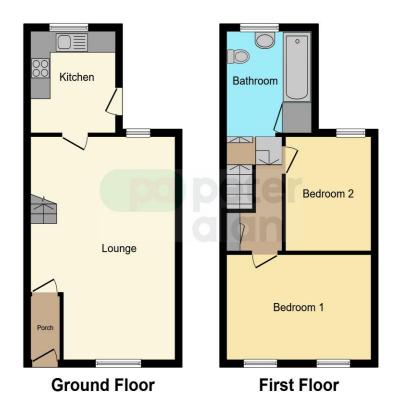

#### Lounge/Dining Room

 $14' 5'' \times 21'$  (  $4.39m \times 6.40m$  ) **Kitchen** 

8' 5" x 9' 4" (  $2.57m \times 2.84m$  ) **Bathroom** 

8' 1" x 9' 4" ( 2.46m x 2.84m )

Bedroom 1

15' 4" x 9' 8" ( 4.67m x 2.95m )

Bedroom 2

9' 2" x 10' 6" ( 2.79m x 3.20m )

#### **Floorplan**

This floor plan is for illustrative purposes only. It is not drawn to scale. Any measurements, floor areas (including any total floor area), openings and orientation are approximate. No details are guaranteed, they cannot be relied upon for any purpose and they do not form part of any agreement. No liability is taken for any error, omission or misstatement. A party must rely upon its own inspection(s). Powered by www.focalagent.com