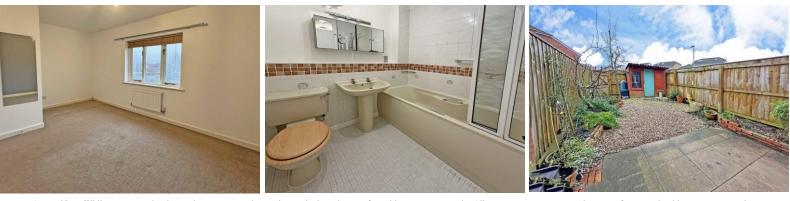

#### **BEDROOM** 1

12' 9" x 9' 3" (3.89m x 2.82m) (max) Spacious double bedroom with double glazed window to front aspect. Radiator. TV point.

#### BATHROOM

6' 6" x 6' 4" (1.98m x 1.93m) Pastel coloured suite comprising; low level w.c., pedestal hand wash basin and bath with tiled surround, glass folding screen and electric shower over. Shaver point. Radiator. Tiled floor. Extractor fan. Part tiled walls.

# REAR GARDEN

Enclosed low maintenance garden enjoying a south facing aspect and good degree of privacy. The garden features a paved patio area adjoining the rear of the property leading onto a gravelled garden area edged with flower borders and leading to a rear access gate. Fitted shed.