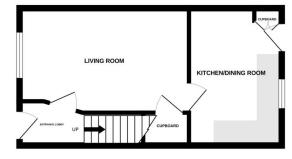

#### **ENTRANCE LOBBY**

Entrance hallway laid to quality wood flooring. Stairs to first floor. Radiator. Door to living room.

### LIVING ROOM

15' 4" x 9' 3" (4.67m x 2.82m) (max) Spacious living room with double glazed window to front aspect. Quality wood effect flooring. Two radiators. TV and telephone points. Door to understair cupboard. Glass panel door to kitchen/dining room.

#### **KITCHEN/DINING ROOM**

12' 9" x 8' 7" (3.89m x 2.62m) (max) Upvc double glazed window to rear aspect with outlook over the garden. Fitted kitchen with range of base, wall and drawer units in light grey grained wood effect finish. Roll-edge worktop with tiled surround and inset stainless steel sink. Integral electric double oven with 5 ring gas hob and extractor hood over. Space and plumbing for washing machine. Space for freestanding fridge/freezer. Tiled floor. Radiator. Built-in cupboard complete with shelving. Wall mounted recently updated gas combi boiler. Part glazed Upvc double glazed door to rear garden.