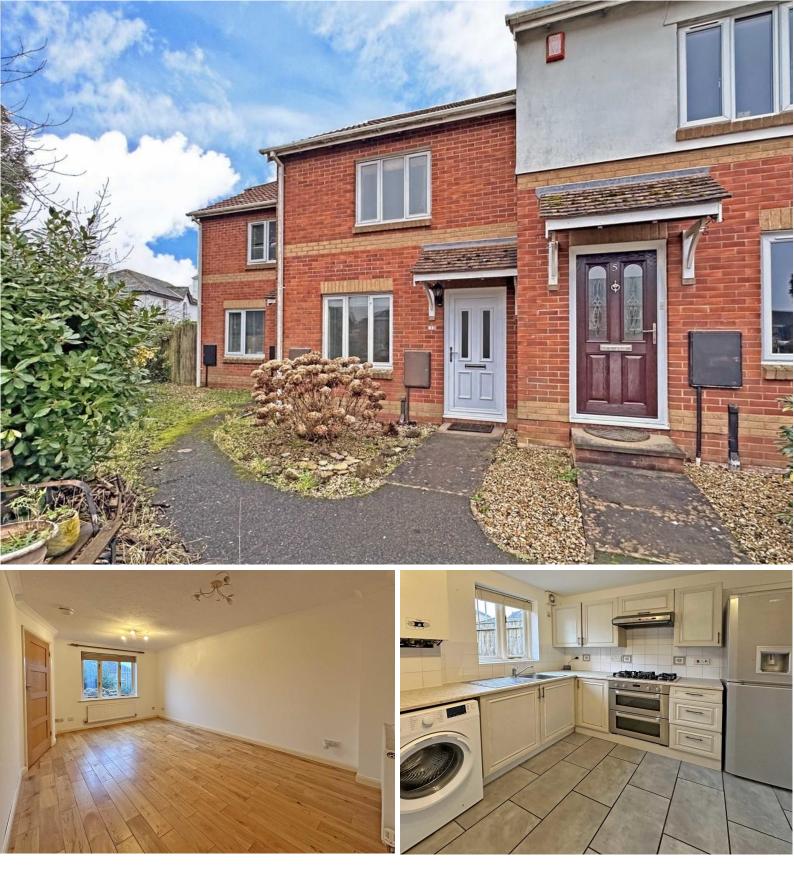

Attractive mid terrace two double bedroom house, situated in a highly desirable location within the village of Exminster and offering easy access to all village amenities. This lovely property features; spacious living room and kitchen/dining room, two good sized bedrooms and bathroom. To the rear is a south facing low maintenance level garden with shed and rear gated access leading to a residential car park with two allocated parking spaces. The property will be sold Chain Free and would be a perfect first home or investment property.

# Sentrys Orchard Exminster £250,000

Attractive mid terrace house | Two double bedrooms | Spacious living room | Light and spacious kitchen/dining room | Fitted kitchen | Bathroom | South facing low maintenance rear garden | Two allocated parking spaces | Chain Free | Perfect first home or investment property

#### **APPROACH**

Covered entrance canopy. Part glazed Upvc front door to entrance lobby.

### LIVING ROOM

15' 4" x 9' 3" (4.67m x 2.82m) (max) Spacious living room with double glazed window to front aspect. Quality wood effect flooring. Two radiators. TV and telephone points. Door to understair cupboard. Glass panel door to kitchen/dining room.

#### **KITCHEN/DINING ROOM**

12' 9" x 8' 7" (3.89m x 2.62m) (max) Upvc double glazed window to rear aspect with outlook over the garden. Fitted kitchen with range of base, wall and drawer units in light grey grained wood effect finish. Roll-edge worktop with tiled surround and inset stainless steel sink. Integral electric double oven with 5 ring gas hob and extractor hood over. Space and plumbing for washing machine. Space for freestanding fridge/freezer. Tiled floor. Radiator. Built-in cupboard complete with shelving. Wall mounted recently updated gas combi boiler. Part glazed Upvc double glazed door to rear garden.