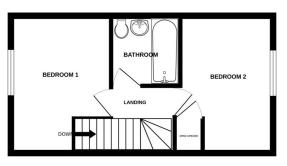

#### STAIRS/LANDING

Stairs from entrance lobby to first floor landing. Hatch to loft space. Doors to bedrooms and bathroom.

#### **BEDROOM** 1

12' 9" x 9' 3" (3.89m x 2.82m) (max) Spacious double bedroom with double glazed window to front aspect. Radiator. TV point.

#### **BEDROOM 2**

12' 9" x 8' 3" (3.89m x 2.51m) (max) Further spacious double bedroom with double glazed window to rear aspect with outlook over the garden. Radiator. Door to airing cupboard complete with shelving and radiator.

#### BATHROOM

6' 6" x 6' 4" (1.98m x 1.93m) Pastel coloured suite comprising; low level w.c., pedestal hand wash basin and bath with tiled surround, glass folding screen and electric shower over. Shaver point. Radiator. Tiled floor. Extractor fan. Part tiled walls.