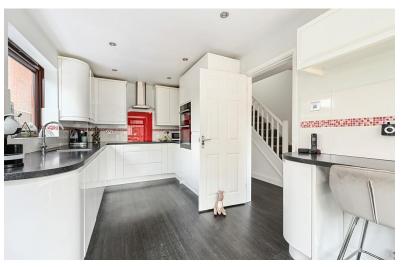

■ EPC Rating C

Downstairs Cloak room

Private & Enclosed Rear Gardens

Local shops Close By

Pleasant country walks at Shepherds Meadow

This stunning three bedroom link detached family home offers a modern finish throughout, and the spacious living/ dining room features a lovely sky light that gives the room a bright and airy feel. There is also a lovely, refitted kitchen, a downstairs doakroom and three good sized bedrooms with en-suite shower room off the main bedroom. The property benefits from a private rear garden, driveway parking and a garage. Situated in a popular location on Yeovil Road this property offers nearby access to local schools, shops and transport links.