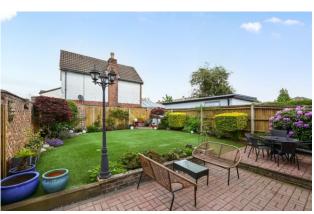

■ EPC Rating C

Downstairs Cloak room

Private & Enclosed Rear Gardens

Local shops Close By

Pleasant country walks at Shepherds Meadow

This stunning three bedroom link detached family home offers a modern finish throughout, and the spacious living/ dining room features a lovely sky light that gives the room a bright and airy feel. There is also a lovely, refitted kitchen, a downstairs doakroom and three good sized bedrooms with en-suite shower room off the main bedroom. The property benefits from a private rear garden, driveway parking and a garage. Situated in a popular location on Yeovil Road this property offers nearby access to local schools, shops and transport links.