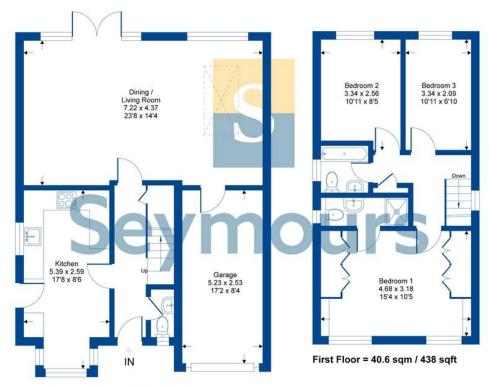

## **Yeovil Road**

Approximate Gross Internal Area = 100.9 sq m / 1086 sq ft Approximate Garage Internal Area = 12.7 sq m / 137 sq ft Approximate Total Internal Area = 113.6 sq m / 1223 sq ft

Ground Floor = 53.6 sqm / 578 sqft

Whilst every attempt has been made to ensure the accuracy or the floor plan contained here, measurements of doors, windows, rooms and any other items are approximate and no responsibility is taken for any error, omission or mis-statement. This plan is for illustrative purposes only and should be used as such by any prospective purchaser.