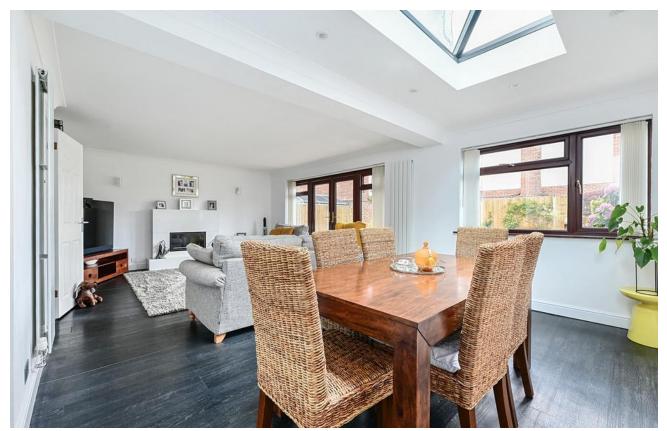

■ EPC Rating C

Downstairs Cloak room

Private & Enclosed Rear Gardens

Local shops Close By

Pleasant country walks at Shepherds Meadow

This stunning three bedroom link detached family home offers a modern finish throughout, and the spacious living/ dining room features a lovely sky light that gives the room a bright and airy feel. There is also a lovely, refitted kitchen, a downstairs doakroom and three good sized bedrooms with en-suite shower room off the main bedroom. The property benefits from a private rear garden, driveway parking and a garage. Situated in a popular location on Yeovil Road this property offers nearby access to local schools, shops and transport links.