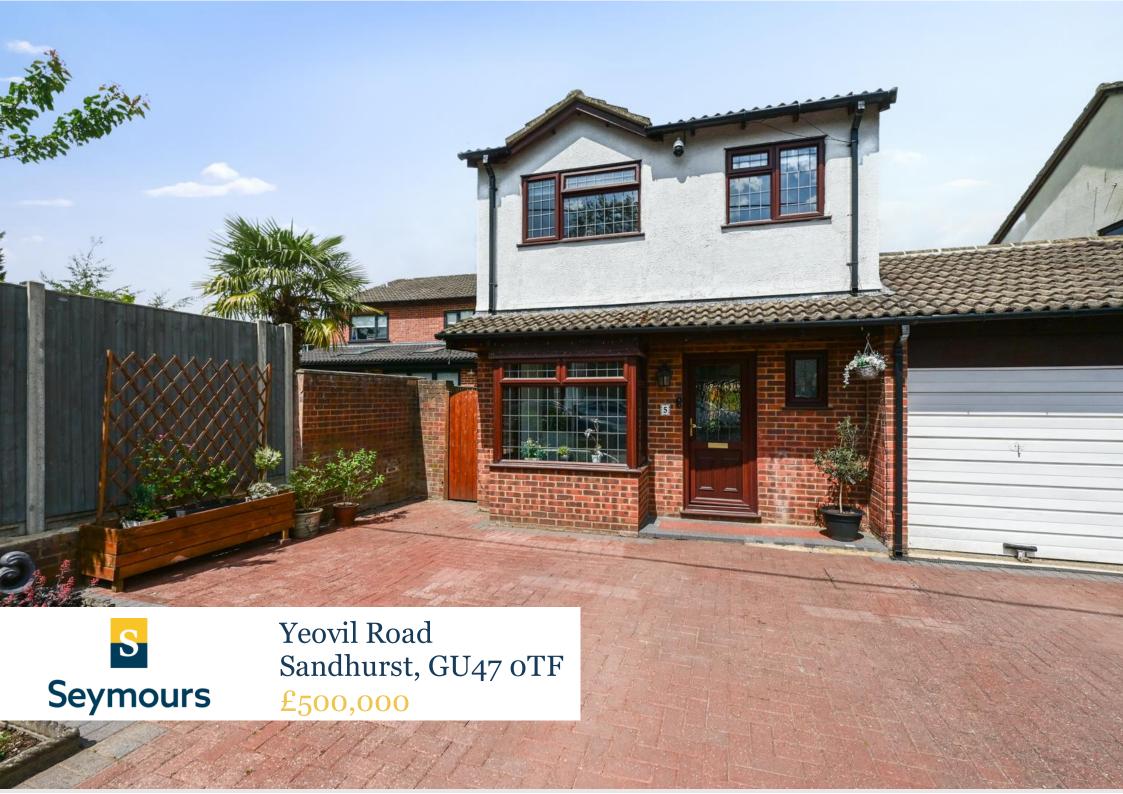

## **Property Details**

1 bath, 1 Shower Room

**EPC** Rating C

**₹** Sandhurst Station (1.4 miles)

Lovely Modern Finish Throughout

■ Three Bedroom Detached

Large Main Bedroom With En-Suite Shower Room

Driveway Parking & Garage

■ EPC Rating C

Downstairs Cloak room

Private & Enclosed Rear Gardens

Local shops Close By

Pleasant country walks at Shepherds Meadow

This stunning three bedroom link detached family home offers a modern finish throughout, and the spacious living/ dining room features a lovely sky light that gives the room a bright and airy feel. There is also a lovely, refitted kitchen, a downstairs doakroom and three good sized bedrooms with en-suite shower room off the main bedroom. The property benefits from a private rear garden, driveway parking and a garage. Situated in a popular location on Yeovil Road this property offers nearby access to local schools, shops and transport links.