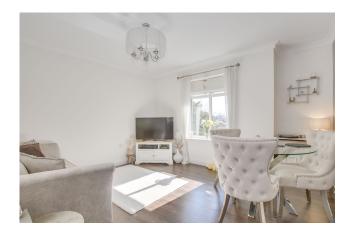

The Property: On entering the property, the hallway opens out to access all rooms and has a storage cupboard with access to boiler and electrics. Wood flooring throughout living and hallwav.

Living Room: Living/dining area with main window, decorated to a high standard. Wood flooring throughout living and hallway.