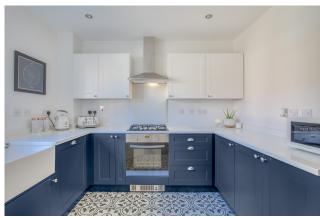

Kitchen: Newly refurbished kitchen with Granite worktops. Property benefits from 1 year old washer/dryer, and 1 year old dishwasher. New gas hob and hood. Integrated appliances throughout kitchen, with a new Belfast Sink. Modern tiled kitchen flooring.