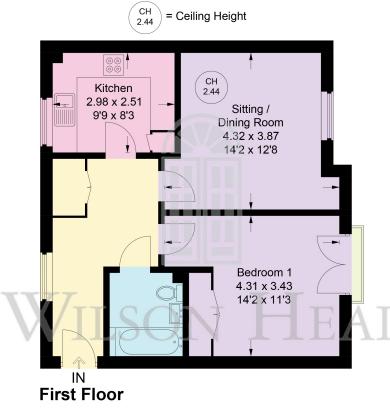

## Little Chalfont Office

Nightingales Corner Burtons Lane Little Chalfont Buckinghamshire HP7 9PY

Sales | 01494 764200 Lettings | 01494 549966

Floor Plan produced for Wilson Heal by Media Arcade ©. Illustration for identification purposes only. Window and door openings are approximate. Whilst every attempt is made to assure accuracy in the preparation of this plan, please check all dimensions, shapes and compass bearings before making any decisions reliant upon them.

### Stubwick Court, Old Saw Mill Place

Approximate Gross Internal Area = 51.5 sq m / 554 sq ft

www.wilsonheal.co.uk