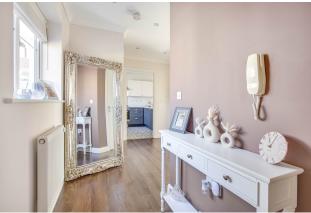

The Property: On entering the property, the hallway opens out to access all rooms and has a storage cupboard with access to boiler and electrics. Wood flooring throughout living and hallwav.

Living Room: Living/dining area with main window, decorated to a high standard. Wood flooring throughout living and hallway.