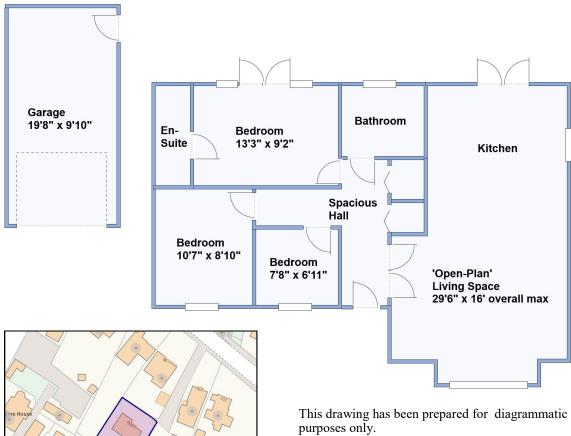

Accommodation and approximate room sizes:

- Entrance Hall: Hatch to insulated roof space. Boiler cupboard with space for washing machine.. Cloaks cupboard. Ceramic tiled floor.
- 'Open-Plan' living Space: A stunning room with deep bay window, LED spot lights & ceramic tiled floor. Ample space for lounge & dining suite.
- Kitchen Area: High quality kitchen comprising a range of floor and wall cupboards & Corian worktops. Built-in high level oven, induction hob & cooker hood. Integrated dishwasher & fridge/freezer. Double doors to garden.
- Bedroom 1: Double doors to rear garden.
- En-Suite Shower Room: Shower cubicle with thermostatic shower. Wash basin & WC. Chrome heated towel rail.
- Bedroom 2: Ample double bedroom. Window to front aspect.
- Bedroom 3: A good single bedroom. window to front aspect.
- Bathroom: Panelled bath with mixer tap & shower attachment with glass screen fitted. Wash basin & WC.
- Gas 'Underfloor' Heating & PVCu Double-Glazing
- Private Rear Garden: Delightful private garden with paved patio area, timber decking & artificial lawn. Side garden area with substantial shed. Side gates. Outside tap.
- Wide Block Driveway providing ample parking & leading to:
- Detached Garage: Up & over door. Rear door to garden.
- Council Tax Band 'E'
- Energy Rating 'B'