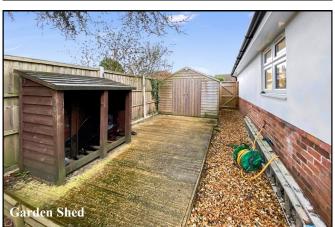

Accommodation and approximate room sizes:

- Entrance Hall: Hatch to insulated roof space. Boiler cupboard with space for washing machine.. Cloaks cupboard. Ceramic tiled floor.
- 'Open-Plan' living Space: A stunning room with deep bay window, LED spot lights & ceramic tiled floor. Ample space for lounge & dining suite.
- Kitchen Area: High quality kitchen comprising a range of floor and wall cupboards & Corian worktops. Built-in high level oven, induction hob & cooker hood. Integrated dishwasher & fridge/freezer. Double doors to garden.
- Bedroom 1: Double doors to rear garden.
- En-Suite Shower Room: Shower cubicle with thermostatic shower. Wash basin & WC. Chrome heated towel rail.
- Bedroom 2: Ample double bedroom. Window to front aspect.
- Bedroom 3: A good single bedroom. window to front aspect.
- Bathroom: Panelled bath with mixer tap & shower attachment with glass screen fitted. Wash basin & WC.
- Gas 'Underfloor' Heating & PVCu Double-Glazing
- Private Rear Garden: Delightful private garden with paved patio area, timber decking & artificial lawn. Side garden area with substantial shed. Side gates. Outside tap.
- Wide Block Driveway providing ample parking & leading to:
- Detached Garage: Up & over door. Rear door to garden.
- Council Tax Band 'E'
- Energy Rating 'B'