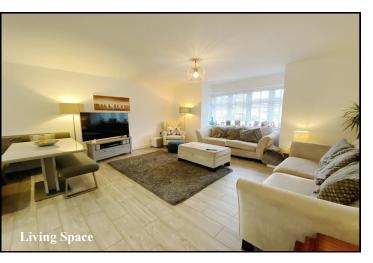

Price £475,000

- Spacious Entrance Hall
- Large 'Open-Plan' Living Space
- Kitchen with integrated appliances
- 3-Good Bedrooms
- En-Suite Shower Room
- Bathroom

• Delightful Private Garden

MANA

- Underfloor Central Heating & Double-Glazing
- Ample 'Off-Road' Parking & Large Garage
- Near to Local Amenities & Nature Walks
- Highly Efficient Energy Rating
- Viewing recommended!

Accommodation and approximate room sizes:

- Entrance Hall: Hatch to insulated roof space. Boiler cupboard with space for washing machine.. Cloaks cupboard. Ceramic tiled floor.
- 'Open-Plan' living Space: A stunning room with deep bay window, LED spot lights & ceramic tiled floor. Ample space for lounge & dining suite.
- Kitchen Area: High quality kitchen comprising a range of floor and wall cupboards & Corian worktops. Built-in high level oven, induction hob & cooker hood. Integrated dishwasher & fridge/freezer. Double doors to garden.
- Bedroom 1: Double doors to rear garden.
- En-Suite Shower Room: Shower cubicle with thermostatic shower. Wash basin & WC. Chrome heated towel rail.
- Bedroom 2: Ample double bedroom. Window to front aspect.
- Bedroom 3: A good single bedroom. window to front aspect.
- Bathroom: Panelled bath with mixer tap & shower attachment with glass screen fitted. Wash basin & WC.
- Gas 'Underfloor' Heating & PVCu Double-Glazing
- Private Rear Garden: Delightful private garden with paved patio area, timber decking & artificial lawn. Side garden area with substantial shed. Side gates. Outside tap.
- Wide Block Driveway providing ample parking & leading to:
- Detached Garage: Up & over door. Rear door to garden.
- Council Tax Band 'E'
- Energy Rating 'B'