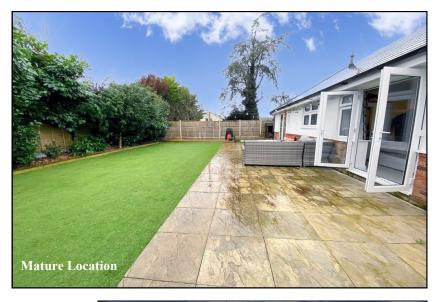

Accommodation and approximate room sizes:

- Entrance Hall: Hatch to insulated roof space. Boiler cupboard with space for washing machine.. Cloaks cupboard. Ceramic tiled floor.
- 'Open-Plan' living Space: A stunning room with deep bay window, LED spot lights & ceramic tiled floor. Ample space for lounge & dining suite.
- Kitchen Area: High quality kitchen comprising a range of floor and wall cupboards & Corian worktops. Built-in high level oven, induction hob & cooker hood. Integrated dishwasher & fridge/freezer. Double doors to garden.
- Bedroom 1: Double doors to rear garden.
- En-Suite Shower Room: Shower cubicle with thermostatic shower. Wash basin & WC. Chrome heated towel rail.
- Bedroom 2: Ample double bedroom. Window to front aspect.
- Bedroom 3: A good single bedroom. window to front aspect.
- Bathroom: Panelled bath with mixer tap & shower attachment with glass screen fitted. Wash basin & WC.
- Gas 'Underfloor' Heating & PVCu Double-Glazing
- Private Rear Garden: Delightful private garden with paved patio area, timber decking & artificial lawn. Side garden area with substantial shed. Side gates. Outside tap.
- Wide Block Driveway providing ample parking & leading to:
- Detached Garage: Up & over door. Rear door to garden.
- Council Tax Band 'E'
- Energy Rating 'B'