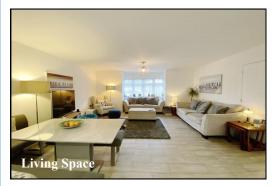

Price £475,000

- Spacious Entrance Hall
- Large 'Open-Plan' Living Space
- Kitchen with integrated appliances
- 3-Good Bedrooms
- En-Suite Shower Room
- Bathroom

• Delightful Private Garden

MANA

- Underfloor Central Heating & Double-Glazing
- Ample 'Off-Road' Parking & Large Garage
- Near to Local Amenities & Nature Walks
- Highly Efficient Energy Rating
- Viewing recommended!

Spacious, individual detached bungalow built circa 2021 occupying a secluded location with easy reach of local amenities & protected nature walks. Good road connections provide access to the seaside resorts of Bournemouth & Poole together with the New Forest. The property has a very pleasant internal layout including 'open-plan' living space which leads out to a secluded garden. The property boasts a very impressive energy rating keeping the running costs to a very reasonable level. The bungalow benefits from a surprising amount of 'ff-road' parking & large detached garage.

Accommodation and approximate room sizes:

- Entrance Hall: Hatch to insulated roof space. Boiler cupboard with space for washing machine.. Cloaks cupboard. Ceramic tiled floor.
- 'Open-Plan' living Space: A stunning room with deep bay window, LED spot lights & ceramic tiled floor. Ample space for lounge & dining suite.
- Kitchen Area: High quality kitchen comprising a range of floor and wall cupboards & Corian worktops. Built-in high level oven, induction hob & cooker hood. Integrated dishwasher & fridge/freezer. Double doors to garden.
- Bedroom 1: Double doors to rear garden.
- En-Suite Shower Room: Shower cubicle with thermostatic shower. Wash basin & WC. Chrome heated towel rail.
- Bedroom 2: Ample double bedroom. Window to front aspect.
- Bedroom 3: A good single bedroom. window to front aspect.
- Bathroom: Panelled bath with mixer tap & shower attachment with glass screen fitted. Wash basin & WC.
- Gas 'Underfloor' Heating & PVCu Double-Glazing
- Private Rear Garden: Delightful private garden with paved patio area, timber decking & artificial lawn. Side garden area with substantial shed. Side gates. Outside tap.
- Wide Block Driveway providing ample parking & leading to:
- Detached Garage: Up & over door. Rear door to garden.
- Council Tax Band 'E'
- Energy Rating 'B'