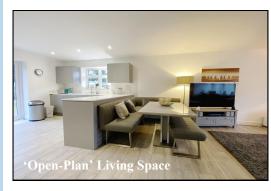

Price £475,000

- Spacious Entrance Hall
- Large 'Open-Plan' Living Space
- Kitchen with integrated appliances
- 3-Good Bedrooms
- En-Suite Shower Room
- Bathroom

• Delightful Private Garden

MANA

- Underfloor Central Heating & Double-Glazing
- Ample 'Off-Road' Parking & Large Garage
- Near to Local Amenities & Nature Walks
- Highly Efficient Energy Rating
- Viewing recommended!

Spacious, individual detached bungalow built circa 2021 occupying a secluded location with easy reach of local amenities & protected nature walks. Good road connections provide access to the seaside resorts of Bournemouth & Poole together with the New Forest. The property has a very pleasant internal layout including 'open-plan' living space which leads out to a secluded garden. The property boasts a very impressive energy rating keeping the running costs to a very reasonable level. The bungalow benefits from a surprising amount of 'ff-road' parking & large detached garage.

Accommodation and approximate room sizes:

- Entrance Hall: Hatch to insulated roof space. Boiler cupboard with space for washing machine.. Cloaks cupboard. Ceramic tiled floor.
- 'Open-Plan' living Space: A stunning room with deep bay window, LED spot lights & ceramic tiled floor. Ample space for lounge & dining suite.
- Kitchen Area: High quality kitchen comprising a range of floor and wall cupboards & Corian worktops. Built-in high level oven, induction hob & cooker hood. Integrated dishwasher & fridge/freezer. Double doors to garden.
- Bedroom 1: Double doors to rear garden.
- En-Suite Shower Room: Shower cubicle with thermostatic shower. Wash basin & WC. Chrome heated towel rail.
- Bedroom 2: Ample double bedroom. Window to front aspect.
- Bedroom 3: A good single bedroom. window to front aspect.
- Bathroom: Panelled bath with mixer tap & shower attachment with glass screen fitted. Wash basin & WC.
- Gas 'Underfloor' Heating & PVCu Double-Glazing
- Private Rear Garden: Delightful private garden with paved patio area, timber decking & artificial lawn. Side garden area with substantial shed. Side gates. Outside tap.
- Wide Block Driveway providing ample parking & leading to:
- Detached Garage: Up & over door. Rear door to garden.
- Council Tax Band 'E'
- Energy Rating 'B'