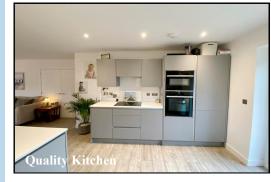

Accommodation and approximate room sizes:

- Entrance Hall: Hatch to insulated roof space. Boiler cupboard with space for washing machine.. Cloaks cupboard. Ceramic tiled floor.
- 'Open-Plan' living Space: A stunning room with deep bay window, LED spot lights & ceramic tiled floor. Ample space for lounge & dining suite.
- Kitchen Area: High quality kitchen comprising a range of floor and wall cupboards & Corian worktops. Built-in high level oven, induction hob & cooker hood. Integrated dishwasher & fridge/freezer. Double doors to garden.
- Bedroom 1: Double doors to rear garden.
- En-Suite Shower Room: Shower cubicle with thermostatic shower. Wash basin & WC. Chrome heated towel rail.
- Bedroom 2: Ample double bedroom. Window to front aspect.
- Bedroom 3: A good single bedroom. window to front aspect.
- Bathroom: Panelled bath with mixer tap & shower attachment with glass screen fitted. Wash basin & WC.
- Gas 'Underfloor' Heating & PVCu Double-Glazing
- Private Rear Garden: Delightful private garden with paved patio area, timber decking & artificial lawn. Side garden area with substantial shed. Side gates. Outside tap.
- Wide Block Driveway providing ample parking & leading to:
- Detached Garage: Up & over door. Rear door to garden.
- Council Tax Band 'E'
- Energy Rating 'B'