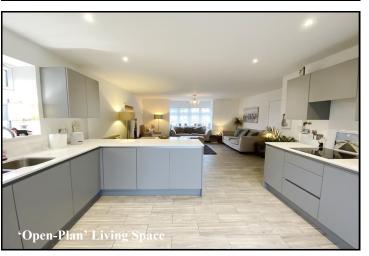

Price £475,000

- Spacious Entrance Hall
- Large 'Open-Plan' Living Space
- Kitchen with integrated appliances
- 3-Good Bedrooms
- En-Suite Shower Room
- Bathroom

• Delightful Private Garden

MANA

- Underfloor Central Heating & Double-Glazing
- Ample 'Off-Road' Parking & Large Garage
- Near to Local Amenities & Nature Walks
- Highly Efficient Energy Rating
- Viewing recommended!

Spacious, individual detached bungalow built circa 2021 occupying a secluded location with easy reach of local amenities & protected nature walks. Good road connections provide access to the seaside resorts of Bournemouth & Poole together with the New Forest. The property has a very pleasant internal layout including 'open-plan' living space which leads out to a secluded garden. The property boasts a very impressive energy rating keeping the running costs to a very reasonable level. The bungalow benefits from a surprising amount of 'ff-road' parking & large detached garage.

Accommodation and approximate room sizes:

- Entrance Hall: Hatch to insulated roof space. Boiler cupboard with space for washing machine.. Cloaks cupboard. Ceramic tiled floor.
- 'Open-Plan' living Space: A stunning room with deep bay window, LED spot lights & ceramic tiled floor. Ample space for lounge & dining suite.
- Kitchen Area: High quality kitchen comprising a range of floor and wall cupboards & Corian worktops. Built-in high level oven, induction hob & cooker hood. Integrated dishwasher & fridge/freezer. Double doors to garden.
- Bedroom 1: Double doors to rear garden.
- En-Suite Shower Room: Shower cubicle with thermostatic shower. Wash basin & WC. Chrome heated towel rail.
- Bedroom 2: Ample double bedroom. Window to front aspect.
- Bedroom 3: A good single bedroom. window to front aspect.
- Bathroom: Panelled bath with mixer tap & shower attachment with glass screen fitted. Wash basin & WC.
- Gas 'Underfloor' Heating & PVCu Double-Glazing
- Private Rear Garden: Delightful private garden with paved patio area, timber decking & artificial lawn. Side garden area with substantial shed. Side gates. Outside tap.
- Wide Block Driveway providing ample parking & leading to:
- Detached Garage: Up & over door. Rear door to garden.
- Council Tax Band 'E'
- Energy Rating 'B'