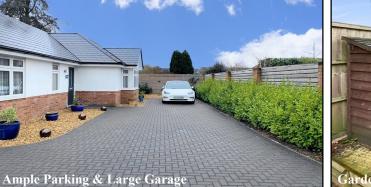

Price £475,000

- Spacious Entrance Hall
- Large 'Open-Plan' Living Space
- Kitchen with integrated appliances
- 3-Good Bedrooms
- En-Suite Shower Room
- Bathroom

• Delightful Private Garden

MANA

- Underfloor Central Heating & Double-Glazing
- Ample 'Off-Road' Parking & Large Garage
- Near to Local Amenities & Nature Walks
- Highly Efficient Energy Rating
- Viewing recommended!

Spacious, individual detached bungalow built circa 2021 occupying a secluded location with easy reach of local amenities & protected nature walks. Good road connections provide access to the seaside resorts of Bournemouth & Poole together with the New Forest. The property has a very pleasant internal layout including 'open-plan' living space which leads out to a secluded garden. The property boasts a very impressive energy rating keeping the running costs to a very reasonable level. The bungalow benefits from a surprising amount of 'ff-road' parking & large detached garage.

Accommodation and approximate room sizes:

- Entrance Hall: Hatch to insulated roof space. Boiler cupboard with space for washing machine.. Cloaks cupboard. Ceramic tiled floor.
- 'Open-Plan' living Space: A stunning room with deep bay window, LED spot lights & ceramic tiled floor. Ample space for lounge & dining suite.
- Kitchen Area: High quality kitchen comprising a range of floor and wall cupboards & Corian worktops. Built-in high level oven, induction hob & cooker hood. Integrated dishwasher & fridge/freezer. Double doors to garden.
- Bedroom 1: Double doors to rear garden.
- En-Suite Shower Room: Shower cubicle with thermostatic shower. Wash basin & WC. Chrome heated towel rail.
- Bedroom 2: Ample double bedroom. Window to front aspect.
- Bedroom 3: A good single bedroom. window to front aspect.
- Bathroom: Panelled bath with mixer tap & shower attachment with glass screen fitted. Wash basin & WC.
- Gas 'Underfloor' Heating & PVCu Double-Glazing
- Private Rear Garden: Delightful private garden with paved patio area, timber decking & artificial lawn. Side garden area with substantial shed. Side gates. Outside tap.
- Wide Block Driveway providing ample parking & leading to:
- Detached Garage: Up & over door. Rear door to garden.
- Council Tax Band 'E'
- Energy Rating 'B'