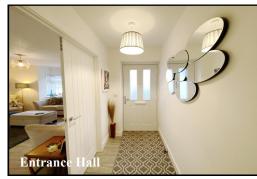

Accommodation and approximate room sizes:

- Entrance Hall: Hatch to insulated roof space. Boiler cupboard with space for washing machine.. Cloaks cupboard. Ceramic tiled floor.
- 'Open-Plan' living Space: A stunning room with deep bay window, LED spot lights & ceramic tiled floor. Ample space for lounge & dining suite.
- Kitchen Area: High quality kitchen comprising a range of floor and wall cupboards & Corian worktops. Built-in high level oven, induction hob & cooker hood. Integrated dishwasher & fridge/freezer. Double doors to garden.
- Bedroom 1: Double doors to rear garden.
- En-Suite Shower Room: Shower cubicle with thermostatic shower. Wash basin & WC. Chrome heated towel rail.
- Bedroom 2: Ample double bedroom. Window to front aspect.
- Bedroom 3: A good single bedroom. window to front aspect.
- Bathroom: Panelled bath with mixer tap & shower attachment with glass screen fitted. Wash basin & WC.
- Gas 'Underfloor' Heating & PVCu Double-Glazing
- Private Rear Garden: Delightful private garden with paved patio area, timber decking & artificial lawn. Side garden area with substantial shed. Side gates. Outside tap.
- Wide Block Driveway providing ample parking & leading to:
- Detached Garage: Up & over door. Rear door to garden.
- Council Tax Band 'E'
- Energy Rating 'B'