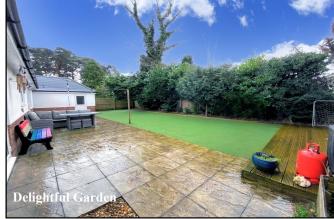

Accommodation and approximate room sizes:

- Entrance Hall: Hatch to insulated roof space. Boiler cupboard with space for washing machine.. Cloaks cupboard. Ceramic tiled floor.
- 'Open-Plan' living Space: A stunning room with deep bay window, LED spot lights & ceramic tiled floor. Ample space for lounge & dining suite.
- Kitchen Area: High quality kitchen comprising a range of floor and wall cupboards & Corian worktops. Built-in high level oven, induction hob & cooker hood. Integrated dishwasher & fridge/freezer. Double doors to garden.
- Bedroom 1: Double doors to rear garden.
- En-Suite Shower Room: Shower cubicle with thermostatic shower. Wash basin & WC. Chrome heated towel rail.
- Bedroom 2: Ample double bedroom. Window to front aspect.
- Bedroom 3: A good single bedroom. window to front aspect.
- Bathroom: Panelled bath with mixer tap & shower attachment with glass screen fitted. Wash basin & WC.
- Gas 'Underfloor' Heating & PVCu Double-Glazing
- Private Rear Garden: Delightful private garden with paved patio area, timber decking & artificial lawn. Side garden area with substantial shed. Side gates. Outside tap.
- Wide Block Driveway providing ample parking & leading to:
- Detached Garage: Up & over door. Rear door to garden.
- Council Tax Band 'E'
- Energy Rating 'B'