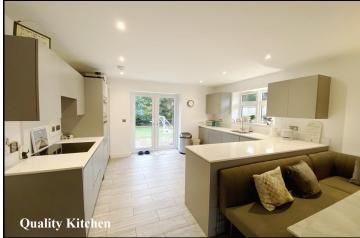

Price £475,000

- Spacious Entrance Hall
- Large 'Open-Plan' Living Space
- Kitchen with integrated appliances
- 3-Good Bedrooms
- En-Suite Shower Room
- Bathroom

• Delightful Private Garden

MANA

- Underfloor Central Heating & Double-Glazing
- Ample 'Off-Road' Parking & Large Garage
- Near to Local Amenities & Nature Walks
- Highly Efficient Energy Rating
- Viewing recommended!

Accommodation and approximate room sizes:

- Entrance Hall: Hatch to insulated roof space. Boiler cupboard with space for washing machine.. Cloaks cupboard. Ceramic tiled floor.
- 'Open-Plan' living Space: A stunning room with deep bay window, LED spot lights & ceramic tiled floor. Ample space for lounge & dining suite.
- Kitchen Area: High quality kitchen comprising a range of floor and wall cupboards & Corian worktops. Built-in high level oven, induction hob & cooker hood. Integrated dishwasher & fridge/freezer. Double doors to garden.
- Bedroom 1: Double doors to rear garden.
- En-Suite Shower Room: Shower cubicle with thermostatic shower. Wash basin & WC. Chrome heated towel rail.
- Bedroom 2: Ample double bedroom. Window to front aspect.
- Bedroom 3: A good single bedroom. window to front aspect.
- Bathroom: Panelled bath with mixer tap & shower attachment with glass screen fitted. Wash basin & WC.
- Gas 'Underfloor' Heating & PVCu Double-Glazing
- Private Rear Garden: Delightful private garden with paved patio area, timber decking & artificial lawn. Side garden area with substantial shed. Side gates. Outside tap.
- Wide Block Driveway providing ample parking & leading to:
- Detached Garage: Up & over door. Rear door to garden.
- Council Tax Band 'E'
- Energy Rating 'B'