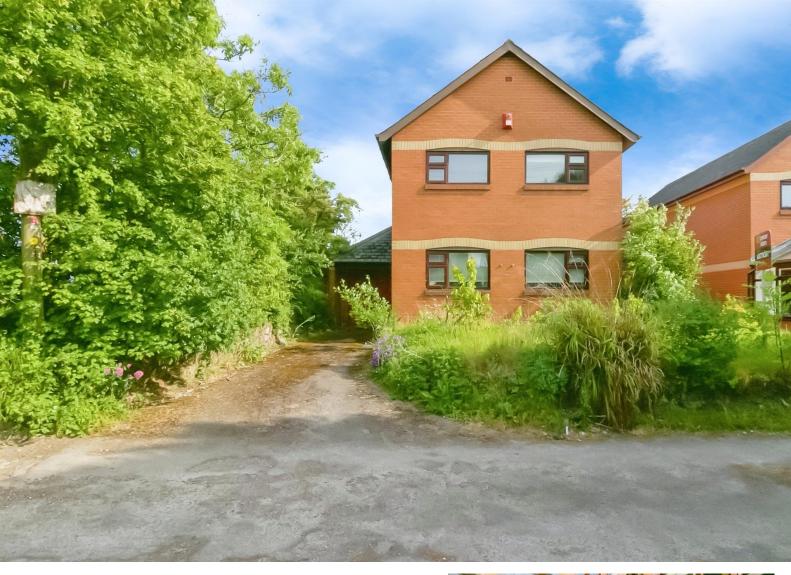

# Pencoedtre Road, £245,000

- Tradition Auction 24th June.
- Cash buyers only
- Renovation project Council Tax Band -
- Former four bedroom house
- Off road parking and garage
- EPC Rating: F

# **About the property**

Traditional auction - 24th June - Attention cash buyers - former four bedroom detached property mid-renovation with off road parking and a garage.

### Outside