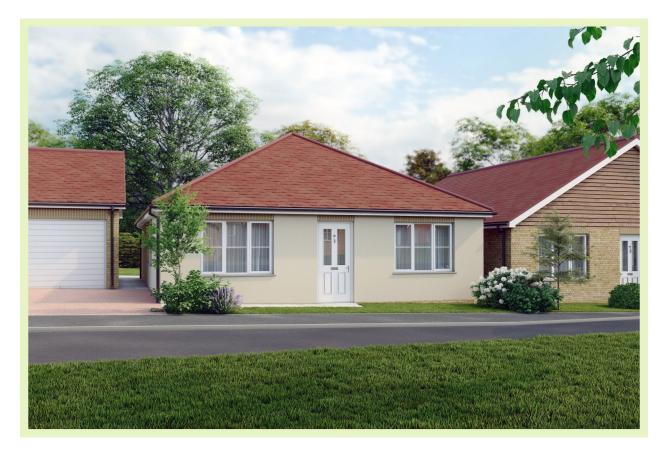

## PLOT 20 21 BROADWEAVERS CLOSE WINCANTON

£365,000

- BRAND NEW DETACHED BUNGALOW
- LARGE OPEN PLAN LIVING ROOM/KITCHEN
- ◆ ENTRANCE HALL ◆ MASTER BEDROOM WITH EN-SUITE
  - **◆ 2 BEDROOMS ◆ BATHROOM ◆ SUNNY ASPECT GARDEN** 
    - **◆ GAS CENTRAL HEATING ◆ SMALL STUDY** 
      - **\* GARAGE \* EV CHARGING POINT**

## Plot 20, 21 Broadweavers Close, Wincanton, Somerset, BA9 9QP.

Broadweavers Close is an exciting new development of traditionally built two and three bedroom bungalows along with three and four bedroom houses situated in a wonderful location within walking distance of the historic town centre of Wincanton, and within easy reach of the A303.

Plot 20 is a two bedroom detached bungalow with crisp render elevations. The property enjoys a southerly aspect with a sun terrace and far reaching views over roof tops and countryside. There is also a garage, electric car charging point, stunning open plan kitchen/living room, master bedroom with en-suite shower room, family bathroom and small study.