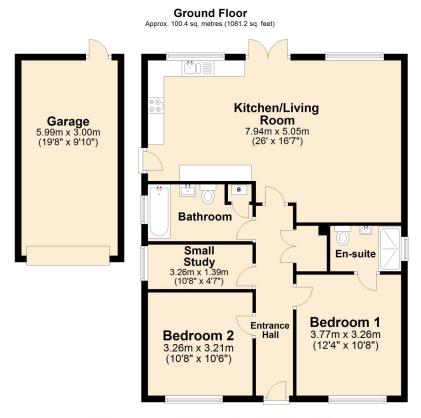

Plot 20 is a two bedroom detached bungalow with crisp render elevations. The property enjoys a southerly aspect with a sun terrace and far reaching views over roof tops and countryside. There is also a garage, electric car charging point, stunning open plan kitchen/living room, master bedroom with en-suite shower room, family bathroom and small study.

Total area: approx. 100.4 sq. metres (1081.2 sq. feet)