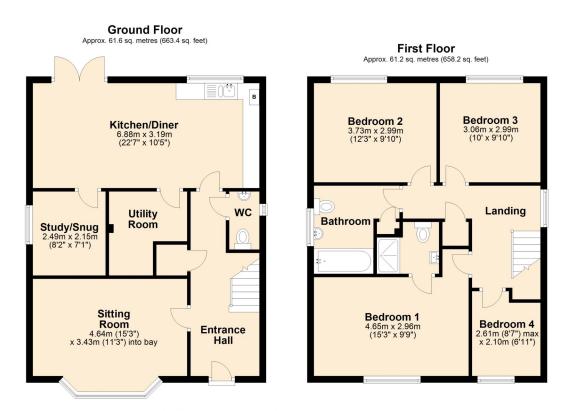

Plot 23 is a four bedroom detached house with red brick and render elevations. The property enjoys a large kitchen/diner with French doors opening to the rear garden, snug/ study, utility room, family bathroom, double width driveway with space for four cars, sitting room with large bay window, cloakroom, master bedroom with en-suite shower room and EV car charging point.

Total area: approx. 122.8 sq. metres (1321.6 sq. feet)