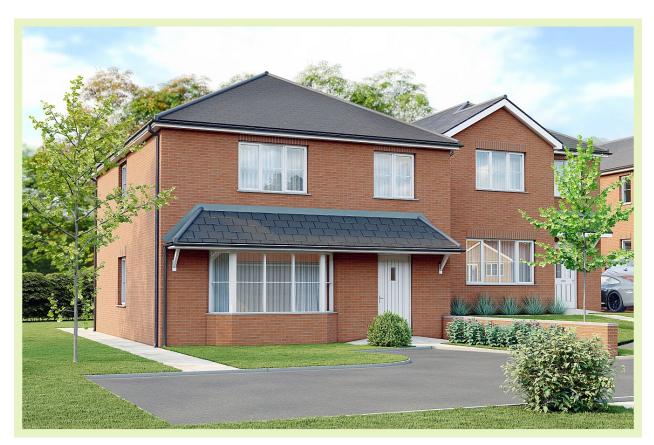

## Plot 23, 24 Broadweavers Close, Wincanton, Somerset, BA9 9QP.

Broadweavers Close is an exciting new development of traditionally built two and three bedroom bungalows along with three and four bedroom houses situated in a wonderful location within walking distance of the historic town centre of Wincanton, and within easy reach of the A303.

Plot 23 is a four bedroom detached house with red brick and render elevations. The property enjoys a large kitchen/diner with French doors opening to the rear garden, snug/ study, utility room, family bathroom, double width driveway with space for four cars, sitting room with large bay window, cloakroom, master bedroom with en-suite shower room and EV car charging point.