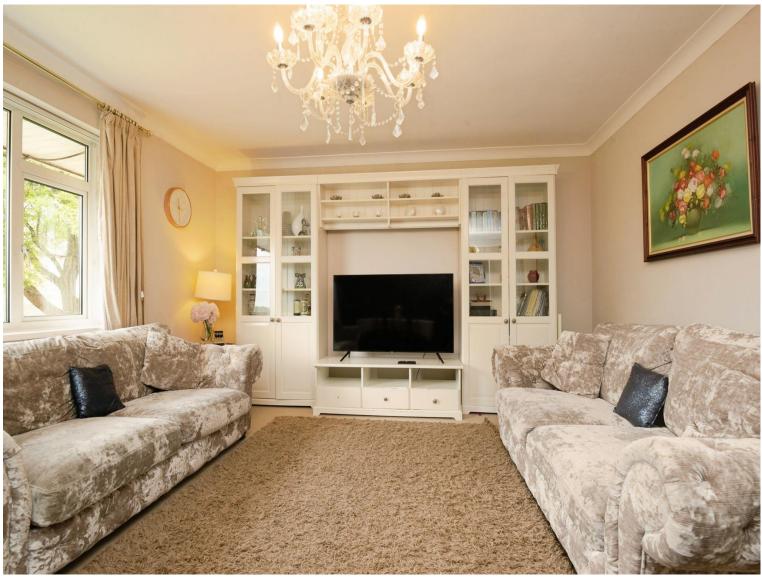

#### Kitchen

11' 8" x 7' 1" ( 3.56m x 2.16m )

Living Room

16' 10" x 13' 7" ( 5.13m x 4.14m )

**Bedroom One** 

13' 9" x 11' 11" ( 4.19m x 3.63m )