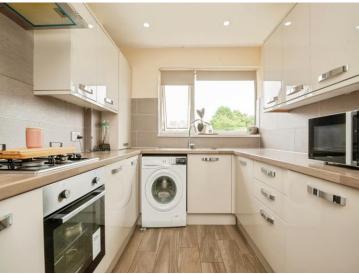

#### Kitchen

11' 8" x 7' 1" ( 3.56m x 2.16m )

Living Room

16' 10" x 13' 7" ( 5.13m x 4.14m )

**Bedroom One** 

13' 9" x 11' 11" ( 4.19m x 3.63m )