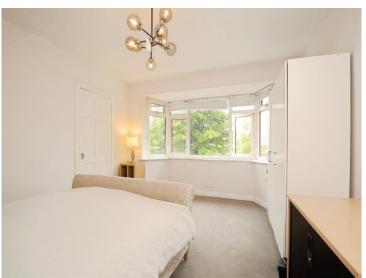

#### Kitchen

11' 8" x 7' 1" ( 3.56m x 2.16m )

Living Room

16' 10" x 13' 7" ( 5.13m x 4.14m )

**Bedroom One** 

13' 9" x 11' 11" ( 4.19m x 3.63m )