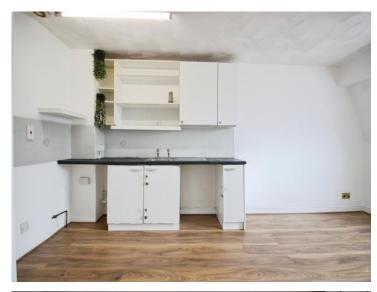

## Accommodation

**Entrance Hallway** 

Kitchen & Living Area

16' 7" x 17' 8" ( 5.05m x 5.38m )

Bedroom 1

4' 8" x 9' 3" ( 1.42m x 2.82m )

Bathroom

02920 462246 albanyroad@peteralan.co.uk