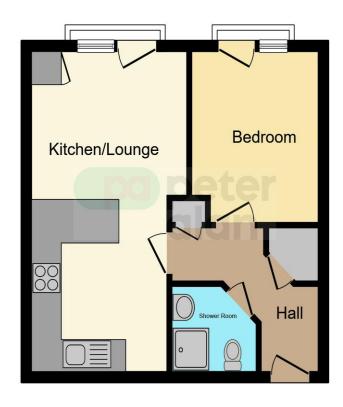

## **Accommodation**

**Entrance Hall** 

Lounge/Kitchen

19' 6" x 10' 4" (5.94m x 3.15m)

Bedroom 1

8' 3" max x 10' 6" max ( 2.51m max x 3.20m max )

**Bathroom** 

### **Floorplan**

This floor plan is for illustrative purposes only. It is not drawn to scale. Any measurements, floor areas (including any total floor area), openings and orientation are approximate. No details are guaranteed, they cannot be relied upon for any purpose and they do not form part of any agreement. No liability is taken for any error, omission or misstatement. A party must rely upon its own inspection(s). Powered by www.focalagent.com