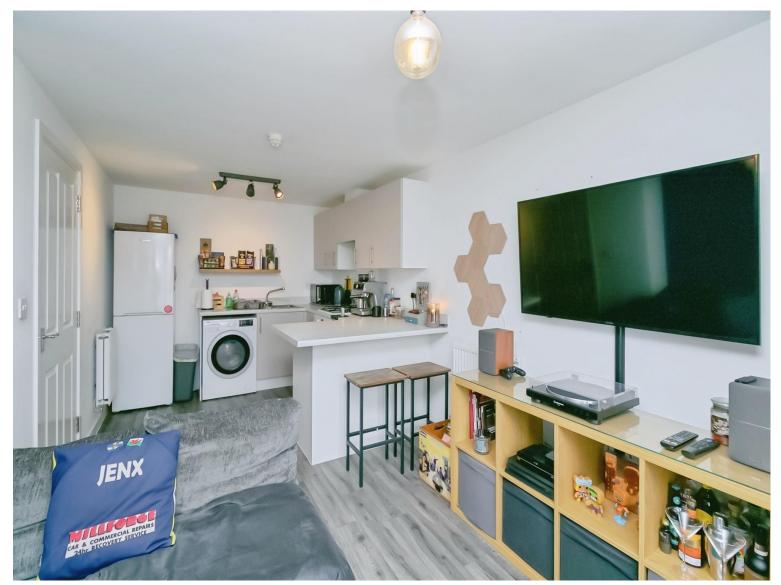

## **Accommodation**

**Entrance Hall** 

Lounge/Kitchen

19' 6" x 10' 4" (5.94m x 3.15m)

Bedroom 1

8' 3" max x 10' 6" max ( 2.51m max x 3.20m max )

**Bathroom** 