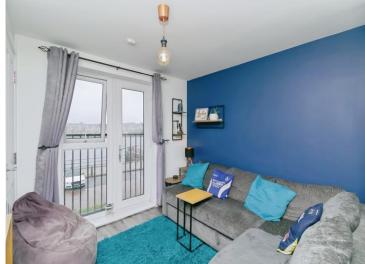

## **Accommodation**

**Entrance Hall** 

Lounge/Kitchen

19' 6" x 10' 4" (5.94m x 3.15m)

Bedroom 1

8' 3" max x 10' 6" max ( 2.51m max x 3.20m max )

**Bathroom** 