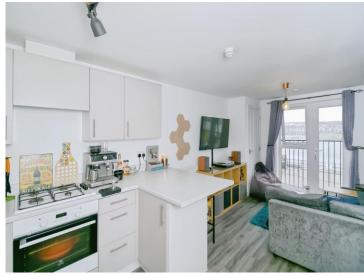

## **Accommodation**

**Entrance Hall** 

Lounge/Kitchen

19' 6" x 10' 4" (5.94m x 3.15m)

Bedroom 1

8' 3" max x 10' 6" max ( 2.51m max x 3.20m max )

**Bathroom** 