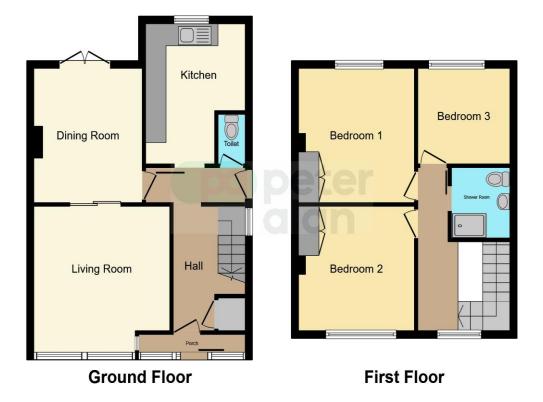

## Accommodation

Entrance

Lounge

**Dining Room** 

Kitchen

Bedroom One

**Bedroom Two** 

**Bedroom Three** 

#### Floorplan

This floor plan is for illustrative purposes only. It is not drawn to scale. Any measurements, floor areas (including any total floor area), openings and orientation are approximate. No details are guaranteed, they cannot be relied upon for any purpose and they do not form part of any agreement. No liability is taken for any error, omission or misstatement. A party must rely upon its own inspection(s). Powered by www.focalagent.com