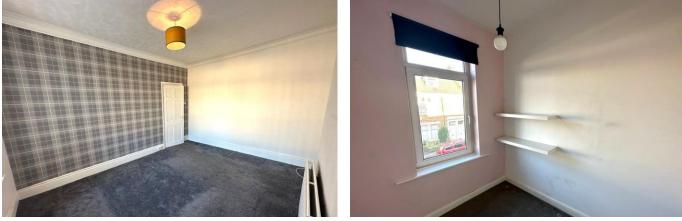

#### **MASTER BEDROOM**

13' 1" x 14' 9" (4.0m x 4.5m) Double glazed window to front and radiator.

#### **BEDROOM 2**

8' 2" x 7' 6" (2.5m x 2.3m) Double glazed window to front and radiator.