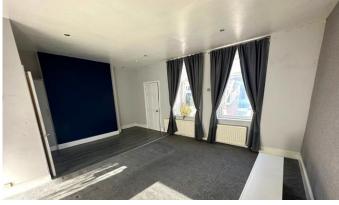

# LOUNGE

14' 1" x 18' 4" (4.3m x 5.6m) Double glazed window to rear, radiator and telephone point.