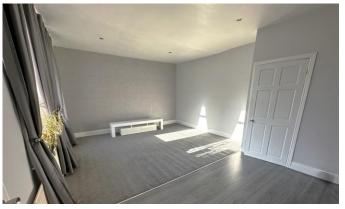

#### **MASTER BEDROOM**

13' 1" x 14' 9" (4.0m x 4.5m) Double glazed window to front and radiator.

#### **BEDROOM 2**

8' 2" x 7' 6" (2.5m x 2.3m) Double glazed window to front and radiator.