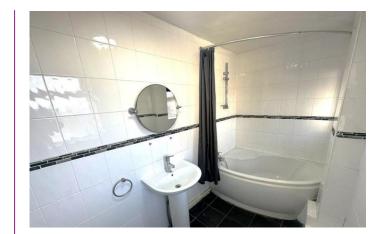

## BATHROOM

Part tiled walls, white three piece suite comprising of panelled bath with shower over, pedestal wash hand basin, low level WC, radiator, extractor fan and double glazed window to side.