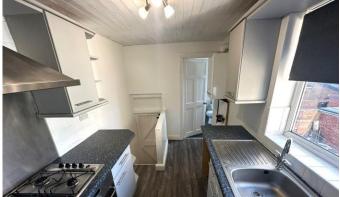

# **KITCHEN**

10' 2" x 6' 6" (3.1m x 2.0m) Part tiled walls, fitted wall and base units, work surfaces, single bowl sink and drainer unit, integrated electric oven and hob with extractor hood over, double glazed window to side and double glazed door to rear.