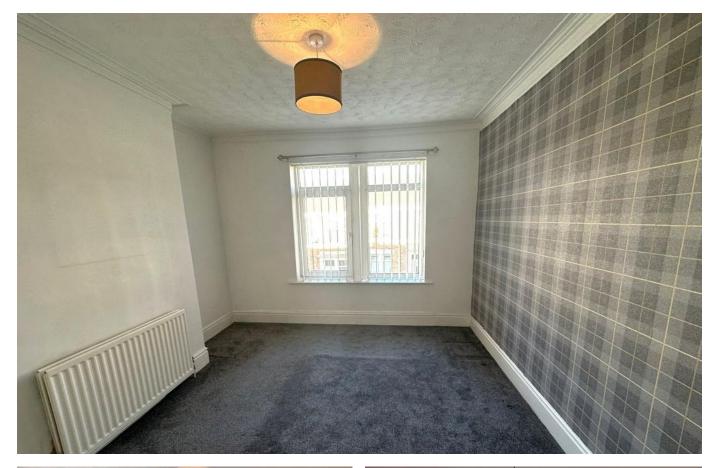

#### **MASTER BEDROOM**

13' 1" x 14' 9" (4.0m x 4.5m) Double glazed window to front and radiator.

#### **BEDROOM 2**

8' 2" x 7' 6" (2.5m x 2.3m) Double glazed window to front and radiator.