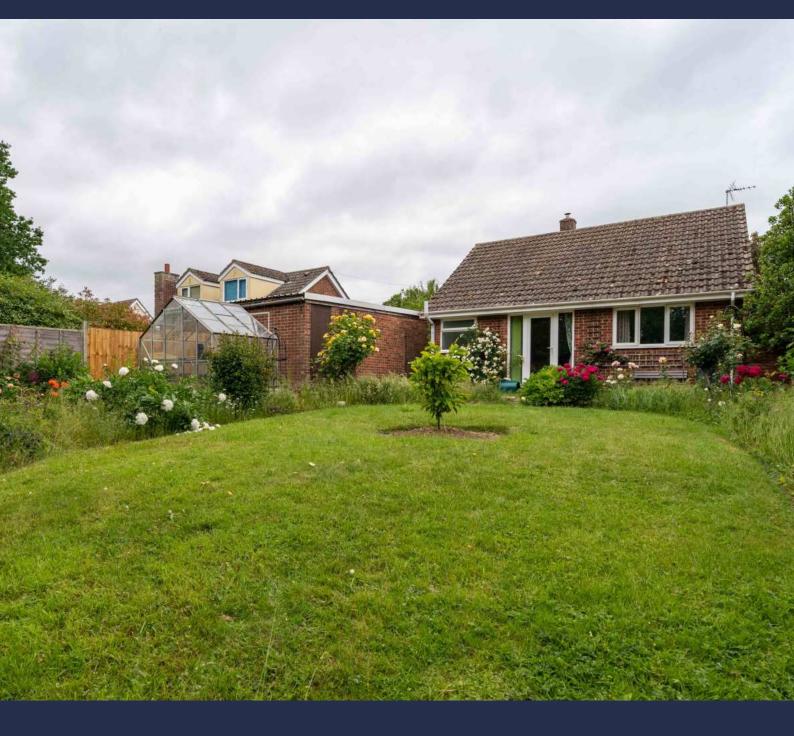

#### **EXTERIOR**

Externally, the bungalow enjoys attractive and well-stocked front and rear gardens, a driveway, and a single garage. The rear garden is particularly generous, with mature flower beds, a lawned area, and a greenhouse- perfect for outdoor relaxation or gardening enthusiasts.