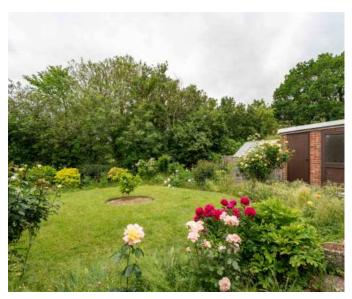

#### **EXTERIOR**

Externally, the bungalow enjoys attractive and well-stocked front and rear gardens, a driveway, and a single garage. The rear garden is particularly generous, with mature flower beds, a lawned area, and a greenhouse- perfect for outdoor relaxation or gardening enthusiasts.