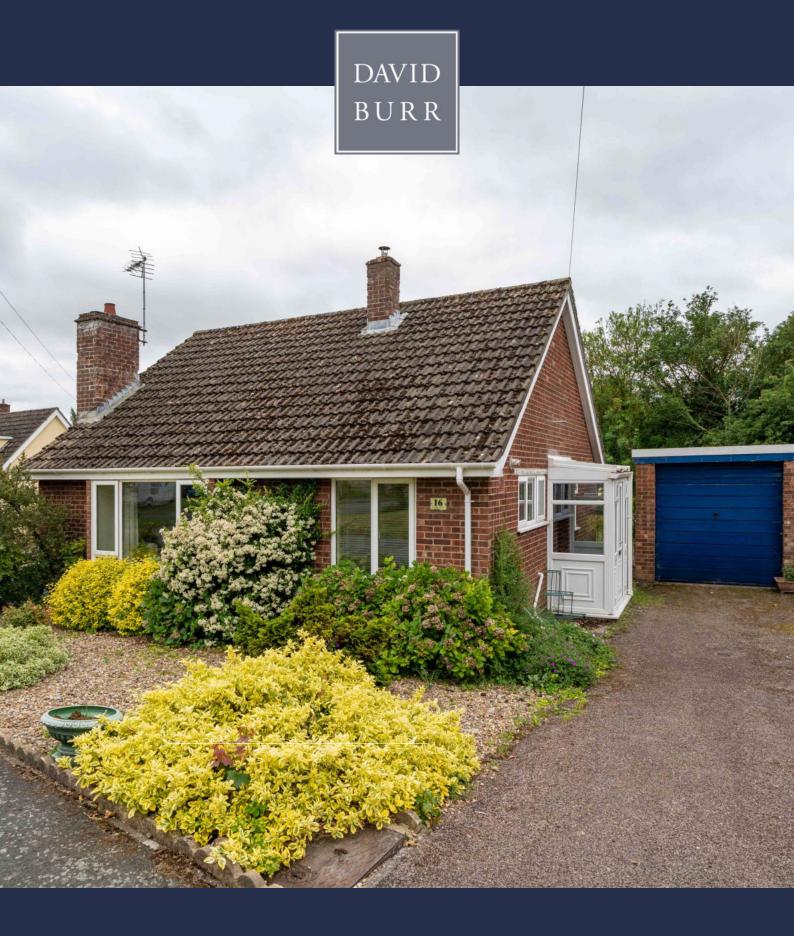

# 16 Peacocks Close

Cavendish, Suffolk

### 16 Peacocks Close Cavendish, Sudbury, Suffolk, CO10 8DA

A well-presented two bedroom detached bungalow situated in a peaceful cul-de-sac in the popular and picturesque village of Cavendish. Located just a short walk from the village amenities, including the local shop, pub, and green, the property offers comfortable single-storey living in a highly desirable setting.

- Detached Bunaglow
- Offroad parking and garage
- Short walk to the village amenities
- Quiet cul-de-sac location

#### **INTERIOR**

The accommodation comprises of a light-filled sitting room, a fitted kitchen, two bedrooms, and a family bathroom. The property is well-maintained but offers scope for updating and personalisation, making it a great opportunity for those looking to create a home to suit their own tastes.

#### **EXTERIOR**

Externally, the bungalow enjoys attractive and well-stocked front and rear gardens, a driveway, and a single garage. The rear garden is particularly generous, with mature flower beds, a lawned area, and a greenhouse- perfect for outdoor relaxation or gardening enthusiasts.