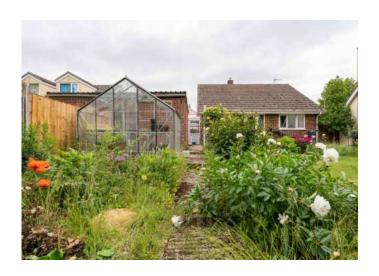

#### **EXTERIOR**

Externally, the bungalow enjoys attractive and well-stocked front and rear gardens, a driveway, and a single garage. The rear garden is particularly generous, with mature flower beds, a lawned area, and a greenhouse- perfect for outdoor relaxation or gardening enthusiasts.