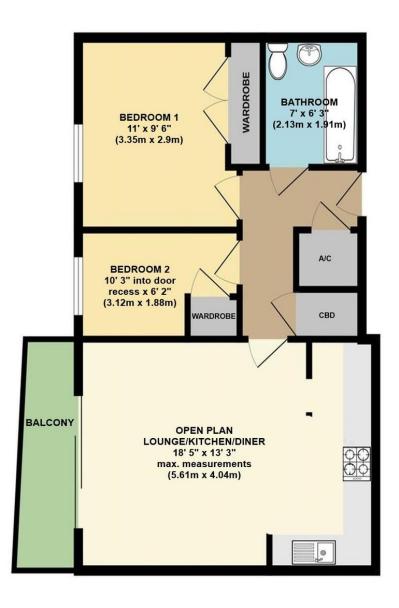

### The Property

Communal door with wall mounted security entry phone system leads into the communal hall with stairs and lift providing access to all floors including the underground parking. Personal entrance door leads into the L-shaped entrance hallway with storage and this leads onto the 18ft approx. living/kitchen space with a balcony overlooking the complex.

Two bedrooms and a spacious bathroom then complete the accommodation. There are two allocated underground parking spaces accessed by remote control electric gates.

There are very well-maintained grounds with