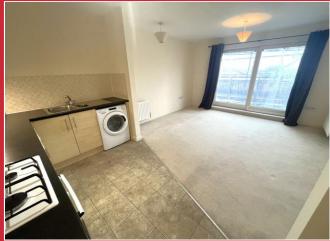

### The Property

Communal door with wall mounted security entry phone system leads into the communal hall with stairs and lift providing access to all floors including the underground parking. Personal entrance door leads into the L-shaped entrance hallway with storage and this leads onto the 18ft approx. living/kitchen space with a balcony overlooking the complex.