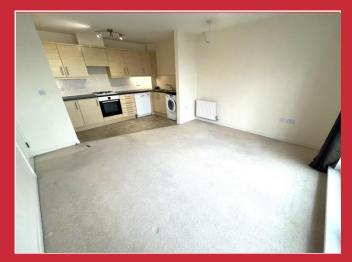

### The Property

Communal door with wall mounted security entry phone system leads into the communal hall with stairs and lift providing access to all floors including the underground parking. Personal entrance door leads into the L-shaped entrance hallway with storage and this leads onto the 18ft approx. living/kitchen space with a balcony overlooking the complex.