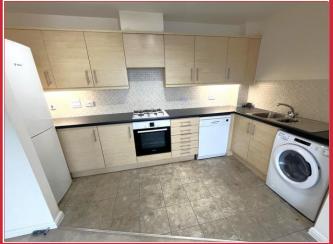

### The Property

Communal door with wall mounted security entry phone system leads into the communal hall with stairs and lift providing access to all floors including the underground parking. Personal entrance door leads into the L-shaped entrance hallway with storage and this leads onto the 18ft approx. living/kitchen space with a balcony overlooking the complex.