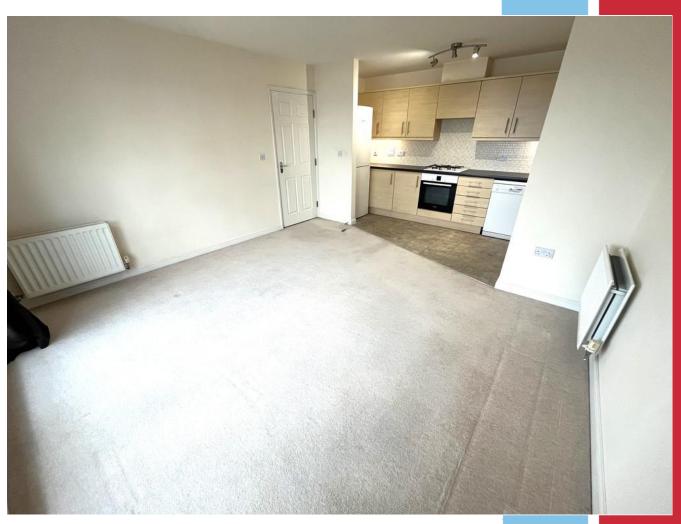

### The Property

Communal door with wall mounted security entry phone system leads into the communal hall with stairs and lift providing access to all floors including the underground parking. Personal entrance door leads into the L-shaped entrance hallway with storage and this leads onto the 18ft approx. living/kitchen space with a balcony overlooking the complex.