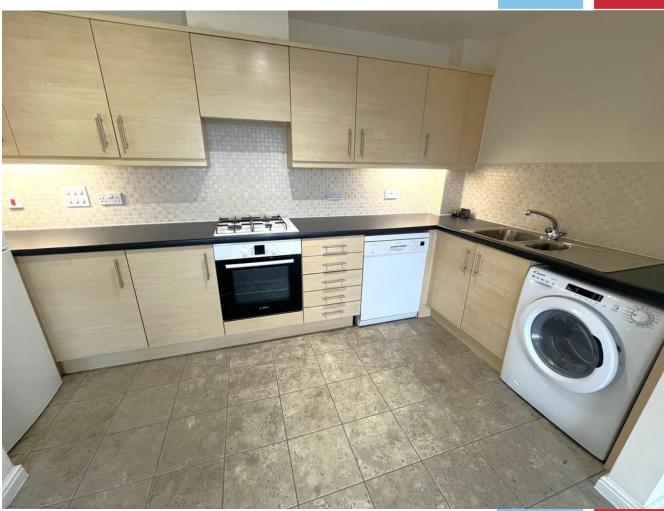

### The Property

Communal door with wall mounted security entry phone system leads into the communal hall with stairs and lift providing access to all floors including the underground parking. Personal entrance door leads into the L-shaped entrance hallway with storage and this leads onto the 18ft approx. living/kitchen space with a balcony overlooking the complex.