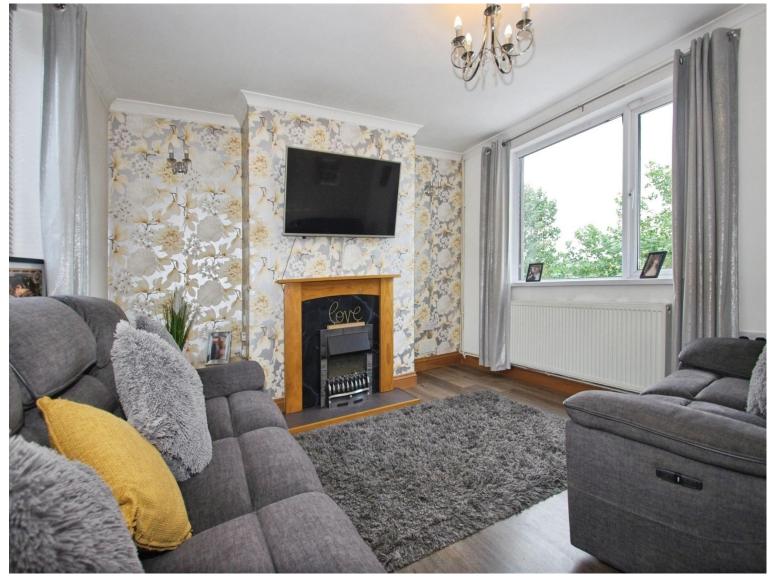

Inside, the home features generously proportioned living spaces, including a bright and airy lounge, a well-appointed kitchen, and three good-sized bedrooms, making it ideal for families or professionals alike.

## Accommodation

**Ground Floor** 

**Entrance Porch** 

Kitchen/ Dinner

19' max x 16' 1" max ( 5.79m max x 4.90m max ) **Lounge** 

 $15' 6'' \max x 12' 5'' \max (4.72m \max x 3.78m \max)$ 

Cloakroom

**Rear Porch** 