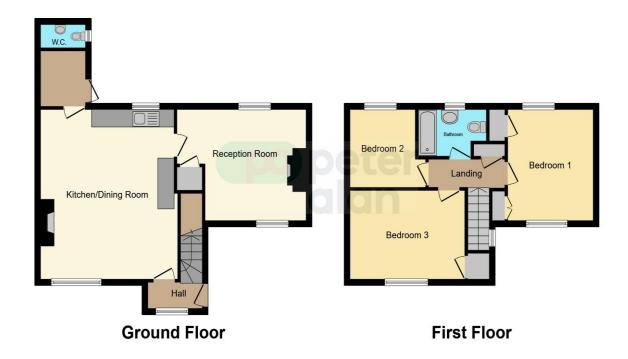

## Accommodation

**Ground Floor** 

**Entrance Porch** 

Kitchen/ Dinner

19' max x 16' 1" max ( 5.79m max x 4.90m max ) **Lounge** 

 $15' 6'' \max x 12' 5'' \max (4.72m \max x 3.78m \max)$ 

Cloakroom

**Rear Porch** 

**First Floor** 

Landing

**Bedroom One** 

10' 3"  $\max x$  12' 6" (  $3.12m \max x$  3.81m ) **Bedroom Two** 

 $10' \ 3'' \ x \ 13' \ 8'' \ max \ ( \ 3.12m \ x \ 4.17m \ max \ )$  **Bedroom Three** 

8' 7" x 8' 11" max (  $2.62m \times 2.72m \text{ max}$  ) **Bathroom** 

### **Floorplan**

This floor plan is for illustrative purposes only. It is not drawn to scale. Any measurements, floor areas (including any total floor area), openings and orientation are approximate. No details are guaranteed, they cannot be relied upon for any purpose and they do not form part of any agreement. No liability is taken for any error, omission or misstatement. A party must rely upon its own inspection(s). Powered by www.focalagent.com