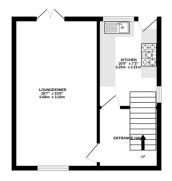

## Phillips George

GROUND FLOOR 345 sq.ft. (32.0 sq.m.) approx.

1ST FLOOR 345 sq.ft. (32.0 sq.m.) approx.

EPC to follow.

TOTAL FLOOR AREA : 690 sq.ft. (64.1 sq.m.) approx.
Whitst every attempt has been made to ensure the accuracy of the hospian contained here, measurement
of doors, window, no crosm and any other them are approximate and no responsibility is taken for any error,
omission or mis-statement. This plan is for illustrative purposes only and should be used as such by any
conjective purchase. This service, systems and applicances shown have not been instead and no guarantee.